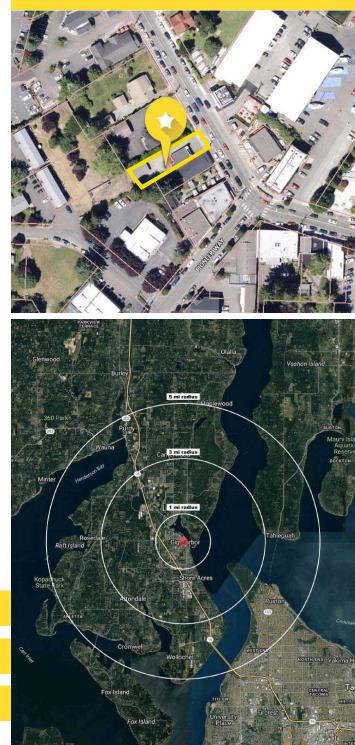

| Regis - 2024 | Population | Average HH Income | Daytime Population |
|--------------|------------|-------------------|--------------------|
| Mile 1       | 4,198      | \$178,668         | 3,123              |
| Mile 3       | 27,417     | \$162,446         | 2,802              |
| Mile 5       | 66,663     | \$171,056         | 19,800             |

#### **PROPERTY SUMMARY**

LOCATION AERIAL

**GIG HARBOR, WA** is both a bay on the Puget Sound and a harbor town that has been named one of the Smithsonian Magazines Top Five Small Towns for culture, heritage and charm. Its unique location, close to metropolitan centers, yet positioned on a quiet, beautiful and historic peninsula - provides visitors and residents with excellent site-seeing, history, culture, dining, shopping and more.