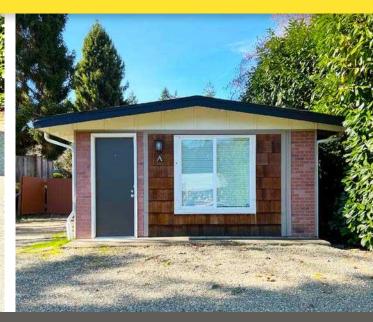

# 3126 HARBORVIEW DRIVE

MAV

First Western Properties—Tacoma Inc. | 253.472.0404 6402 Tacoma Mall Blvd, Tacoma, WA 98409 | fwp-inc.com

Lisa Tallman

**3126 HARBORVIEW DRIVE** Iconic Downtown Gig Harbor! Perfect opportunity for your chance to enhance the downtown core with your retail business! Not very often do options come available in Gig Harbor, let alone downtown! Now available for sale is this 2 building site perfect for Owner/User or Investor.

#### PRICE: \$895,000.00

- Front retail building consisting of 704+/- sq.ft.
- Second structure consisting of 664+/- sq.ft. *Ready for your ideas!*
- 5,776+- sq.ft. of land
- Zoned DB Downtown Business
- Parcel No. 0221082071