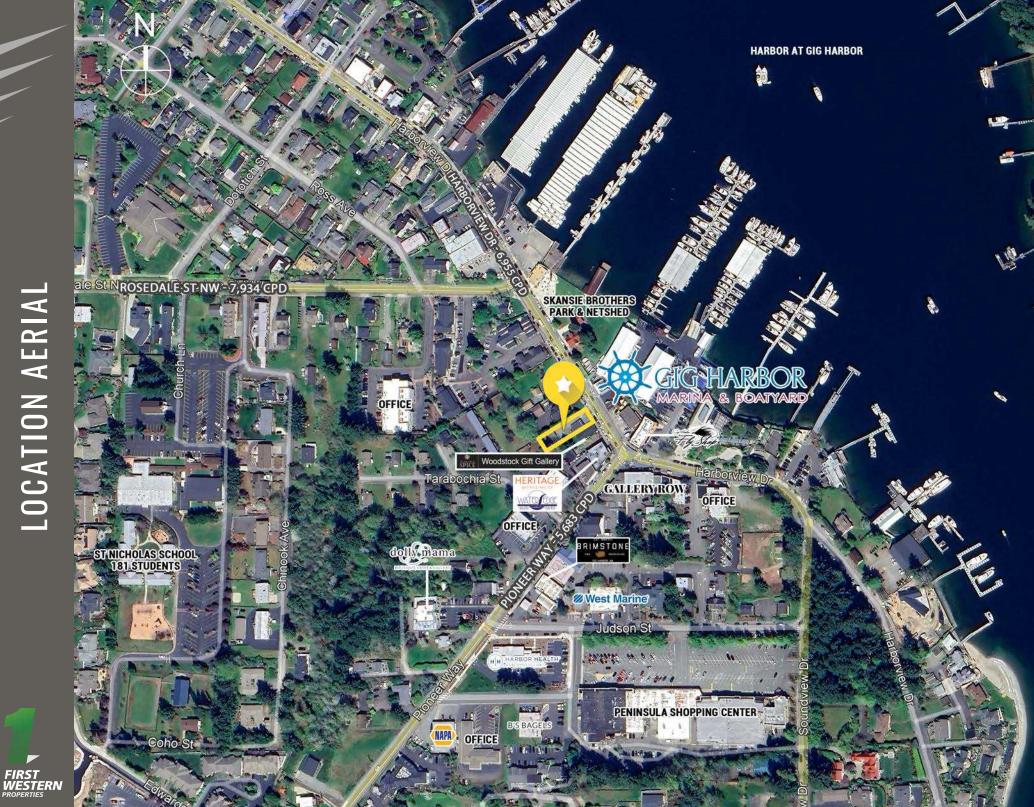

#### **PROPERTY SUMMARY**

LOCATION AERIAL

**GIG HARBOR, WA** is both a bay on the Puget Sound and a harbor town that has been named one of the Smithsonian Magazines Top Five Small Towns for culture, heritage and charm. Its unique location, close to metropolitan centers, yet positioned on a quiet, beautiful and historic peninsula - provides visitors and residents with excellent site-seeing, history, culture, dining, shopping and more.

HARBOR AT GIG HARBOR

SKANSIE BROTHERS PARK&NETSHED

# MARINA & BOATYARD

OFFICE

CALLERTROW

## BRIMSTONE

West Marine Judson St

### ANNO MARKA

PENINSULA SHOPPING CENTER

FILE OFFICE WESTERN PROPERTIES

OFFICE

OFFICE

dolly mama