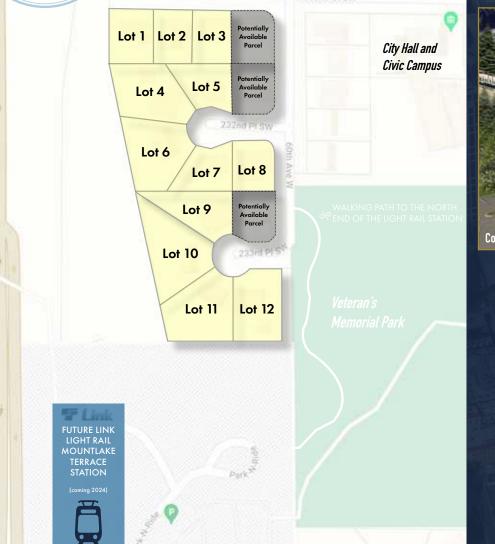

### MOUNTLAKE TERRACE DEVELOPMENT SITE

For Sale | Best Offer

12 Single-Family Parcels located between 232nd St SW and 233rd Place SW west of 60th Ave W | Mountlake Terrace, WA 98043

West Coast Commercial Realty and Windermere Real Estate / North are pleased to present this unique 12-parcel development assemblage in Mountlake Terrace's Town Center Zoning District 1, directly north of the new Sound Transit Lite Rail Station at I-5 and 236th St SW. This 8.5 mile section is estimated to be completed in 2024 and will link Mountlake Terrace with Seattle, SeaTac, Lynnwood, Mercer Island and Bellevue.

#### For Sale | Best Offer

12 Single-Family Parcels located between 232nd St SW and 233rd Place SW west of 60th Ave W | Mountlake Terrace, WA 98043

The assemblage is comprised of twelve single-family home owners who are cooperating with each other for marketing purposes to bring this 128,501 SF of land, zoned TC-1, to the market. As part of the Town Center Subarea Plan, the City of Mountlake Terrace is planning a pedestrian connection through Veteran's Memorial Park starting at the entrance to the assemblage leading to the Light Rail Station.

### MOUNTLAKE TERRACE DEVELOPMENT SITE

For Sale | Best Offer

12 Single-Family Parcels located between 232nd St SW and 233rd Place SW west of 60th Ave W | Mountlake Terrace, WA 98043

Lot 1:6102 232nd St SW, Mountlake Terrace, WA 98043Lot 2:6006 232nd St SW, Mountlake Terrace, WA 98043Lot 3:6004 232nd St SW, Mountlake Terrace, WA 98043Lot 4:6005 232nd Pl SW, Mountlake Terrace, WA 98043Lot 5:6003 232nd Pl SW, Mountlake Terrace, WA 98043Lot 6:6006 232nd Pl SW, Mountlake Terrace, WA 98043Lot 7:6004 232nd Pl SW, Mountlake Terrace, WA 98043Lot 7:6004 232nd Pl SW, Mountlake Terrace, WA 98043Lot 8:6002 232nd Pl SW, Mountlake Terrace, WA 98043Lot 9:6003 233rd Pl SW, Mountlake Terrace, WA 98043Lot 10:6005 233rd Pl SW, Mountlake Terrace, WA 98043Lot 11:6004 232nd Pl SW, Mountlake Terrace, WA 98043Lot 12:6002 232nd Pl SW, Mountlake Terrace, WA 98043