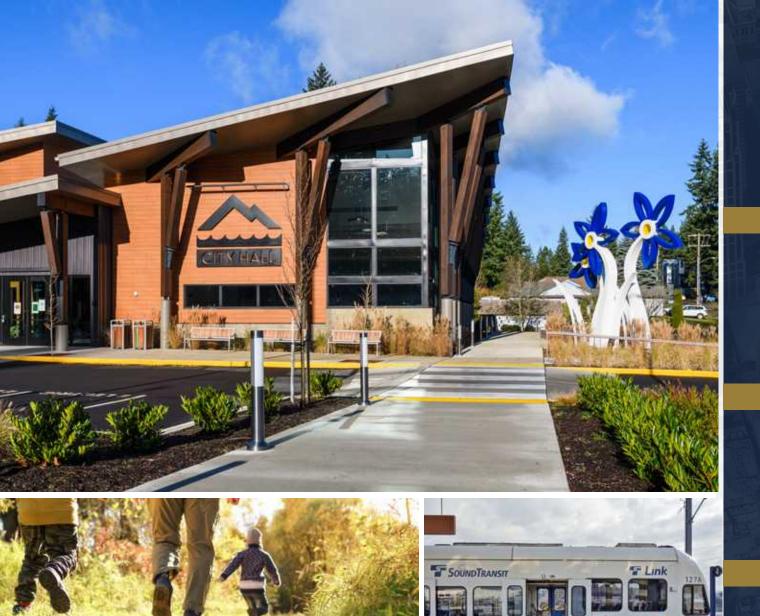

#### MOUNTLAKE LIGHT RAIL STATION

Trains will run every 4 - 6 minutes during peak hours

**11 minutes** to University of Washington

**28 minutes** to Downtown Seattle

Daily ridership is expected to be **47,000 – 55,000** by 2026