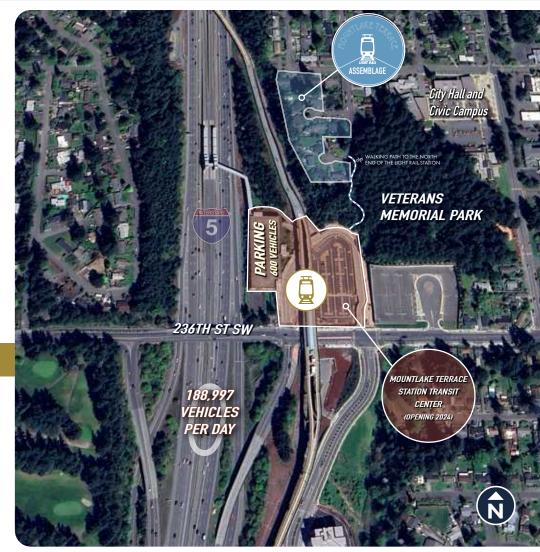

#### For Sale | Best Offer

12 Single-Family Parcels located between 232nd St SW and 233rd Place SW west of 60th Ave W | Mountlake Terrace, WA 98043

The assemblage is comprised of twelve single-family home owners who are cooperating with each other for marketing purposes to bring this 128,501 SF of land, zoned TC-1, to the market. As part of the Town Center Subarea Plan, the City of Mountlake Terrace is planning a pedestrian connection through Veteran's Memorial Park starting at the entrance to the assemblage leading to the Light Rail Station.

#### MOUNTLAKE LIGHT RAIL STATION

Trains will run every 4 - 6 minutes during peak hours

**11 minutes** to University of Washington

**28 minutes** to Downtown Seattle

Daily ridership is expected to be **47,000 – 55,000** by 2026