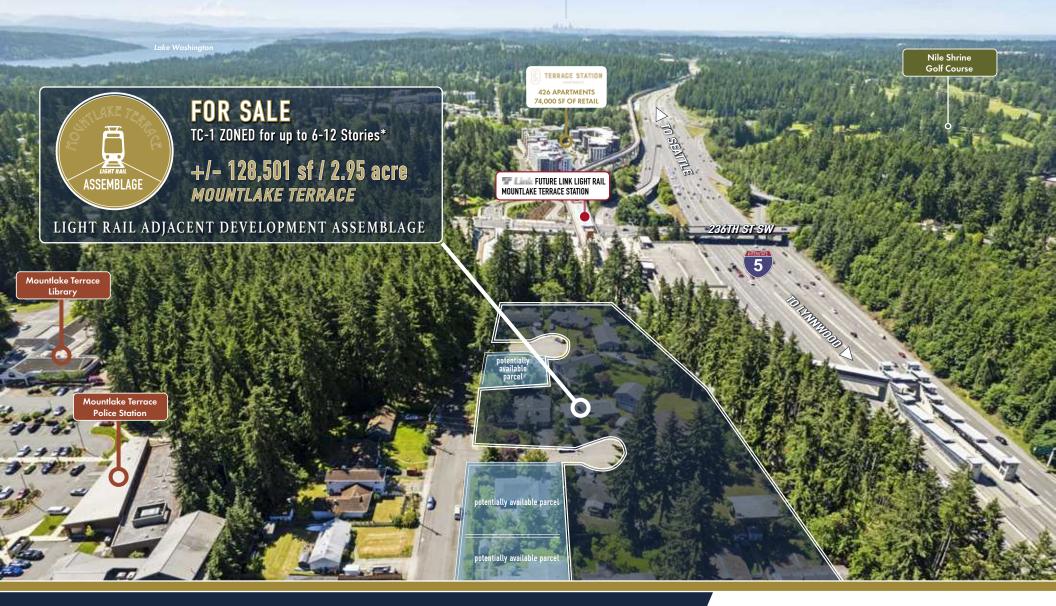

### MOUNTLAKE TERRACE DEVELOPMENT SITE

For Sale | Best Offer

12 Single-Family Parcels located between 232nd St SW and 233rd Place SW west of 60th Ave W | Mountlake Terrace, WA 98043

West Coast Commercial Realty and Windermere Real Estate / North are pleased to present this unique 12-parcel development assemblage in Mountlake Terrace's Town Center Zoning District 1, directly north of the new Sound Transit Lite Rail Station at I-5 and 236th St SW. This 8.5 mile section is estimated to be completed in 2024 and will link Mountlake Terrace with Seattle, SeaTac, Lynnwood, Mercer Island and Bellevue.

#### For Sale | Best Offer

12 Single-Family Parcels located between 232nd St SW and 233rd Place SW west of 60th Ave W | Mountlake Terrace, WA 98043

The assemblage is comprised of twelve single-family home owners who are cooperating with each other for marketing purposes to bring this 128,501 SF of land, zoned TC-1, to the market. As part of the Town Center Subarea Plan, the City of Mountlake Terrace is planning a pedestrian connection through Veteran's Memorial Park starting at the entrance to the assemblage leading to the Light Rail Station.