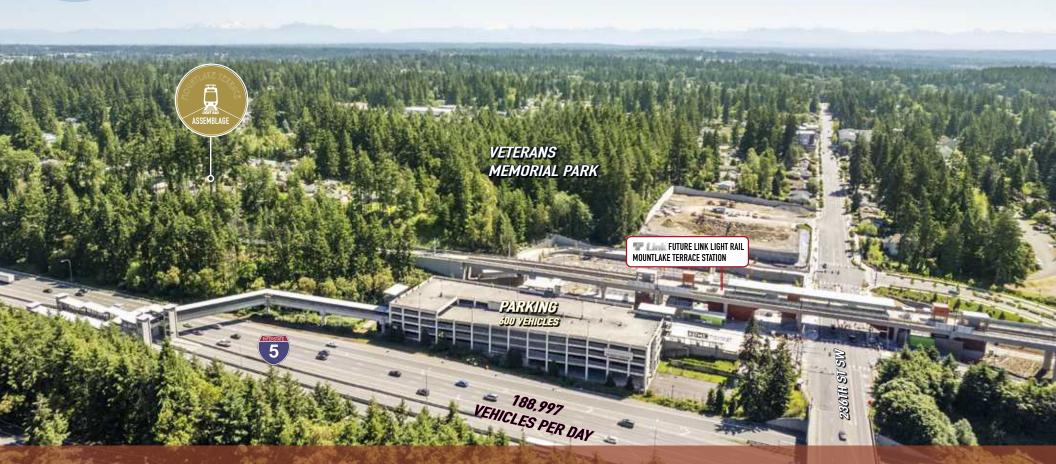

#### MOUNTLAKE LIGHT RAIL STATION

Trains will run every 4 - 6 minutes during peak hours

**11 minutes** to University of Washington

**28 minutes** to Downtown Seattle

Daily ridership is expected to be **47,000 – 55,000** by 2026