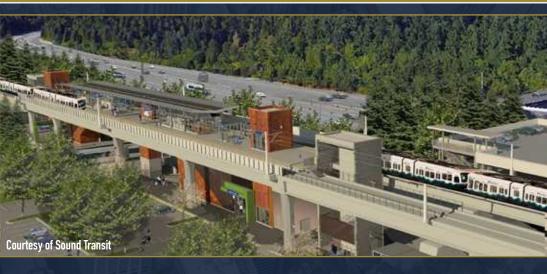

### MOUNTLAKE TERRACE DEVELOPMENT SITE

For Sale | Best Offer

12 Single-Family Parcels located between 232nd St SW and 233rd Place SW west of 60th Ave W | Mountlake Terrace, WA 98043

West Coast Commercial Realty and Windermere Real Estate / North are pleased to present this unique 12-parcel development assemblage in Mountlake Terrace's Town Center Zoning District 1, directly north of the new Sound Transit Lite Rail Station at I-5 and 236th St SW. This 8.5 mile section is estimated to be completed in 2024 and will link Mountlake Terrace with Seattle, SeaTac, Lynnwood, Mercer Island and Bellevue.

#### MOUNTLAKE LIGHT RAIL STATION

Trains will run every 4 - 6 minutes during peak hours

**11 minutes** to University of Washington

**28 minutes** to Downtown Seattle

Daily ridership is expected to be **47,000 – 55,000** by 2026