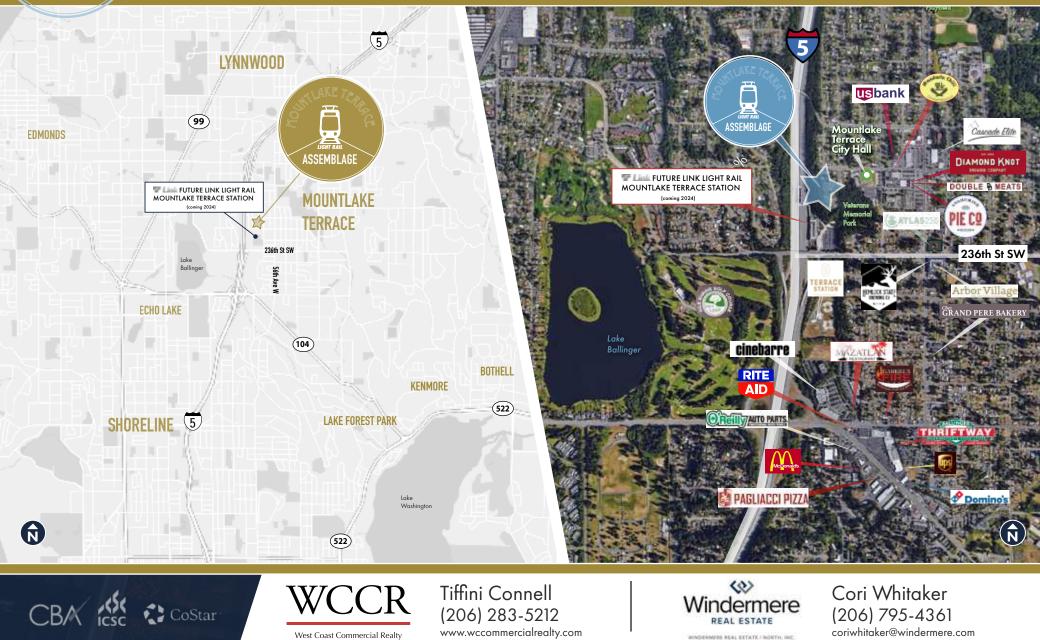

### MOUNTLAKE TERRACE DEVELOPMENT SITE

For Sale | Best Offer

12 Single-Family Parcels located between 232nd St SW and 233rd Place SW west of 60th Ave W | Mountlake Terrace, WA 98043

West Coast Commercial Realty and Windermere Real Estate / North are pleased to present this unique 12-parcel development assemblage in Mountlake Terrace's Town Center Zoning District 1, directly north of the new Sound Transit Lite Rail Station at I-5 and 236th St SW. This 8.5 mile section is estimated to be completed in 2024 and will link Mountlake Terrace with Seattle, SeaTac, Lynnwood, Mercer Island and Bellevue.

#### For Sale | Best Offer

12 Single-Family Parcels located between 232nd St SW and 233rd Place SW west of 60th Ave W | Mountlake Terrace, WA 98043

The assemblage is comprised of twelve single-family home owners who are cooperating with each other for marketing purposes to bring this 128,501 SF of land, zoned TC-1, to the market. As part of the Town Center Subarea Plan, the City of Mountlake Terrace is planning a pedestrian connection through Veteran's Memorial Park starting at the entrance to the assemblage leading to the Light Rail Station.