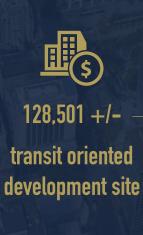

#### For Sale | Best Offer

12 Single-Family Parcels located between 232nd St SW and 233rd Place SW west of 60th Ave W | Mountlake Terrace, WA 98043

The assemblage is comprised of twelve single-family home owners who are cooperating with each other for marketing purposes to bring this 128,501 SF of land, zoned TC-1, to the market. As part of the Town Center Subarea Plan, the City of Mountlake Terrace is planning a pedestrian connection through Veteran's Memorial Park starting at the entrance to the assemblage leading to the Light Rail Station.