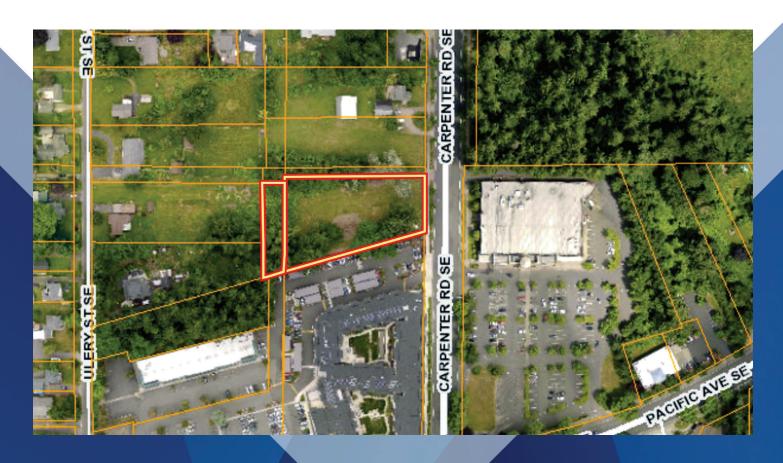

#### PROPERTY DESCRIPTION

1.64 acres of commercial land for sale on the high traffic Carpenter Road. The land is the last piece of commercially zoned land on this section of Carpenter Road. The land is zoned CBD 4 with the permitted uses allowing for multiple uses including car washes, medical, retail, pharmacies, day cares and multiple additional uses.

#### **OFFERING SUMMARY**

Sale Price:

| Lot Size:         | 1.64 Acres |           |          |
|-------------------|------------|-----------|----------|
| DEMOGRAPHICS      | 0.3 MILES  | 0.5 MILES | 1 MILE   |
| Total Households  | 345        | 827       | 3,418    |
| Total Population  | 879        | 2,129     | 9,084    |
| Average HH Income | \$90,033   | \$86,555  | \$90,608 |
|                   |            |           |          |