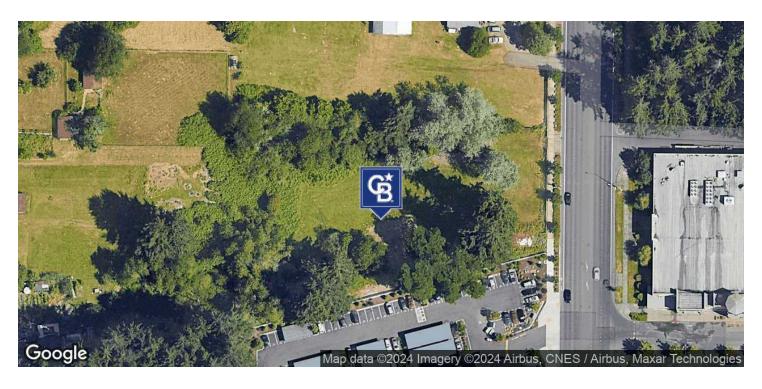

#### PROPERTY DESCRIPTION

1.64 acres of commercial land for sale on the high traffic Carpenter Road. The land is the last piece of commercially zoned land on this section of Carpenter Road. The land is zoned CBD 4 with the permitted uses allowing for multiple uses including car washes, medical, retail, pharmacies, day cares and multiple additional uses.