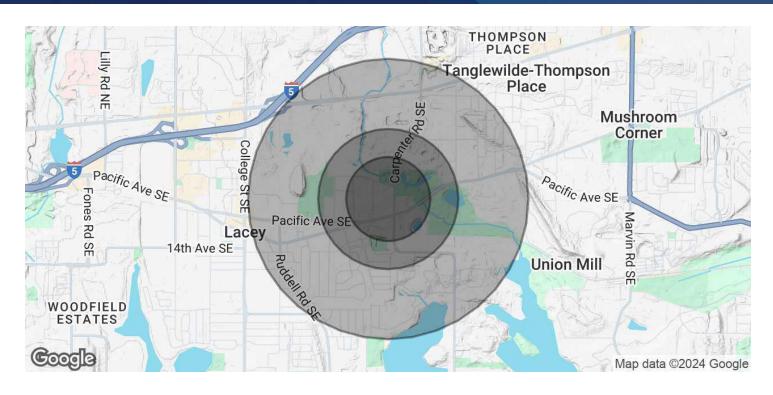

#### **OFFERING SUMMARY**

Sale Price:

| Lot Size:         | 1.64 Acres |           |          |
|-------------------|------------|-----------|----------|
| DEMOGRAPHICS      | 0.3 MILES  | 0.5 MILES | 1 MILE   |
| Total Households  | 345        | 827       | 3,418    |
| Total Population  | 879        | 2,129     | 9,084    |
| Average HH Income | \$90,033   | \$86,555  | \$90,608 |
|                   |            |           |          |

### 1.64 ACRES OF COMMERCIAL LAND

905 Carpenter Rd SE Lacey, WA 98503

| POPULATION           | 0.3 MILES | 0.5 MILES | 1 MILE |
|----------------------|-----------|-----------|--------|
| Total Population     | 879       | 2,129     | 9,084  |
| Average Age          | 38        | 38        | 39     |
| Average Age (Male)   | 37        | 37        | 38     |
| Average Age (Female) | 39        | 39        | 40     |
| HOUSEHOLDS & INCOME  | 0.3 MILES | 0.5 MILES | 1 MILE |
| Total Households     |           |           |        |
| Total Households     | 345       | 827       | 3,418  |
| # of Persons per HH  | 2.5       | 2.6       | 3,418  |
|                      |           |           |        |