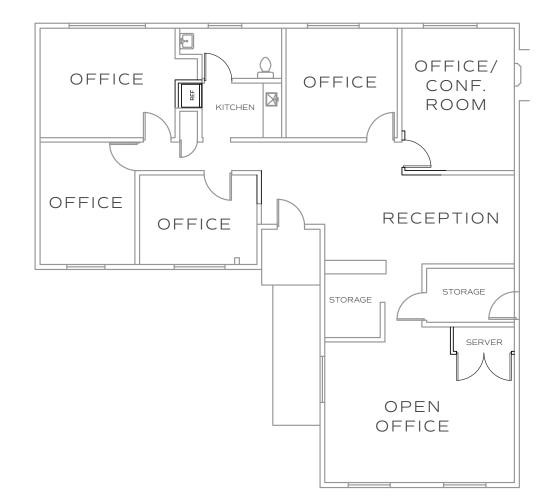

### **BUILDING FACTS**

- **SALE PRICE:** \$1,875,000
- BUILDING SF: 1,756 SF
- LAND SF: 10,000 SF
- ZONING: BR-MO
- PARKING: 10 SURFACE STALLS WITH THE ABILITY TO STACK ADDITIONAL PARKING

### **BUILDING HIGHLIGHTS**

- EXCELLENT CONDITION, MOVE-IN READY WITH EFFICIENT FLOORPLAN
- QUALITY IMPROVEMENTS CURRENT OCCUPANT IS A CONTRACTOR
- CONVENIENT ACCESS TO I-405 AND SR-520, RIGHT OUTSIDE OF BELLEVUE CBD
- ABILITY TO PURCHASE CONTIGUOUS SITE/ BUILDING 11520 NE 20TH ST (\$2,825,000)
- YARD SPACE WITH SHED, IDEAL FOR PLAYGROUND OR OUTSIDE USE