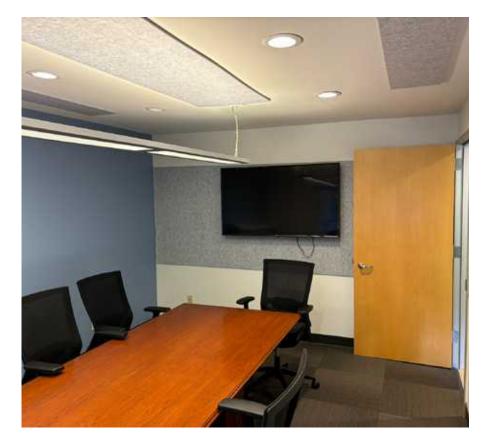

### **BUILDING FACTS**

- **SALE PRICE:** \$1,875,000
- BUILDING SF: 1,756 SF
- LAND SF: 10,000 SF
- ZONING: BR-MO
- PARKING: 10 SURFACE STALLS WITH THE ABILITY TO STACK ADDITIONAL PARKING

### **BUILDING HIGHLIGHTS**

- EXCELLENT CONDITION, MOVE-IN READY WITH EFFICIENT FLOORPLAN
- QUALITY IMPROVEMENTS CURRENT OCCUPANT IS A CONTRACTOR
- CONVENIENT ACCESS TO I-405 AND SR-520, RIGHT OUTSIDE OF BELLEVUE CBD
- ABILITY TO PURCHASE CONTIGUOUS SITE/ BUILDING 11520 NE 20TH ST (\$2,825,000)
- YARD SPACE WITH SHED, IDEAL FOR PLAYGROUND OR OUTSIDE USE