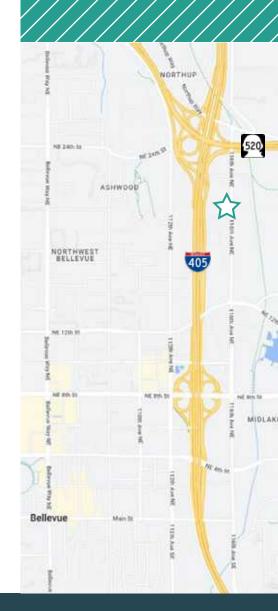

### **BUILDING HIGHLIGHTS**

- EXCELLENT CONDITION, MOVE-IN READY WITH EFFICIENT FLOORPLAN
- QUALITY IMPROVEMENTS CURRENT OCCUPANT IS A CONTRACTOR
- CONVENIENT ACCESS TO I-405 AND SR-520, RIGHT OUTSIDE OF BELLEVUE CBD
- ABILITY TO PURCHASE CONTIGUOUS SITE/ BUILDING 11520 NE 20TH ST (\$2,825,000)
- YARD SPACE WITH SHED, IDEAL FOR PLAYGROUND OR OUTSIDE USE