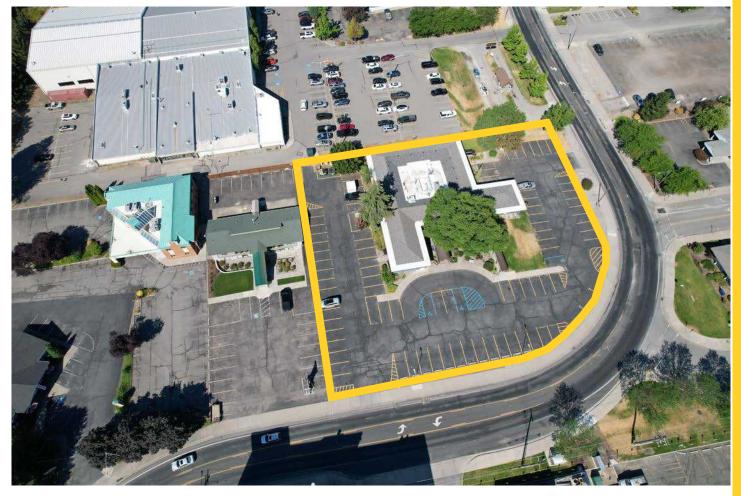

## Professional/Medical Office Building located in the heart of the Ironwood Drive Medical Corridor

 Purchase Price:
 \$3,200,000

 Building Size:
 ±13,742 SF

 Lot Size:
 ±1.19 Acres

 Year Built:
 1968

 Parcel Number:
 C00000111525

- Located across the street from the Kootenai Health Campus
- Abundant on-site parking
- High visibility
- Easy access to I-90 and Highway 95
- 2 access points off Ironwood Drive
- Leases in place
- Owner user or investment opportunity