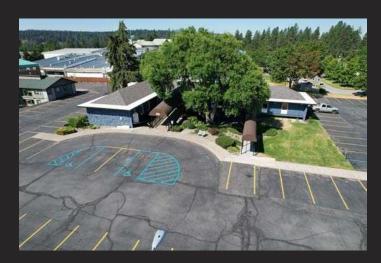

## Professional/Medical Office Building located in the heart of the Ironwood Drive Medical Corridor

 Purchase Price:
 \$3,200,000

 Building Size:
 ±13,742 SF

 Lot Size:
 ±1.19 Acres

 Year Built:
 1968

 Parcel Number:
 C00000111525

#### 920 W. Ironwood Drive Coeur d'Alene, ID 83814

**TONY VILLELLI** 208.661.3044 tony.villelli@kiemlehagood.com

JERAMIE TERZULLI 208.219.6004 jeramie.terzulli@kiemlehagood.com

KIEMLEHAGOOD.COM