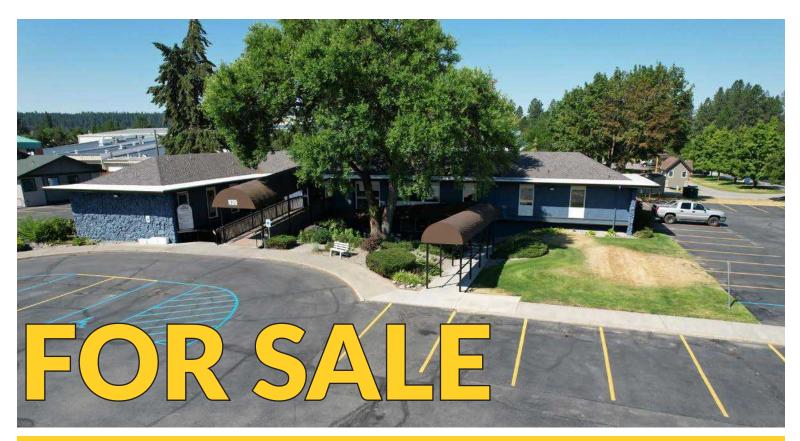

### PROFESSIONAL/MEDICAL OFFICE BUILDING

## Professional/Medical Office Building located in the heart of the Ironwood Drive Medical Corridor

 Purchase Price:
 \$3,200,000

 Building Size:
 ±13,742 SF

 Lot Size:
 ±1.19 Acres

 Year Built:
 1968

 Parcel Number:
 C00000111525

- Located across the street from the Kootenai Health Campus
- Abundant on-site parking
- High visibility
- Easy access to I-90 and Highway 95
- 2 access points off Ironwood Drive
- Leases in place
- Owner user or investment opportunity

#### 920 W. Ironwood Drive Coeur d'Alene, ID 83814

**TONY VILLELLI** 208.661.3044 tony.villelli@kiemlehagood.com

JERAMIE TERZULLI 208.219.6004 jeramie.terzulli@kiemlehagood.com

KIEMLEHAGOOD.COM