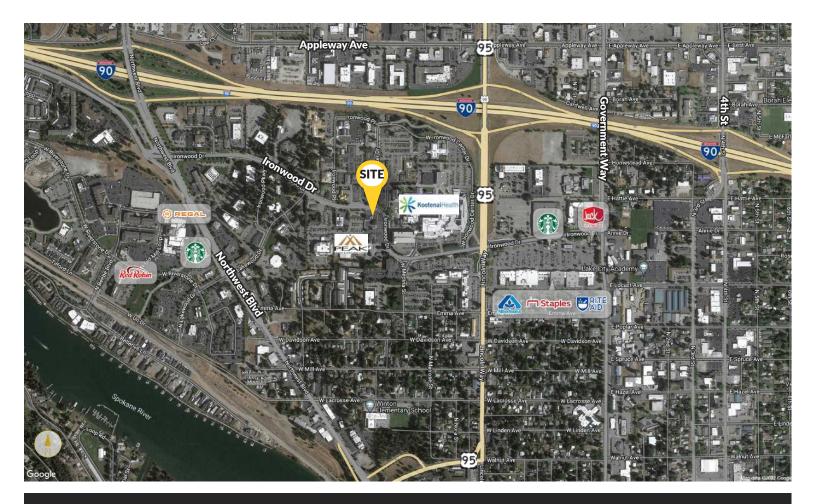

- Located across the street from the Kootenai Health Campus
- Abundant on-site parking
- High visibility
- Easy access to I-90 and Highway 95
- 2 access points off Ironwood Drive
- Leases in place
- Owner user or investment opportunity

#### 920 W. Ironwood Drive Coeur d'Alene, ID 83814

**TONY VILLELLI** 208.661.3044 tony.villelli@kiemlehagood.com

JERAMIE TERZULLI 208.219.6004 jeramie.terzulli@kiemlehagood.com

KIEMLEHAGOOD.COM