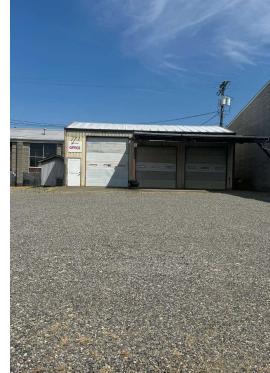

## **Property Highlights**

- 17,088 SF (0.392 Acres) plus 3,400 SF of Right of Way
- 1,200 SF Service Garage with 3 Grade Level Doors and Hydraulic Lifts
- 2,670 SF Storage Warehouse (600 SF Office) with Pony Dock and Drive In Doors
- Clear Span in Each Building
- Great Visibility and Signage Off Pine Street
- Fantastic Owner-User Opportunity
- · Zoned: M2 Heavy Industrial
- · Fully Fenced with Secure Yard Area
- Price: \$950,000