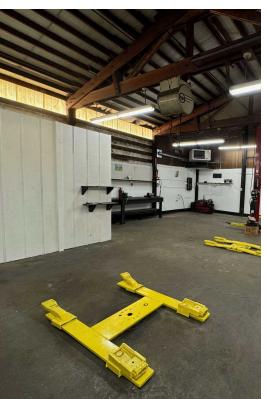

## **Property Highlights**

- 17,088 SF (0.392 Acres) plus 3,400 SF of Right of Way
- 1,200 SF Service Garage with 3 Grade Level Doors and Hydraulic Lifts
- 2,670 SF Storage Warehouse (600 SF Office) with Pony Dock and Drive In Doors
- Clear Span in Each Building
- Great Visibility and Signage Off Pine Street
- Fantastic Owner-User Opportunity
- · Zoned: M2 Heavy Industrial
- · Fully Fenced with Secure Yard Area
- Price: \$950,000