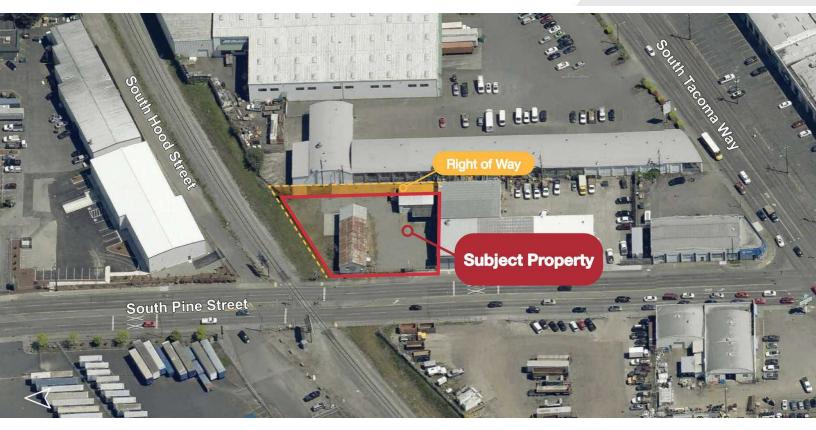

## **Property Highlights**

- 17,088 SF (0.392 Acres) plus 3,400 SF of Right of Way
- 1,200 SF Service Garage with 3 Grade Level Doors and Hydraulic Lifts
- 2,670 SF Storage Warehouse (600 SF Office) with Pony Dock and Drive In Doors
- Clear Span in Each Building
- Great Visibility and Signage Off Pine Street
- Fantastic Owner-User Opportunity
- · Zoned: M2 Heavy Industrial
- · Fully Fenced with Secure Yard Area
- Price: \$950,000