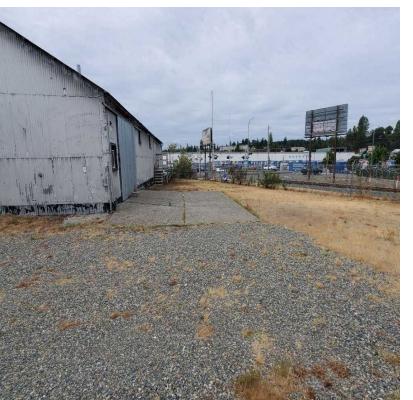

## **Property Highlights**

- 17,088 SF (0.392 Acres) plus 3,400 SF of Right of Way
- 1,200 SF Service Garage with 3 Grade Level Doors and Hydraulic Lifts
- 2,670 SF Storage Warehouse (600 SF Office) with Pony Dock and Drive In Doors
- Clear Span in Each Building
- Great Visibility and Signage Off Pine Street
- Fantastic Owner-User Opportunity
- · Zoned: M2 Heavy Industrial
- · Fully Fenced with Secure Yard Area
- Price: \$950,000