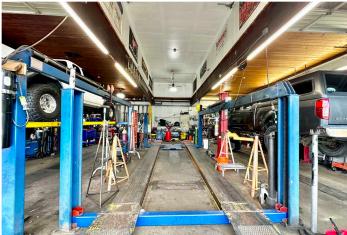

## **BUILDING INFORMATION**

- 3,097 SF Building
- 250 SF Office
- 0.29 Acre Fully Paved Lot
- 6 Grade Level Doors
- Hwy-99 Frontage/Signage
- Zoned CG, City of Lynnwood
- 14'-18' Clear Height
- Over 50,000 Vehicle Count Per Day