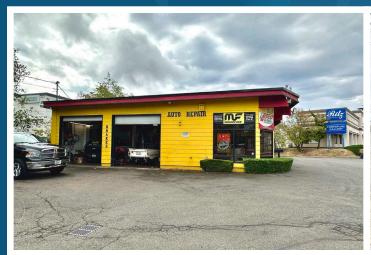

## DAN FAST HWY-99

20415 HWY-99 | LYNNWOOD, WA

FOR SALE: \$1,550,000

## **BUILDING INFORMATION**

- 3,097 SF Building
- 250 SF Office
- 0.29 Acre Fully Paved Lot
- 6 Grade Level Doors
- Hwy-99 Frontage/Signage
- Zoned CG, City of Lynnwood
- 14'-18' Clear Height
- Over 50,000 Vehicle Count Per Day