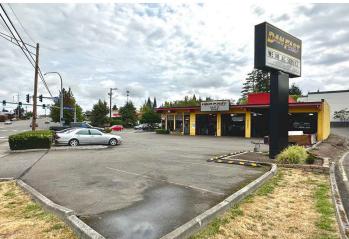

## DAN FAST HWY-99

20415 HWY-99 | LYNNWOOD, WA

FOR SALE: \$1,550,000

## HIGH VISIBILITY AUTOMOTIVE SALES & SERVICE LOCATION

## **BUILDING INFORMATION**

- 3,097 SF Building
- 250 SF Office
- 0.29 Acre Fully Paved Lot
- 6 Grade Level Doors
- Hwy-99 Frontage/Signage
- Zoned CG, City of Lynnwood
- 14'-18' Clear Height
- Over 50,000 Vehicle Count Per Day