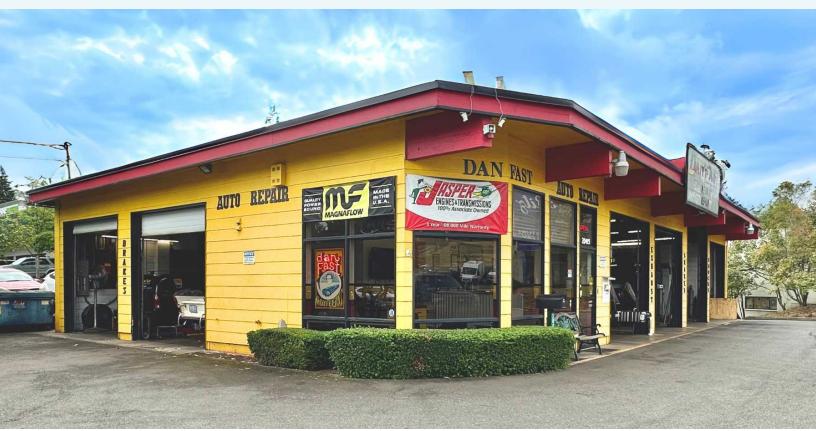

## DAN FAST HWY-99

20415 HWY-99 | LYNNWOOD, WA

FOR SALE: \$1,550,000

## HIGH VISIBILITY AUTOMOTIVE SALES & SERVICE LOCATION

## **BUILDING INFORMATION**

- 3,097 SF Building
- 250 SF Office
- 0.29 Acre Fully Paved Lot
- 6 Grade Level Doors
- Hwy-99 Frontage/Signage
- Zoned CG, City of Lynnwood
- 14'-18' Clear Height
- Over 50,000 Vehicle Count Per Day