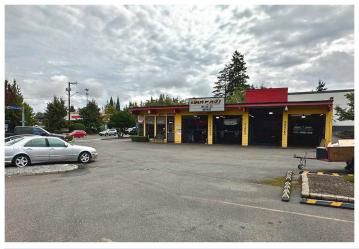

## DAN FAST HWY-99

20415 HWY-99 | LYNNWOOD, WA

FOR SALE: \$1,550,000

## HIGH VISIBILITY AUTOMOTIVE SALES & SERVICE LOCATION

## **BUILDING INFORMATION**

- 3,097 SF Building
- 250 SF Office
- 0.29 Acre Fully Paved Lot
- 6 Grade Level Doors
- Hwy-99 Frontage/Signage
- Zoned CG, City of Lynnwood
- 14'-18' Clear Height
- Over 50,000 Vehicle Count Per Day