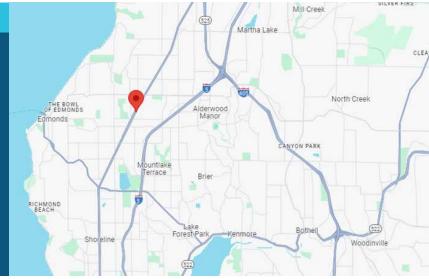

## DAN FAST HWY-99

20415 HWY-99 | LYNNWOOD, WA

FOR SALE: \$1,550,000

## **BUILDING INFORMATION**

- 3,097 SF Building
- 250 SF Office
- 0.29 Acre Fully Paved Lot
- 6 Grade Level Doors
- Hwy-99 Frontage/Signage
- Zoned CG, City of Lynnwood
- 14'-18' Clear Height
- Over 50,000 Vehicle Count Per Day