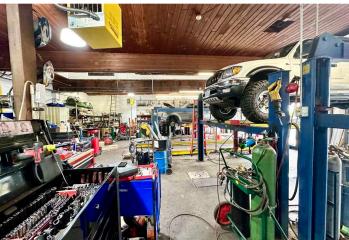

## **BUILDING INFORMATION**

- 3,097 SF Building
- 250 SF Office
- 0.29 Acre Fully Paved Lot
- 6 Grade Level Doors
- Hwy-99 Frontage/Signage
- Zoned CG, City of Lynnwood
- 14'-18' Clear Height
- Over 50,000 Vehicle Count Per Day