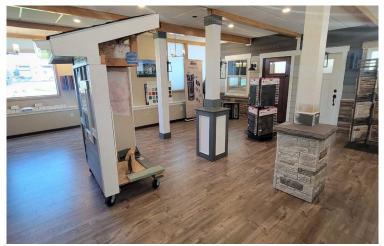

### **BUILDING PHOTOS**

### 13412 E Nora Avenue Spokane Valley, WA 99206

**13412 E NORA AVENUE** offers an ideal setting for businesses seeking a functional and well-located workspace. This office building presents a prime opportunity for businesses looking to establish a presence in Spokane's vibrant commercial landscape. Whether you're expanding an existing operation or starting a new venture, this property offers the perfect blend of location, amenities, and potential. Building is well-maintained and move-in ready, featuring contemporary finishes and a professional aesthetic. Large windows ensure a bright and welcoming atmosphere throughout the space.