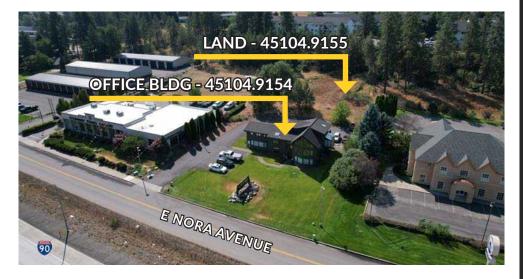

#### **OFFICE BUILDING**

| Parcel #:      | 45104.9154 |
|----------------|------------|
| Lot Size:      | ±22,842 SF |
| Building Size: | ±4,694 SF  |
| LAND           |            |
| Parcel #:      | 45104.9155 |
| Lot Size:      | ±35,763 SF |

### 13412 E Nora Avenue Spokane Valley, WA 99206

**13412 E NORA AVENUE** offers an ideal setting for businesses seeking a functional and well-located workspace. This office building presents a prime opportunity for businesses looking to establish a presence in Spokane's vibrant commercial landscape. Whether you're expanding an existing operation or starting a new venture, this property offers the perfect blend of location, amenities, and potential. Building is well-maintained and move-in ready, featuring contemporary finishes and a professional aesthetic. Large windows ensure a bright and welcoming atmosphere throughout the space.