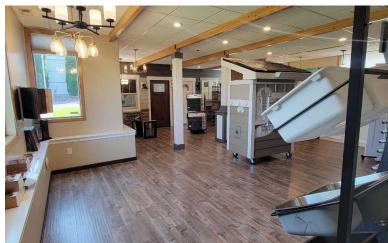

### **BUILDING PHOTOS**

### 13412 E Nora Avenue Spokane Valley, WA 99206

**13412 E NORA AVENUE** offers an ideal setting for businesses seeking a functional and well-located workspace. This office building presents a prime opportunity for businesses looking to establish a presence in Spokane's vibrant commercial landscape. Whether you're expanding an existing operation or starting a new venture, this property offers the perfect blend of location, amenities, and potential. Building is well-maintained and move-in ready, featuring contemporary finishes and a professional aesthetic. Large windows ensure a bright and welcoming atmosphere throughout the space.