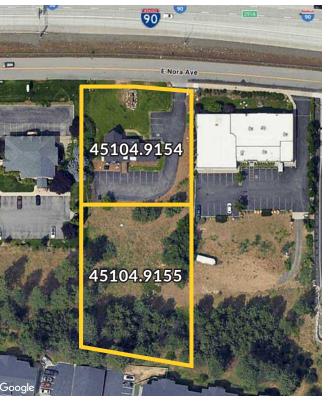

#### **OFFICE BUILDING**

| Parcel #:      | 45104.9154 |
|----------------|------------|
| Lot Size:      | ±22,842 SF |
| Building Size: | ±4,694 SF  |
| LAND           |            |
| Parcel #:      | 45104.9155 |
| Lot Size:      | ±35,763 SF |