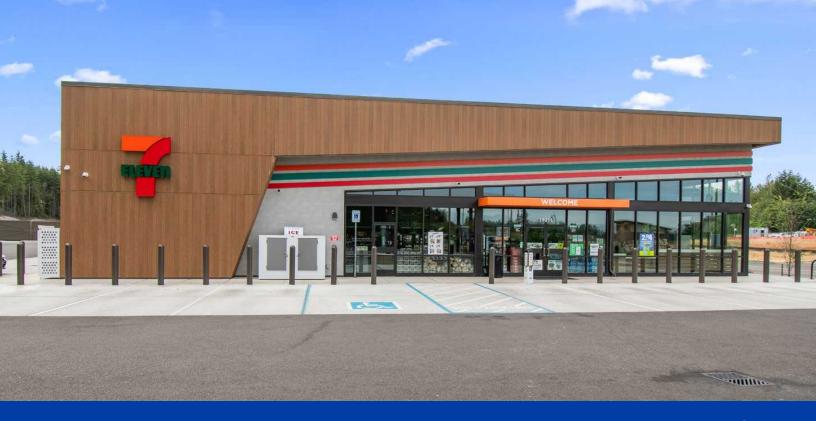

## **7-ELEVEN** 19011 141 st Street Court East, Bonney Lake, WA

Asking Price: \$8,330,000 | Cap Rate: 5.10%

## **CLICK TO VIEW OFFERING MEMORANDUM**

- Brand-new build-to-suit construction leased by 7-Eleven Corporate, an investment grade ٥ credit tenant (S&P: A). This location is one of 7-Eleven's newest prototypes with a one-of-akind design unique to the Tehaleh community's architectural standards including improved architectural facades and interior finishes.
- 7-Eleven opened with reportedly strong sales. ٥
- 14 years remaining term with 7.5% rent increases every 5 years.  $\diamond$
- NNN lease structure provides limited Landlord responsibilities. ٥
- ٥ The property is a part of the new Tehaleh master plan development, which will include over 9,700 new homes, 475 acres of employment use, and 1,800 acres of parks and trails over the next 10 years.
- The site is adjacent to a brand-new Wendy's, near a dental clinic, across the street from a ٥ Kiddie Academy currently in development, and next to Donald Eismann Elementary which enrolls over 620 students.