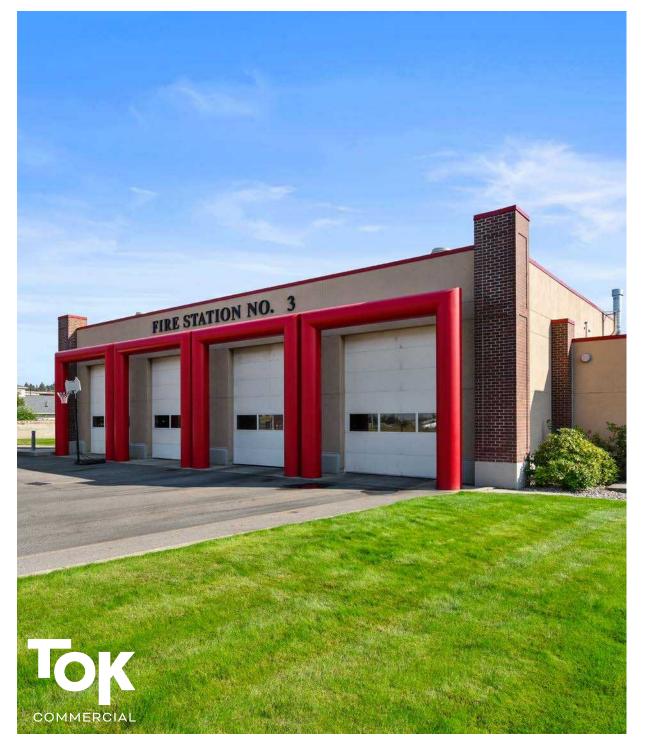

## KCFR STATION 3

3850 E. 16TH AVENUE | POST FALLS, IDAHO

FIRE STATION NO. 3

IOK

COMMERCIAL

**DANNY DAVIS** 

208.691.6003 / danny@tokcommercial.com

OFFERING PRICE

## **OFFERING DETAILS**

property address 3850 E. 16TH AVENUE, POST FALLS ID 83854

shop space 3,800 SF

zoning POST FALLS - CCS

lot size 0.83 ACRES

office space 3,772 SF

grade doors FOUR AT 14' TALL

sale price \$1,349,000

price per SF \$178 SF

building size 7,572 SF

year built 2001

- Great location on the HWY 41 corridor.
- Surrounded by new infrastrure and multiple new residential and commercial projects.
- Building is well maintained, strong curb appeal, and unique amenities.
- Brick wall fencing
- Hardlined generator included