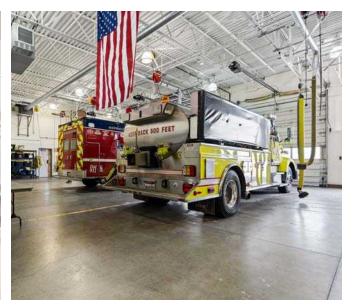

## **OFFERING DETAILS**

property address 3850 E. 16TH AVENUE, POST FALLS ID 83854

shop space 3,800 SF

zoning POST FALLS - CCS

lot size 0.83 ACRES

office space 3,772 SF

grade doors FOUR AT 14' TALL

sale price \$1,349,000

price per SF \$178 SF

building size 7,572 SF

year built 2001

- Great location on the HWY 41 corridor.
- Surrounded by new infrastrure and multiple new residential and commercial projects.
- Building is well maintained, strong curb appeal, and unique amenities.
- Brick wall fencing
- Hardlined generator included