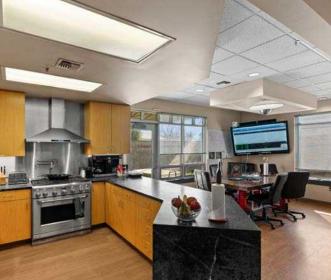

## **OFFERING DETAILS**

property address 3850 E. 16TH AVENUE, POST FALLS ID 83854

shop space 3,800 SF

zoning POST FALLS - CCS

lot size 0.83 ACRES

office space 3,772 SF

grade doors FOUR AT 14' TALL

sale price \$1,349,000

price per SF \$178 SF

building size 7,572 SF

year built 2001

- Great location on the HWY 41 corridor.
- Surrounded by new infrastrure and multiple new residential and commercial projects.
- Building is well maintained, strong curb appeal, and unique amenities.
- Brick wall fencing
- Hardlined generator included