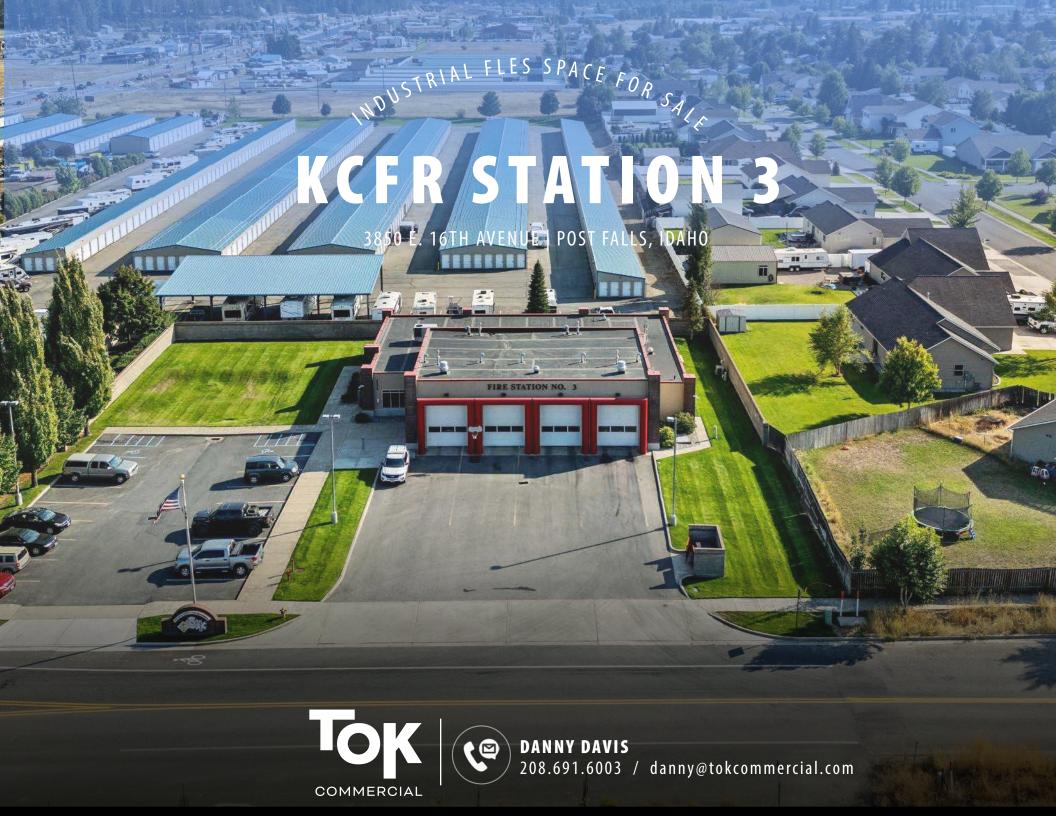

## KCFR STATION 3

3850 E. 16TH AVENUE | POST FALLS, IDAHO

FIRE STATION NO. 3

IOK

COMMERCIAL

**DANNY DAVIS** 

208.691.6003 / danny@tokcommercial.com

OFFERING PRICE