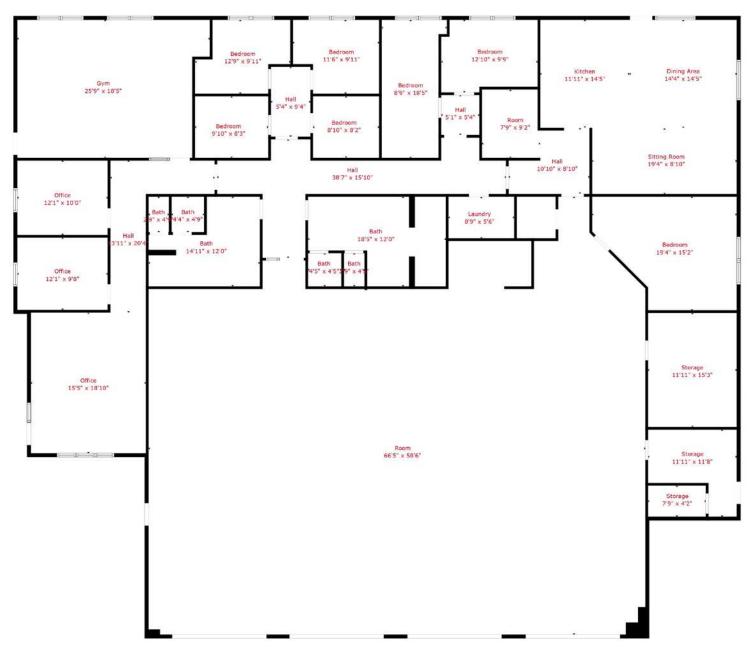

INDUSTRIAL FLES SPACE FOR SALE

## KCFR STATION 3

3850 E. 16TH AVENUE | POST FALLS, IDAHO

FIRE STATION NO. 3

IOK

COMMERCIAL



**DANNY DAVIS** 

208.691.6003 / danny@tokcommercial.com

OFFERING PRICE

\$1,349,000



## **OFFERING DETAILS**

property address 3850 E. 16TH AVENUE, POST FALLS ID 83854

shop space 3,800 SF

zoning POST FALLS - CCS

lot size 0.83 ACRES

office space 3,772 SF

grade doors FOUR AT 14' TALL

sale price \$1,349,000

price per SF \$178 SF

building size 7,572 SF

year built 2001

- Great location on the HWY 41 corridor.
- Surrounded by new infrastrure and multiple new residential and commercial projects.
- Building is well maintained, strong curb appeal, and unique amenities.
- Brick wall fencing
- Hardlined generator included











## **FLOOR PLAN**