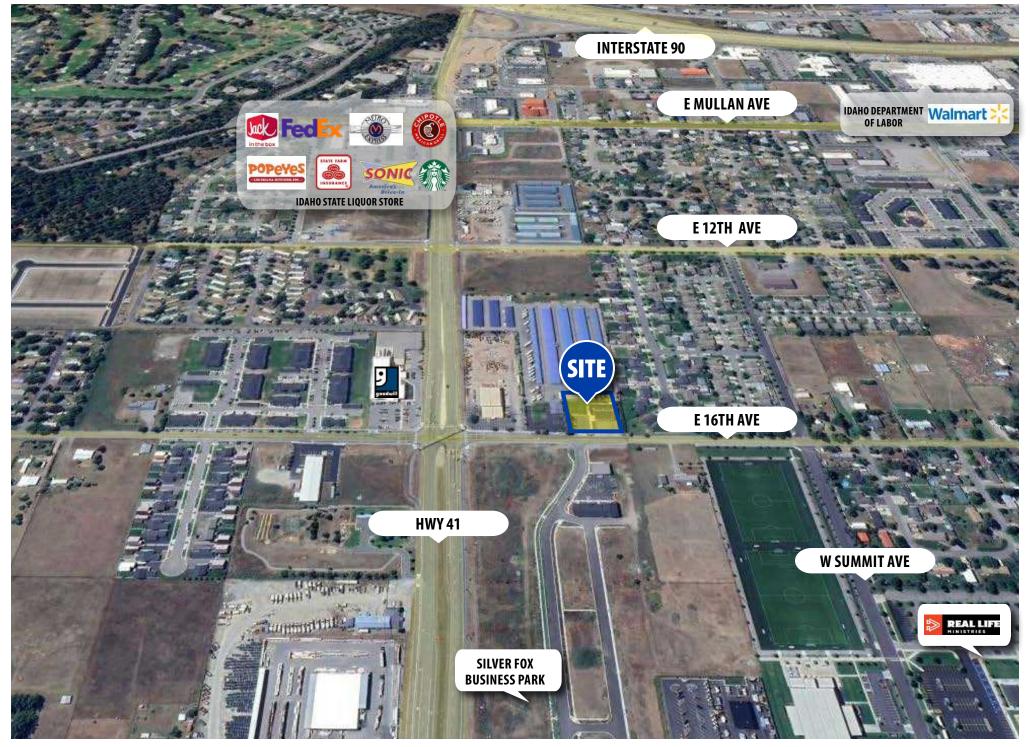

## **OFFERING DETAILS**

property address 3850 E. 16TH AVENUE, POST FALLS ID 83854

shop space 3,800 SF

zoning POST FALLS - CCS

lot size 0.83 ACRES

office space 3,772 SF

grade doors FOUR AT 14' TALL

sale price \$1,349,000

price per SF \$178 SF

building size 7,572 SF

year built 2001

- Great location on the HWY 41 corridor.
- Surrounded by new infrastrure and multiple new residential and commercial projects.
- Building is well maintained, strong curb appeal, and unique amenities.
- Brick wall fencing
- Hardlined generator included