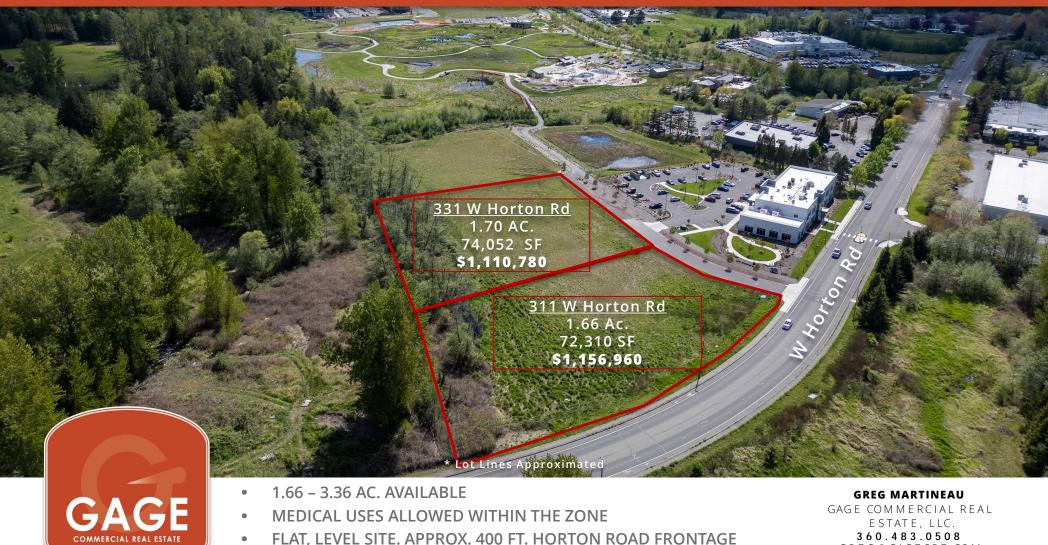

# CORDATA DEVELOPMENT LAND

311-331 W HORTON RD, BELLINGHAM, WA 98226

- 1.66 3.36 AC. AVAILABLE
- MEDICAL USES ALLOWED WITHIN THE ZONE
- FLAT, LEVEL SITE. APPROX. 400 FT. HORTON ROAD FRONTAGE
- SITE IS NEARLY PAD READY FOR CONSTRUCTION
- PARCELS CAN BE COMBINED OR SOLD SEPERATELY

### **PROPERTY OVERVIEW**

**Address:** 311-331 W Horton Rd, Bellingham, WA 98226

**Site Area:** 1.66 - 3.36 Acres (72,310 – 146,362 SF)

Price: \$1,156,960 - \$2,267,740

**Parcel #'s:** 3802014171140000,

3802014170920000

**Area:** Cordata North

**Association Dues:** Approx. \$264.00

**Zoning:** Light Industrial <a href="https://bellingham.municipal.cod">https://bellingham.municipal.cod</a> es/BMC/20.36

| Address                                       | Size     | Price       |
|-----------------------------------------------|----------|-------------|
| 311 W<br>Horton Rd                            | 1.66 Ac. | \$1,156,960 |
| 331 W<br>Horton Rd                            | 1.70 Ac. | \$1,110,780 |
| 311 - 331<br>W Horton<br>Rd<br>(Combine<br>d) | 3.36 Ac. | \$2,267,740 |

## **PROPERTY AERIAL PHOTO**

### **PROPERTY AERIAL PHOTO**