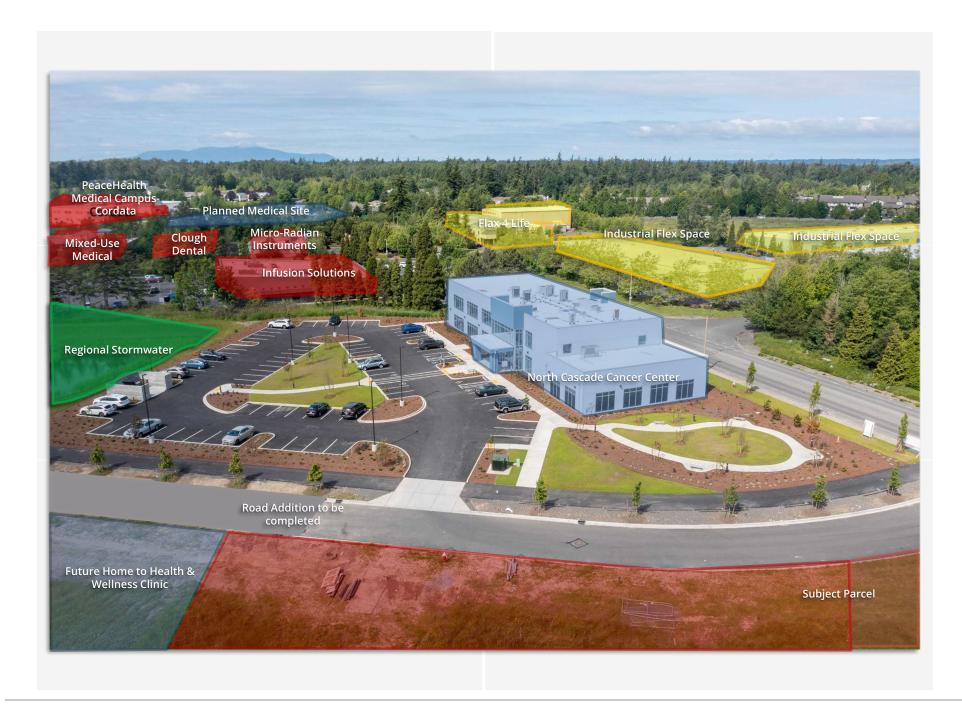

Members of the HHCA include; subject property, North Cascade Cancer Center, Proposed Health & Wellness Center, and vacant lot.

Immediately adjacent to the beautiful Cordata Park, with access via public trail starting at the end of the private road. Park offers many miles of walking trails, multiple playgrounds, bike park, picnic area and other amenities.

### **NEARBY MEDICAL PROVIDERS**

| Provider Name                         | Services Offered                                                | Distance from Subject |
|---------------------------------------|-----------------------------------------------------------------|-----------------------|
| North Cascade Cancer Center           | Radiology & Oncology                                            | 0.04 Mi.              |
| Undisclosed (Under<br>Construction)   | Proposed Health and Wellness<br>Clinic                          | 0.04 Mi.              |
| Infusion Solutions                    | Infusion Services (IV & other)                                  | 0.08 Mi.              |
| North Sound Dermatology               | Dermatology Services                                            | 0.11 Mi.              |
| Clough Dental (Under<br>Construction) | Dental Services                                                 | 0.20 Mi.              |
| PeaceHealth Cordata Campus            | Family Medicine,<br>Gastroenterology, Endoscopy,<br>Dermatology | 0.22 Mi.              |
| PeaceHealth Laboratories              | Lab Testing                                                     | 0.29 Mi.              |

### **NEARBY MEDICAL PROVIDERS - MAP**