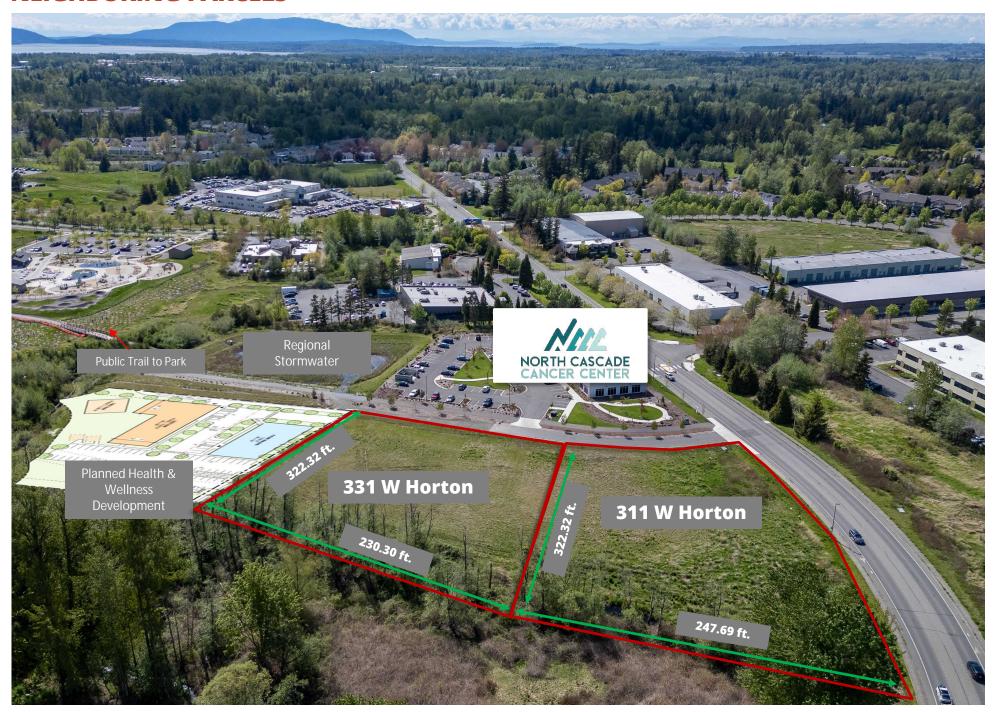

Members of the HHCA include; subject property, North Cascade Cancer Center, Proposed Health & Wellness Center, and vacant lot.

Immediately adjacent to the beautiful Cordata Park, with access via public trail starting at the end of the private road. Park offers many miles of walking trails, multiple playgrounds, bike park, picnic area and other amenities.

### **NEIGHBORING PARCELS**

W HORTON RD