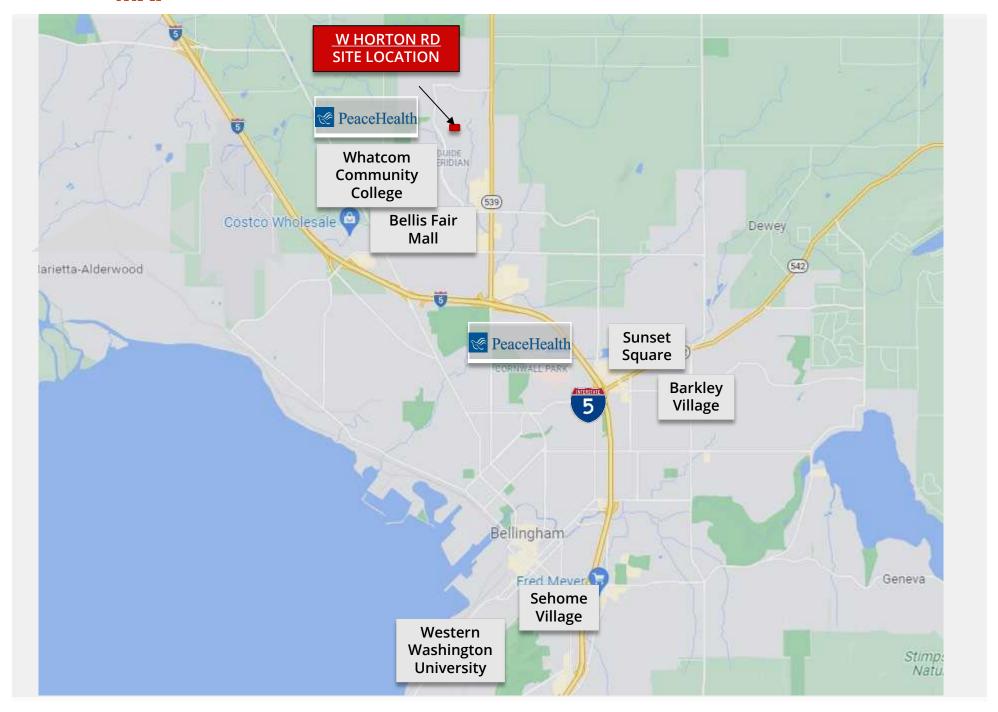

#### **311 - 331 W HORTON RD**

- Incredible Opportunity to join the quickly expanding Cordata area of Bellingham.
- Easy access to Guide Meridian & I-5. Incredible location, near Cordata Park and many other amenities.
- Nearly Pad Ready site for construction. Lot is apart of Horton Health Campus Association (HHCA).
- Storm Water Detention completed (Regional stormwater pond in place & operational).
- Overall wetland mitigation plan completed.
- All civil work finalized to complete private road (access off Horton Rd) for city Water/sewer/fire access to the property.

## **MAP**