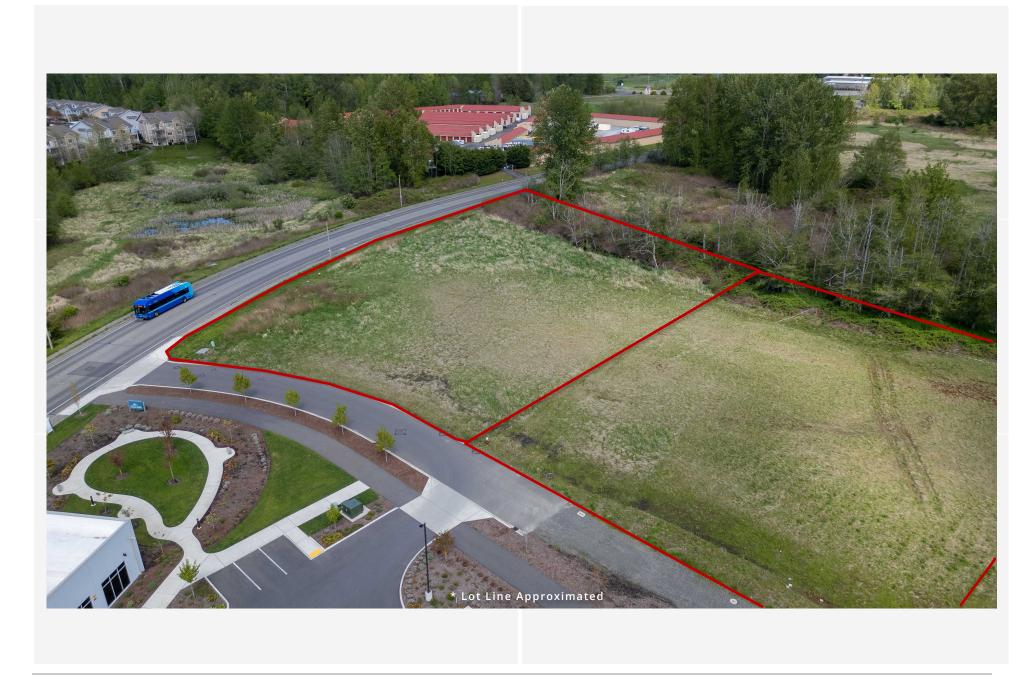

# CORDATA DEVELOPMENT LAND

311-331 W HORTON RD, BELLINGHAM, WA 98226

- 1.66 3.36 AC. AVAILABLE
- MEDICAL USES ALLOWED WITHIN THE ZONE
- FLAT, LEVEL SITE. APPROX. 400 FT. HORTON ROAD FRONTAGE
- SITE IS NEARLY PAD READY FOR CONSTRUCTION
- PARCELS CAN BE COMBINED OR SOLD SEPERATELY

#### **311 - 331 W HORTON RD**

- Incredible Opportunity to join the quickly expanding Cordata area of Bellingham.
- Easy access to Guide Meridian & I-5. Incredible location, near Cordata Park and many other amenities.
- Nearly Pad Ready site for construction. Lot is apart of Horton Health Campus Association (HHCA).
- Storm Water Detention completed (Regional stormwater pond in place & operational).
- Overall wetland mitigation plan completed.
- All civil work finalized to complete private road (access off Horton Rd) for city Water/sewer/fire access to the property.

## **PROPERTY AERIAL PHOTO**

### **PROPERTY AERIAL PHOTO**