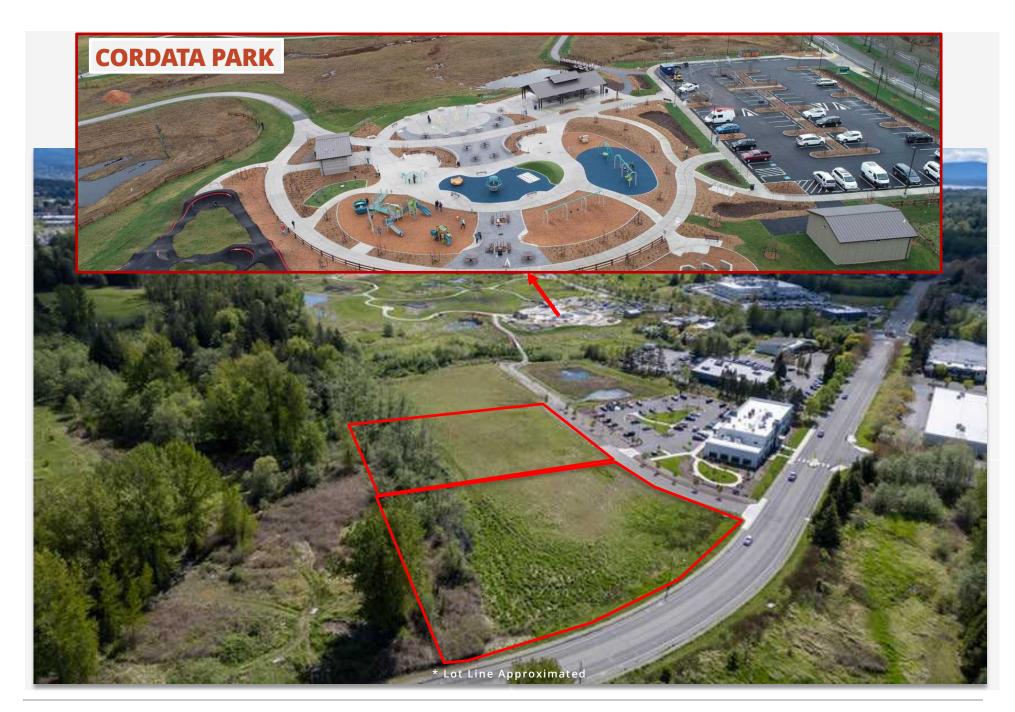

Members of the HHCA include; subject property, North Cascade Cancer Center, Proposed Health & Wellness Center, and vacant lot.

Immediately adjacent to the beautiful Cordata Park, with access via public trail starting at the end of the private road. Park offers many miles of walking trails, multiple playgrounds, bike park, picnic area and other amenities.

## **PROPERTY AERIAL PHOTO**

### **PROPERTY AERIAL PHOTO**