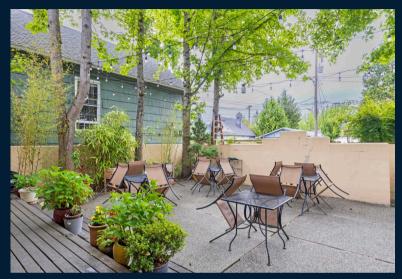

#### **Property Highlights:**

- -Roof replaced 5 years ago
- -Coveted location with 40 feet of street frontage on E. Madison St.
- -2,015 SF restaurant plus an outdoor patio with additional seating
- -4,000 SF street-to-street lot (E. Madison St. & E. Arthur Pl.)
- -1st time on the market in over 45 years
- -Long-term tenant with a single net lease until November 30, 2029
- -Landlord Termination Right if property is redeveloped and Tenant is given 365 days notice

# Property Photos

## 2801 E. Madison St

### 2801 E. Madison St

Lauren Hendricks (206) 999-9161 LaurenHendricks@Windermere.com www.CommercialSeattle.com

Windermere Real Estate Midtown/Commercial 99 Blanchard St Seattle, WA 98121