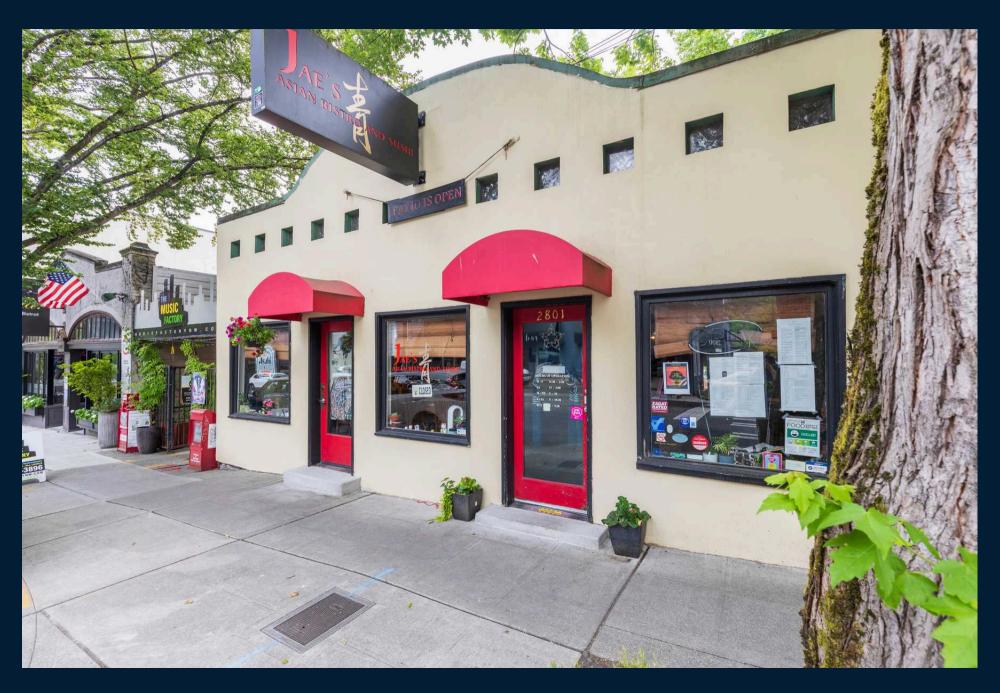

### 2801 E. Madison St.

Address: 2801 E Madison St. Seattle, WA 98112

Parcel Number: 501600-0590 2024 Property Taxes: \$13,229.04

Lot Size: 4,000 Square Feet Building Size: 2,015 Square Feet

Year Built: 1905 (Effective Yr Built: 2000)

Zoning: NC2P-55 (M)
Lot Dimensions: 40 Ft x 100 Ft

Stories: 1

Construction Class: Wood Frame

Present Use: Sushi Restaurant

Number of Tenants: One - Jae's Asian Bistro and Sushi

Price: \$1,500,000.00

#### **Property Highlights:**

- -Roof replaced 5 years ago
- -Coveted location with 40 feet of street frontage on E. Madison St.
- -2,015 SF restaurant plus an outdoor patio with additional seating
- -4,000 SF street-to-street lot (E. Madison St. & E. Arthur Pl.)
- -1st time on the market in over 45 years
- -Long-term tenant with a single net lease until November 30, 2029
- -Landlord Termination Right if property is redeveloped and Tenant is given 365 days notice