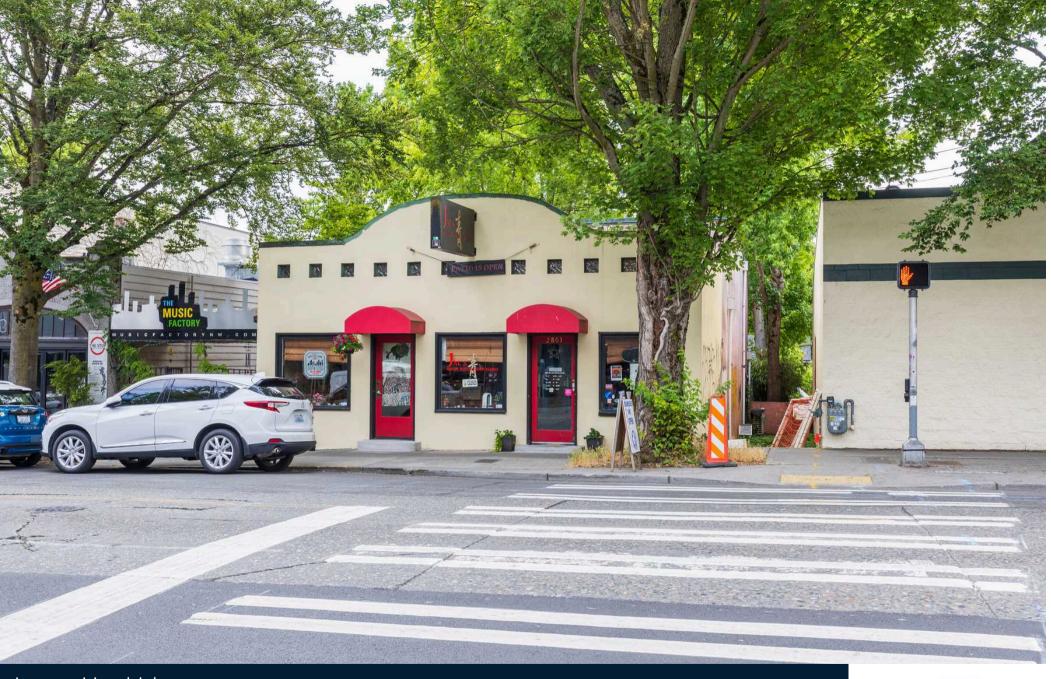

### <u>MadisonValleySingleTenantRestaurantPropertyforSale</u>

2801E.MadisonSt,SeattleWA98112

### 2801 E. Madison St.

Address: 2801 E Madison St. Seattle, WA 98112

Parcel Number: 501600-0590 2024 Property Taxes: \$13,229.04

Lot Size: 4,000 Square Feet Building Size: 2,015 Square Feet

Year Built: 1905 (Effective Yr Built: 2000)

#### **Property Highlights:**

- -Roof replaced 5 years ago
- -Coveted location with 40 feet of street frontage on E. Madison St.
- -2,015 SF restaurant plus an outdoor patio with additional seating
- -4,000 SF street-to-street lot (E. Madison St. & E. Arthur Pl.)
- -1st time on the market in over 45 years
- -Long-term tenant with a single net lease until November 30, 2029
- -Landlord Termination Right if property is redeveloped and Tenant is given 365 days notice

# Property Photos

## 2801 E. Madison St

### 2801 E. Madison St

Lauren Hendricks (206) 999-9161 LaurenHendricks@Windermere.com www.CommercialSeattle.com

Windermere Real Estate Midtown/Commercial 99 Blanchard St Seattle, WA 98121