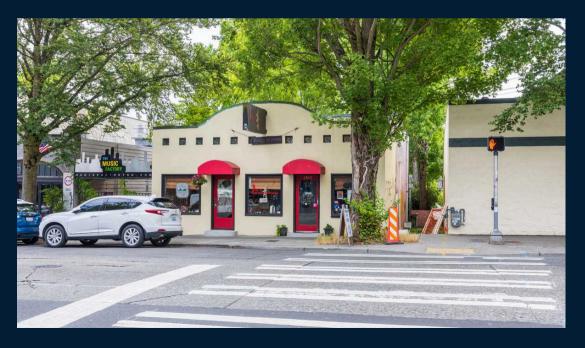

### 2801 E. Madison St.

Address: 2801 E Madison St. Seattle, WA 98112

Parcel Number: 501600-0590 2024 Property Taxes: \$13,229.04

Lot Size: 4,000 Square Feet Building Size: 2,015 Square Feet

Year Built: 1905 (Effective Yr Built: 2000)

Zoning: NC2P-55 (M)
Lot Dimensions: 40 Ft x 100 Ft

Stories: 1

Construction Class: Wood Frame

Present Use: Sushi Restaurant

Number of Tenants: One - Jae's Asian Bistro and Sushi

Price: \$1,500,000.00

#### **Property Highlights:**

- -Roof replaced 5 years ago
- -Coveted location with 40 feet of street frontage on E. Madison St.
- -2,015 SF restaurant plus an outdoor patio with additional seating
- -4,000 SF street-to-street lot (E. Madison St. & E. Arthur Pl.)
- -1st time on the market in over 45 years
- -Long-term tenant with a single net lease until November 30, 2029
- -Landlord Termination Right if property is redeveloped and Tenant is given 365 days notice