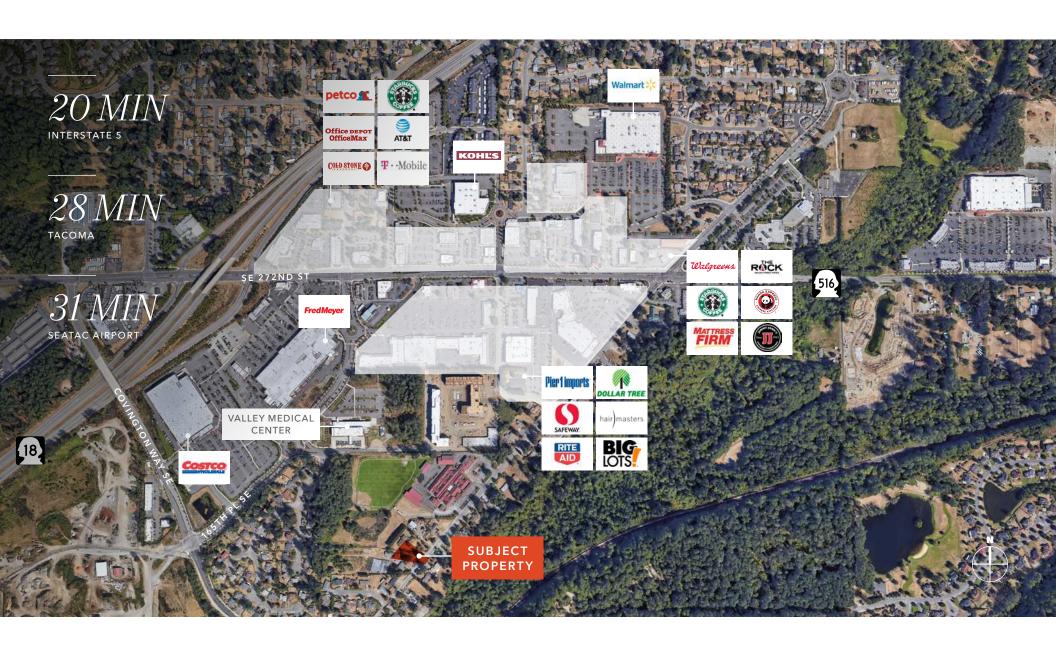

## FOR SALE

Price Reduced to \$775,000

17018 WAX ROAD COVINGTON, WA

Redevelopment opportunity near Covington Town Center Project

1,290 SF total building size / 34,848 SF land

**Zoned Town Center District** 

Mixed-use development with pedestrian oriented retail and commercial

Located next to Covington Affinity, Vineyard Park, Station Apartments and Safeway