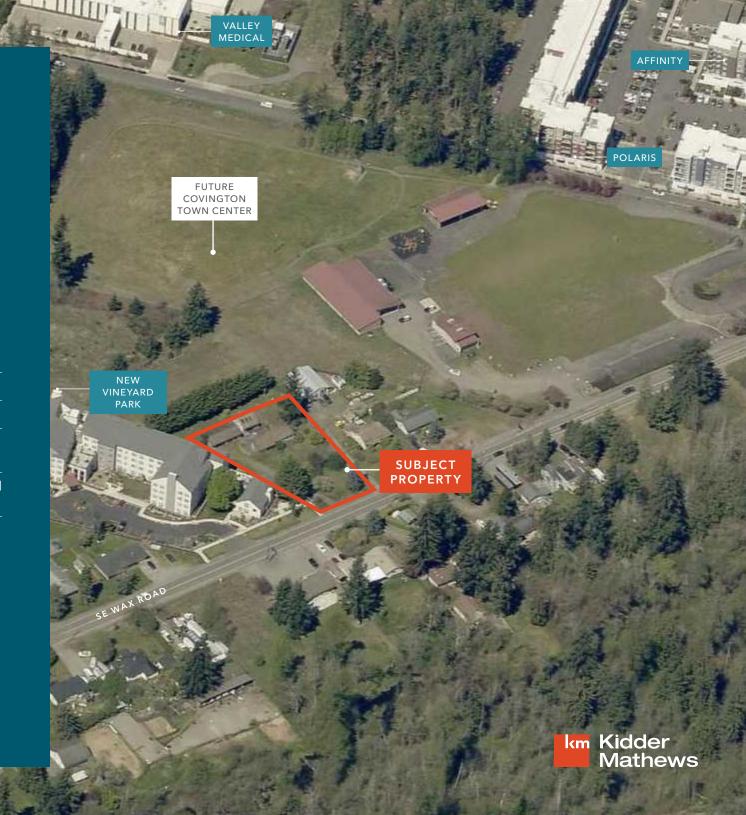

## FOR SALE

Price Reduced to \$775,000

17018 WAX ROAD COVINGTON, WA

Redevelopment opportunity near Covington Town Center Project

1,290 SF total building size / 34,848 SF land

**Zoned Town Center District** 

Mixed-use development with pedestrian oriented retail and commercial

Located next to Covington Affinity, Vineyard Park, Station Apartments and Safeway