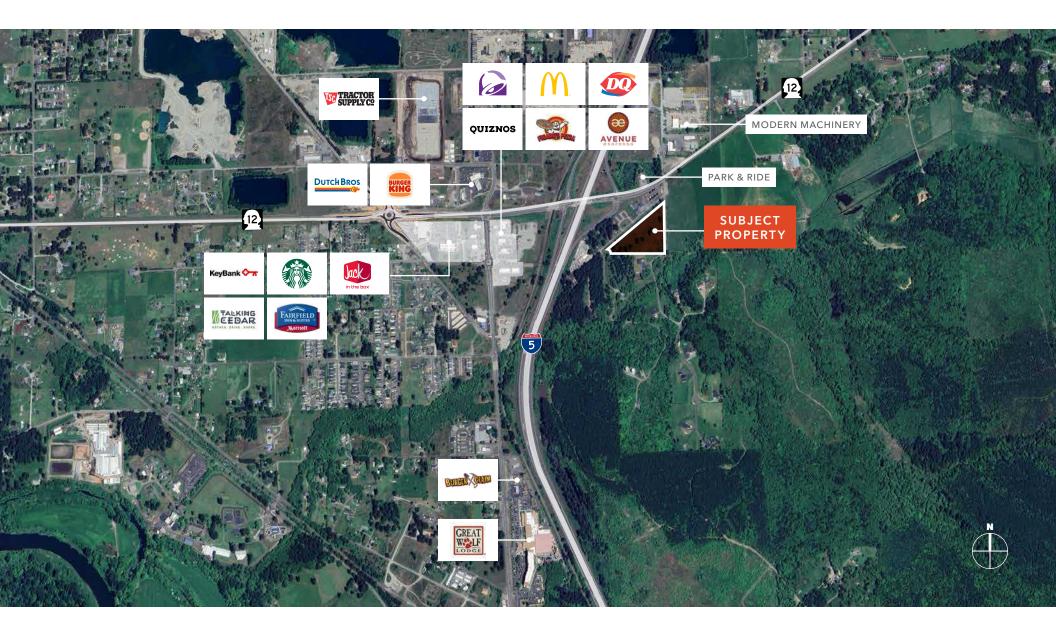

### **PROPERTY FEATURES**

Proximity to I-5

New development activity across I-5 and on Ivan St

Site is level and flat will require minimum grading

Across from WSDOT Park and Ride

Close proximity to Great Wolf Lodge