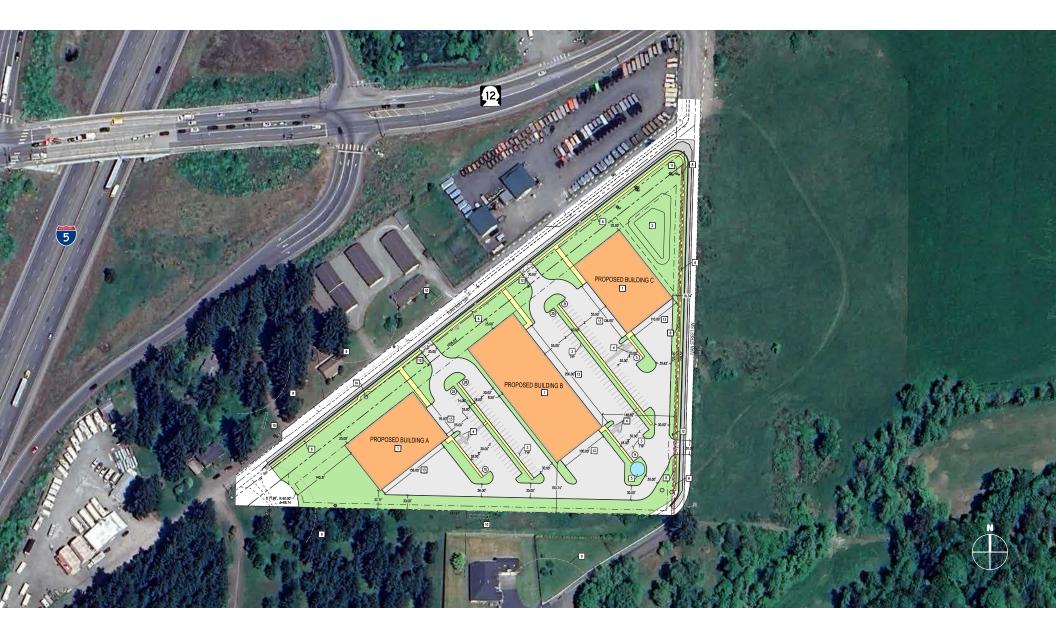

### **PROPERTY FEATURES**

Proximity to I-5

New development activity across I-5 and on Ivan St

Site is level and flat will require minimum grading

Across from WSDOT Park and Ride

Close proximity to Great Wolf Lodge

Zoned Arterial Commercial

7.87 acres

Owner has prepared civil drawings for 3 lot short plat

All entitlement work 75% complete