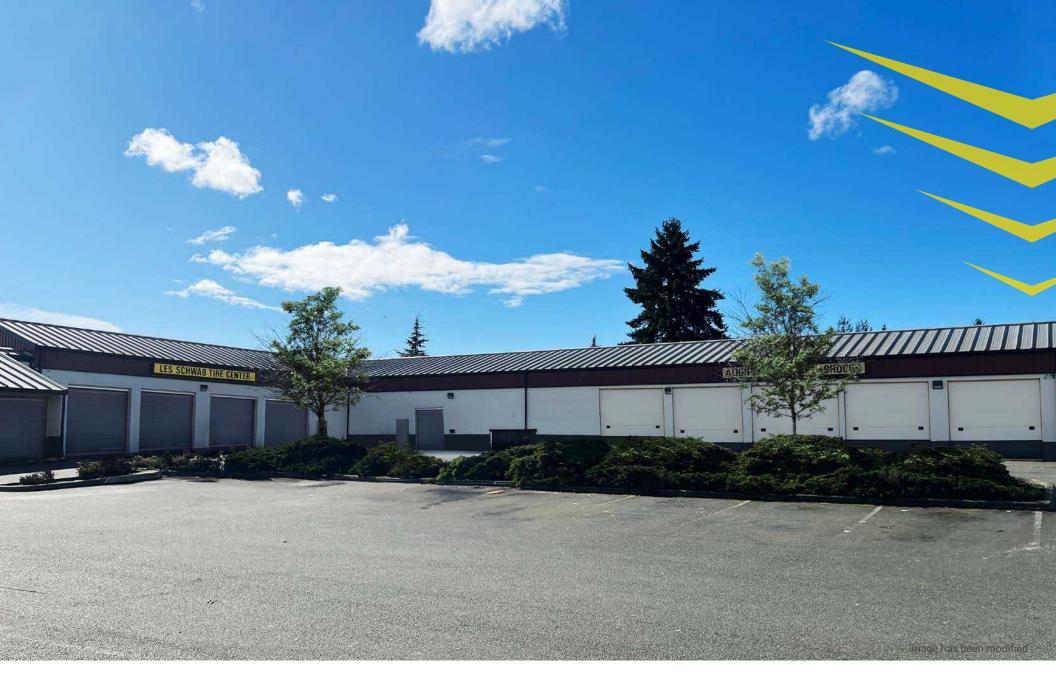

## FORMER LES SCHWAB TIRES

12215 Aurora Ave N, Seattle, WA 98133 Tim Weber | Don Whittles Blake Weber

First Western Properties—Tacoma Inc. | 253.472.0404 6402 Tacoma Mall Blvd, Tacoma, WA 98409 | fwp-inc.com

### 12,551 SF BUILDING 42,000 SF LAND

- Zoned Commercial/Mixed Use
- 30,653 CPD on Aurora Avenue North
- 35,484 CPD at nearest Intersection
- Located moments from Interstate-5
- Full access

\$2,900,000

27 existing parking stalls