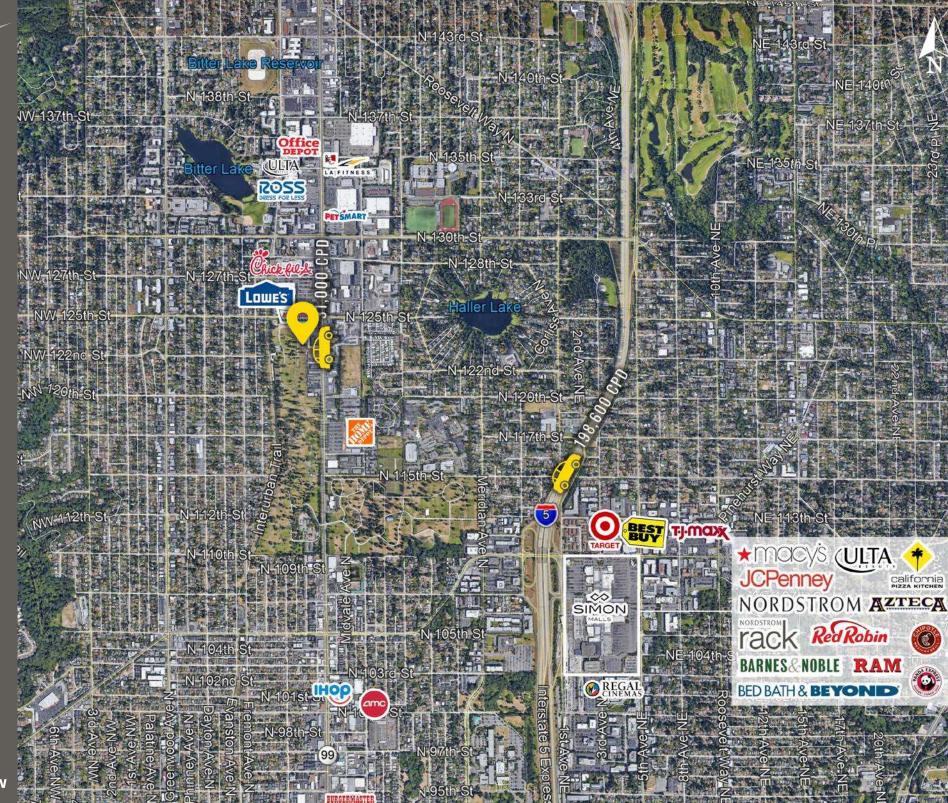

HIS AREA AND REPRACE WITH ASPHALT AND STREPRIN z 40,00 407.4 188 AVE. 0 1302.097 0 EXISTING CURB & 10.00 LIGHT POLE TO BE 4912 [] 4-4 50'-0 REMOVED 6" CONC STORM CONC. ST /1\ A COUNTY 400.5 AURDRA 496.5 -65-ACCESS EXISTING CURB AND -ĮΨ DRIVEWAY LANDSCAPING TO N 0"23"36" REMAIN (eas) LOADING BERTH and 12 EXISTING RDCKERY 405.0 2 408.4 104.0 INVENTORY 4913 27.4' CONTROL 425.4 100 406.0 -66 í de la 41.2 Ň EXISTING BUILDING CAUSTING BUT AING WILL AING WILL AING į5 SERVICE Spece BAYS 634.3 17de la PROPERTY LINE 001 10, 17 -盐 na ha 100 409 408 407 40 405 403 10.4 402 401 BUILDING SETBACK-AREA - CURB PROPERTY LINE - EXISTING CONC. SLAB -EXISTING 6' CYCLENE ADDITION EXISTING NEW GRAVEL TO REMAIN. FENCE TO REMAIN 1' BRASS HONLMENT SET IN CONC. V/ PUNCH WARK

SITE PLAN











# LOCATION AERIAI



# **CITY SUMMARY**



**SEATTLE, WA** is a multi-faceted city located in the Pacific Northwest. An extremely multicultural influenced by the Pacific Rim in art and architecture, the city offers residents a pace of life that can be either relaxed or fast paced & entrepreneurial. Seattle is home to many successful startup businesses such as Microsoft, Starbucks, Eddie Bauer, Nintendo, Amazon.com, and REI. Water is everywhere and the city's maritime heritage is very noticeable.



### TACOMA | KIRKLAND | PORTLAND

# **RELATIONSHIP FOCUSED. RESULTS DRIVEN.**

### TIM WEBER

206.650.0391 tweber@firstwesternproperties.com

### DON WHITTLES

253.471.5509 dwhittles@firstwesternproperties.com

### **BLAKE WEBER**

206.898.1231 bweber@firstwesternproperties.com



First Western Properties—Tacoma I