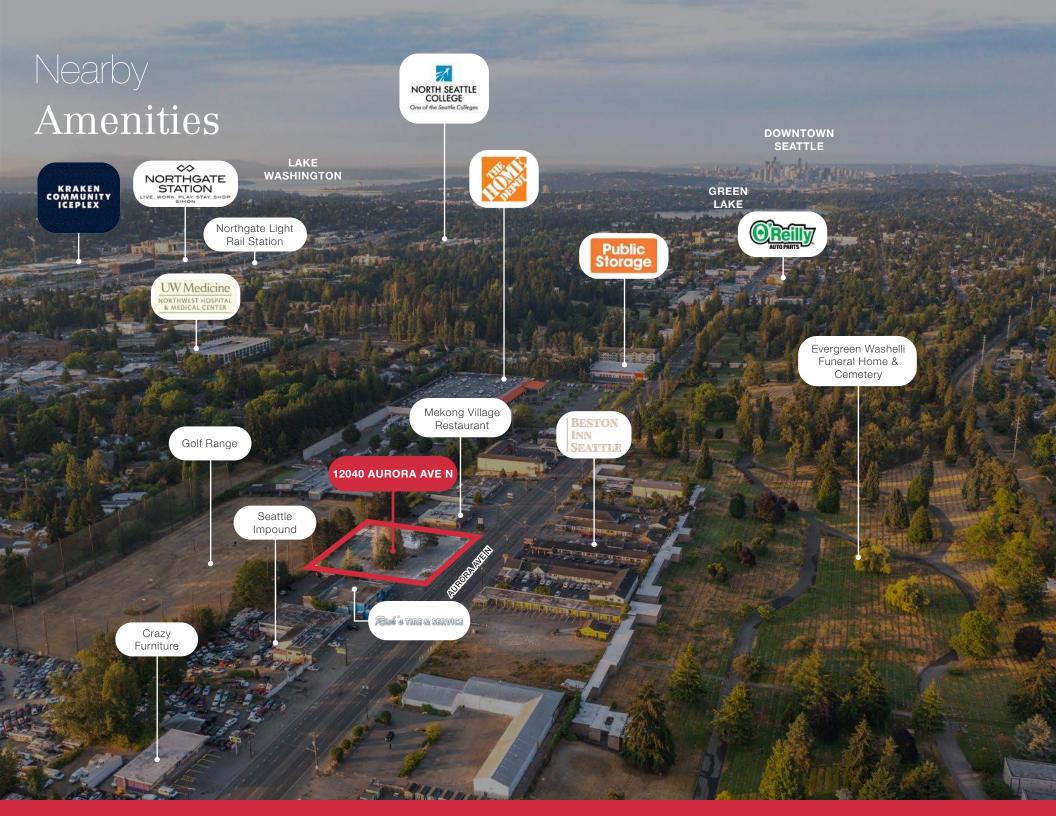

# Property Details

This property is located in a highly trafficked retail corridor, extending from N 115th & Aurora Ave N (Home Depot) to N 145th & Aurora Ave N (Walgreens). The area features a diverse mix of businesses, including auto-related services, car dealerships, grocery stores, and regional and national fast-food chains such as Starbucks, Jack in the Box, Burger King, Subway, and Kidd Valley. Nearby grocery options include Sprouts, Amazon Fresh, and Safeway (N 155th), alongside drugstores like Walgreens and Rite Aid.