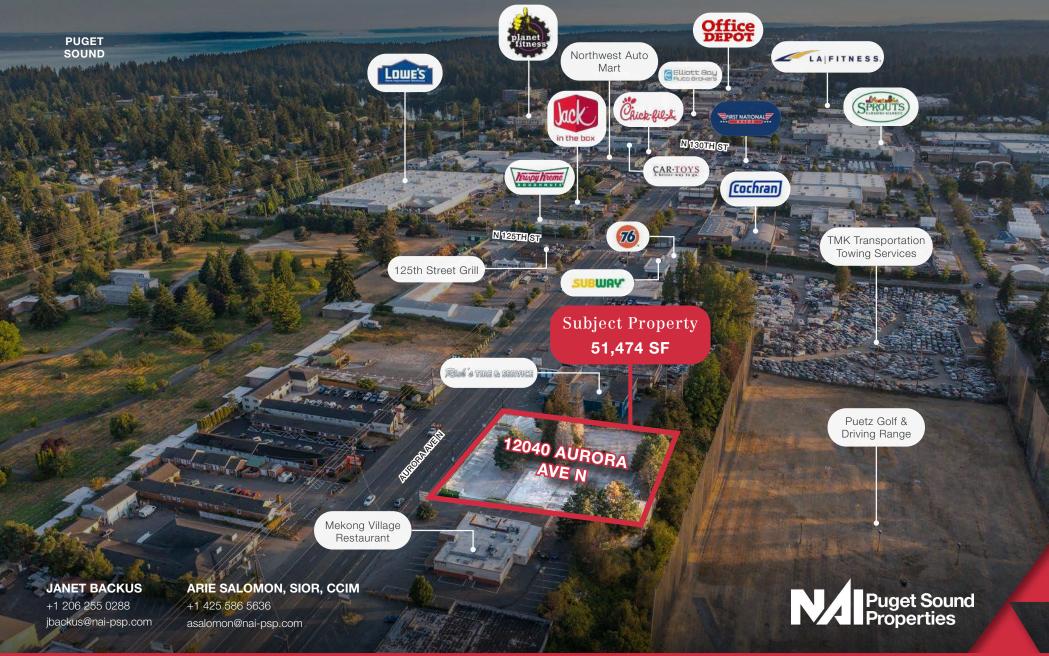

# Property Details

This property is located in a highly trafficked retail corridor, extending from N 115th & Aurora Ave N (Home Depot) to N 145th & Aurora Ave N (Walgreens). The area features a diverse mix of businesses, including auto-related services, car dealerships, grocery stores, and regional and national fast-food chains such as Starbucks, Jack in the Box, Burger King, Subway, and Kidd Valley. Nearby grocery options include Sprouts, Amazon Fresh, and Safeway (N 155th), alongside drugstores like Walgreens and Rite Aid.

This property is an excellent opportunity for developers to capitalize on a below-market purchase price.

| PARCEL NUMBER  | 3026049089                                                                     |
|----------------|--------------------------------------------------------------------------------|
| LAND SIZE      | 1.18 Acres                                                                     |
| ZONING         | CI 75 M - Retail, Commercial, Mixed<br>Use & MultiFamily (Flexible Zoning)     |
| FRONTAGE       | 189' on Aurora Ave N in Seattle                                                |
| PRICE          | <del>\$6,150,000</del> \$3,500,000<br>(43% price reduction)                    |
| TRANSIT SCORE  | Good - Public trasportation is within 1<br>- 2 blocks both north & south bound |
| TRAFFIC VOLUME | N 115th & Aurora Ave N: 37,985 Cars<br>N 127th & Aurora Ave N: 34,550 Cars     |
|                |                                                                                |