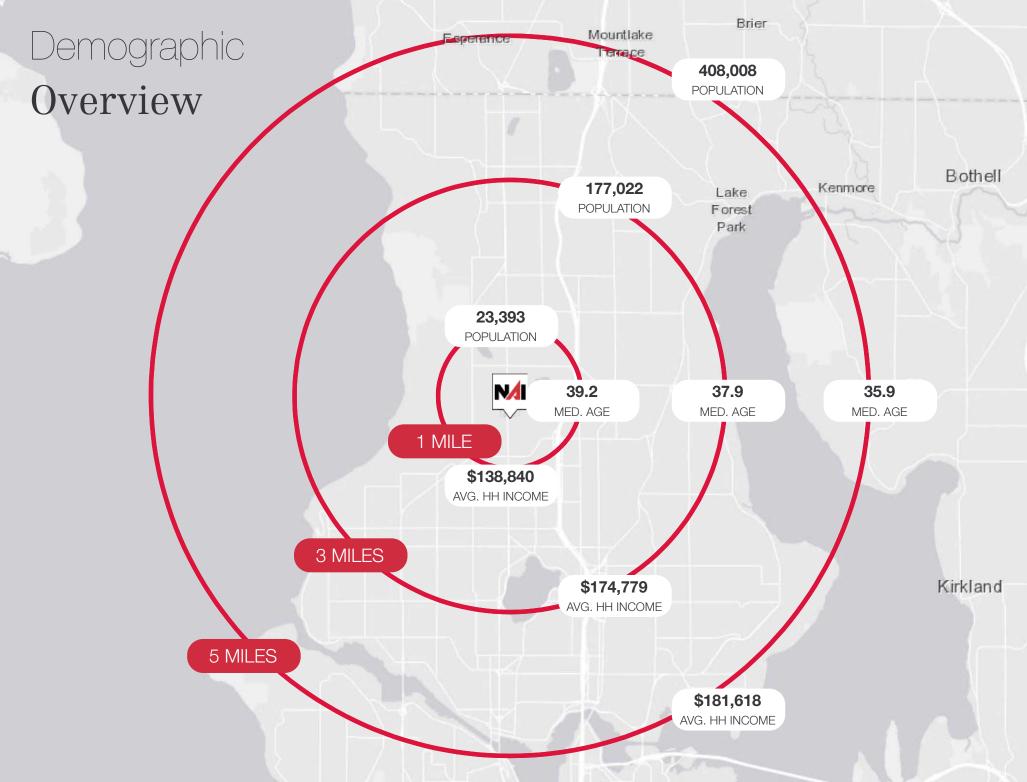

--------|--------------------------------------------------------------------------------|
| LAND SIZE      | 1.18 Acres                                                                     |
| ZONING         | CI 75 M - Retail, Commercial, Mixed<br>Use & MultiFamily (Flexible Zoning)     |
| FRONTAGE       | 189' on Aurora Ave N in Seattle                                                |
| PRICE          | <del>\$6,150,000</del> \$3,500,000<br>(43% price reduction)                    |
| TRANSIT SCORE  | Good - Public trasportation is within 1<br>- 2 blocks both north & south bound |
| TRAFFIC VOLUME | N 115th & Aurora Ave N: 37,985 Cars<br>N 127th & Aurora Ave N: 34,550 Cars     |
|                |                                                                                |











## Prime Opportunity for Land Development 12040 AURORA AVE N | SEATTLE, WA

#### **EXCLUSIVELY MARKETED BY:**

#### **JANET BACKUS** +1 206 255 0288

jbackus@nai-psp.com

#### ARIE SALOMON, SIOR, CCIM +1 425 586 5636 asalomon@nai-psp.com

Bellevue | Tacoma nai-psp.com

THE INFORMATION CONTAINED HEREIN HAS BEEN GIVEN TO US BY THE OWNER OF THE PROPERTY OR OTHER SOURCES WE DEEM RELIABLE, WE HAVE NO REASON TO DOUBT ITS ACCURACY, BUT WE DO NOT GUARANTEE IT. ALL INFORMATION SHOULD BE VERIFIED PRIOR TO PURCHASE OR LEASE. 12040 AURORA AVE N