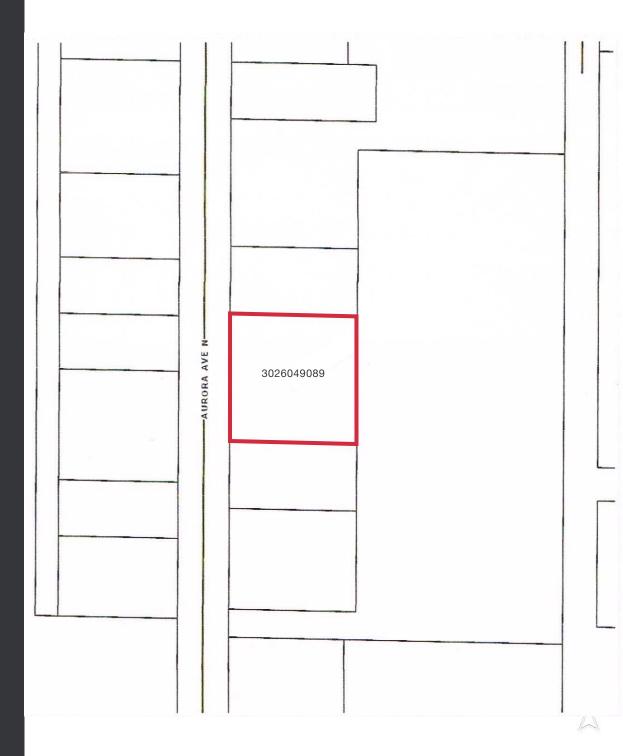

This property is an excellent opportunity for developers to capitalize on a below-market purchase price.

| PARCEL NUMBER  | 3026049089                                                                     |
|----------------|--------------------------------------------------------------------------------|
| LAND SIZE      | 1.18 Acres                                                                     |
| ZONING         | CI 75 M - Retail, Commercial, Mixed<br>Use & MultiFamily (Flexible Zoning)     |
| FRONTAGE       | 189' on Aurora Ave N in Seattle                                                |
| PRICE          | <del>\$6,150,000</del> \$3,500,000<br>(43% price reduction)                    |
| TRANSIT SCORE  | Good - Public trasportation is within 1<br>- 2 blocks both north & south bound |
| TRAFFIC VOLUME | N 115th & Aurora Ave N: 37,985 Cars<br>N 127th & Aurora Ave N: 34,550 Cars     |
|                |                                                                                |