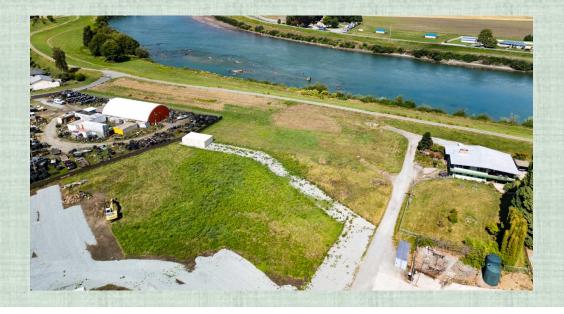

## 14808 Jack Pot Ln Industrial – Retail – Office -Commercial

#### Great location in Mount Vernon!

- \$12per/sq
- \$1,254,528
- 2.4 Acres
- Multi-Use
- High Traffic
- Commercial/Industrial
- Street frontage options
- AADT WSDOT Traffic Counts over 11,000 cars per day

## 14808 Jack Pot Lane Industrial – Commercial

Excellent spot for Mount Vernon business activity yet minutes to I-5 for other industrial/commercial/multi-use activities. Great place for a future storage facility.