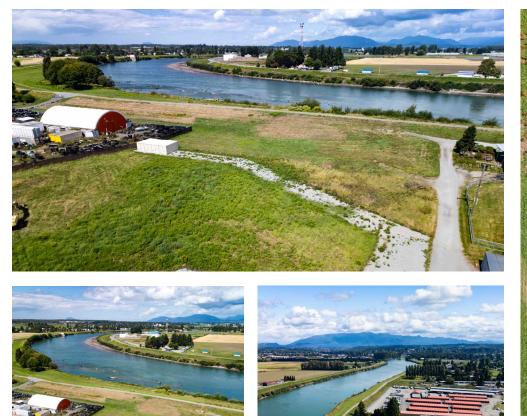

## 14808 Jack Pot Ln Industrial – Retail – Office -Commercial

#### Great location in Mount Vernon!

- \$12per/sq
- \$1,254,528
- 2.4 Acres
- Multi-Use
- High Traffic
- Commercial/Industrial
- Street frontage options
- AADT WSDOT Traffic Counts over 11,000 cars per day

## 14808 Jack Pot Lane Industrial – Commercial

Excellent spot for Mount Vernon business activity yet minutes to I-5 for other industrial/commercial/multi-use activities. Great place for a future storage facility.