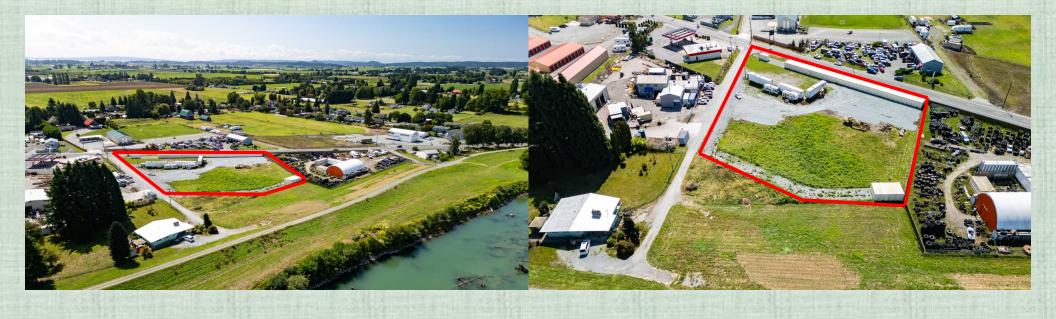

## 14808 Jack Pot Ln Industrial – Retail – Office -Commercial

#### Great location in Mount Vernon!

- \$12per/sq
- \$1,254,528
- 2.4 Acres
- Multi-Use
- High Traffic
- Commercial/Industrial
- Street frontage options
- AADT WSDOT Traffic Counts over 11,000 cars per day

## 14808 Jack Pot Lane Industrial – Commercial

Excellent spot for Mount Vernon business activity yet minutes to I-5 for other industrial/commercial/multi-use activities. Great place for a future storage facility.