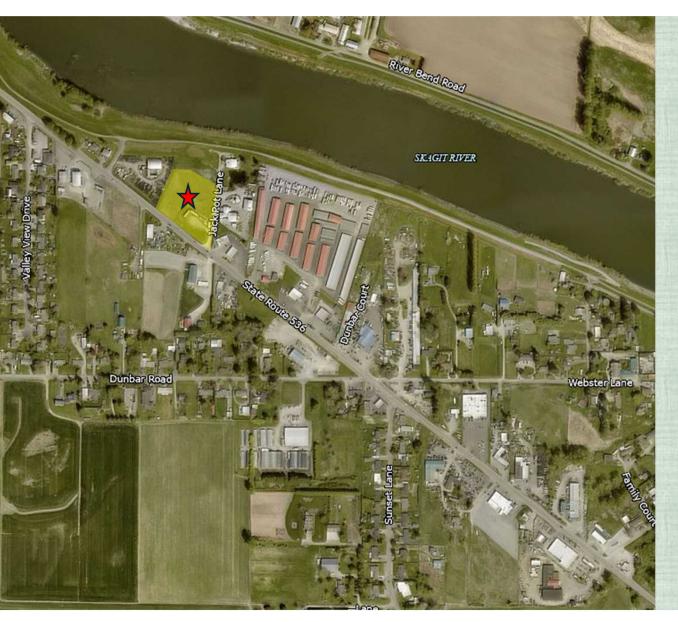

## 14808 Jack Pot Ln Industrial – Retail – Office -Commercial

#### Great location in Mount Vernon!

- \$12per/sq
- \$1,254,528
- 2.4 Acres
- Multi-Use
- High Traffic
- Commercial/Industrial
- Street frontage options
- AADT WSDOT Traffic Counts over 11,000 cars per day

## 14808 Jack Pot Lane Industrial – Commercial

Excellent spot for Mount Vernon business activity yet minutes to I-5 for other industrial/commercial/multi-use activities. Great place for a future storage facility.