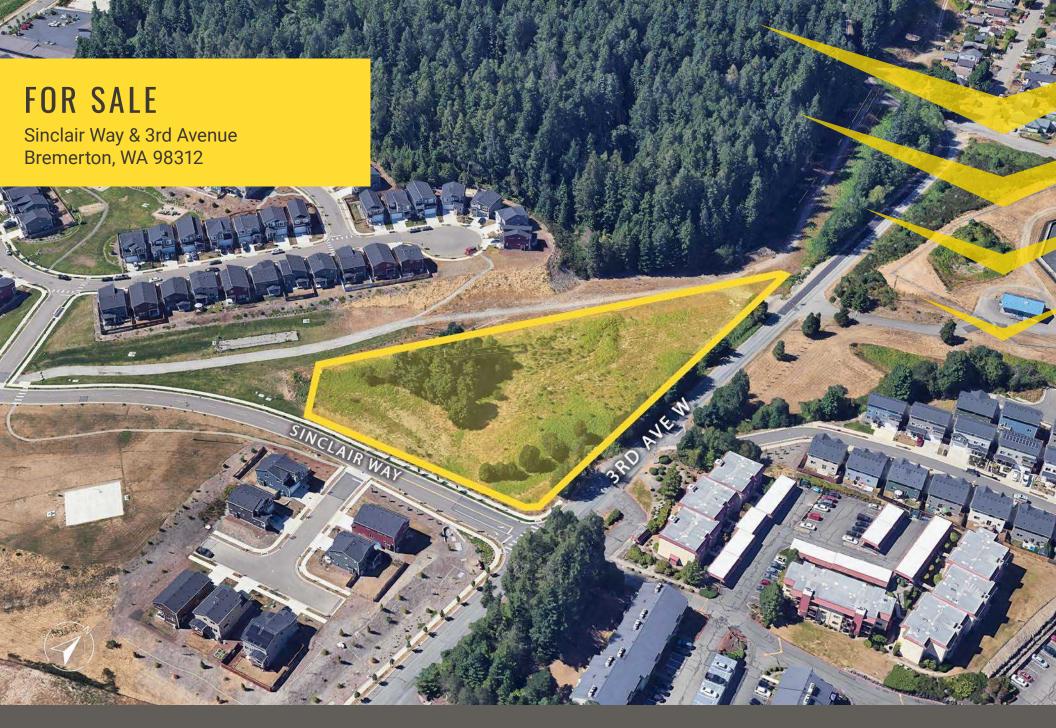

SINCLAIR PLACE - LAND

Lisa Tallman

**SINCLAIR PLACE** forms an intersection within West Bremerton. Situated amidst a blend of residential and commercial zones, this area embodies the vibrant essence of Bremerton. Here, locals and visitors alike traverse through the streets, exploring the nearby shops, cafes, and restaurants that dot the vicinity. With its convenient location and Sinclair Way & 3rd Avenue serves as a focal point for community interaction and urban activity in this charming corner of Washington state.

# SINCLAIR WAY & 3RD AVENUE | LAND

#### PARCEL NO. 282401-1-085-2001

- 2.73 Acres (Approximately 118,919 sf)
- Undeveloped Land
- Zoned R-10, City of Bremerton
- Price: \$599,999.00
- Conceptual residential drawings available.