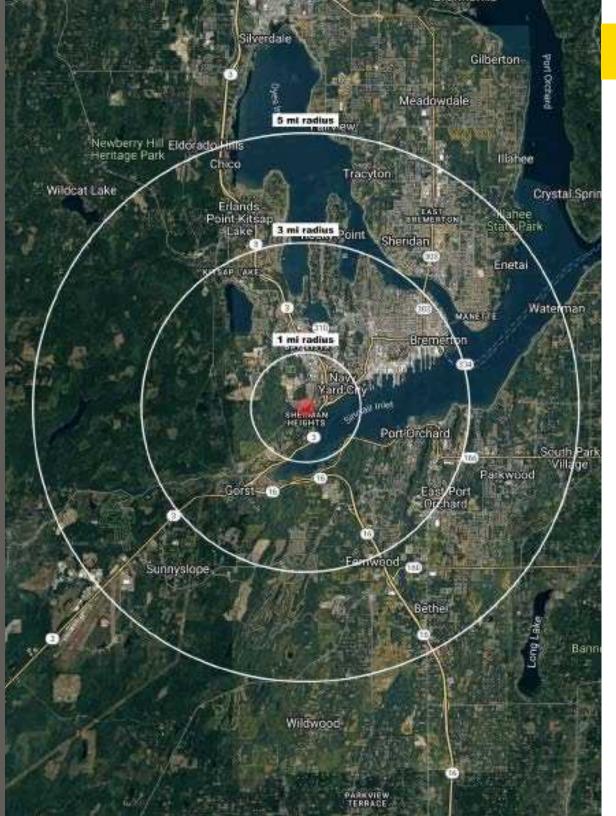

### **DEMOGRAPHICS**

#### **POPULATION**

| Mile 1 | Mile 3 | Mile 5  |
|--------|--------|---------|
| 4,290  | 45,496 | 101,756 |

### AVERAGE HH INCOME

| Mile 1   | Mile 3   | Mile 5    |
|----------|----------|-----------|
| \$90,578 | \$97,827 | \$104,463 |

#### DAYTIME POPULATION

| Mile 1 | Mile 3 | Mile 5 |
|--------|--------|--------|
| 2,461  | 29,070 | 58,805 |

**BREMERTON**, WA is nestled along the Kitsap Peninsula, is a vibrant city steeped in maritime heritage and natural beauty. Home to the Puget Sound Naval Shipyard, it has a rich history intertwined with naval operations, making it a significant hub for military activity. Beyond its naval roots, Bremerton offers an eclectic mix of cultural attractions, including art galleries, museums, and theaters. Its scenic waterfront, dotted with parks and walking trails, invites residents and visitors alike to explore the stunning Pacific Northwest landscape.