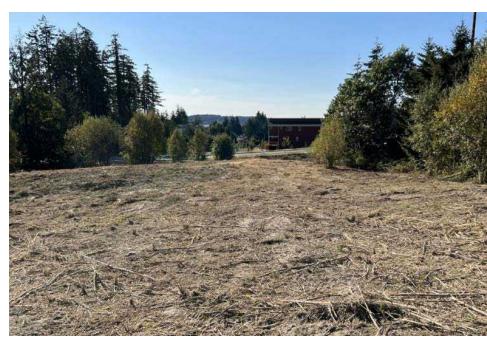

#### PARCEL NO. 282401-1-085-2001

- 2.73 Acres (Approximately 118,919 sf)
- Undeveloped Land
- Zoned R-10, City of Bremerton
- Price: \$599,999.00
- Conceptual residential drawings available.