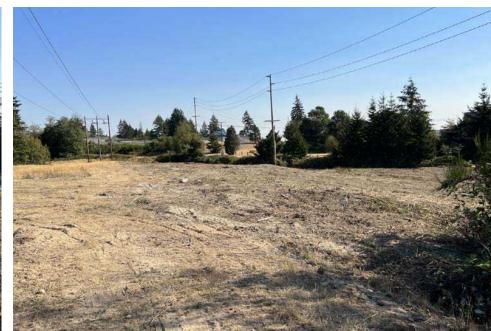

#### PARCEL NO. 282401-1-085-2001

- 2.73 Acres (Approximately 118,919 sf)
- Undeveloped Land
- Zoned R-10, City of Bremerton
- Price: \$599,999.00
- Conceptual residential drawings available.