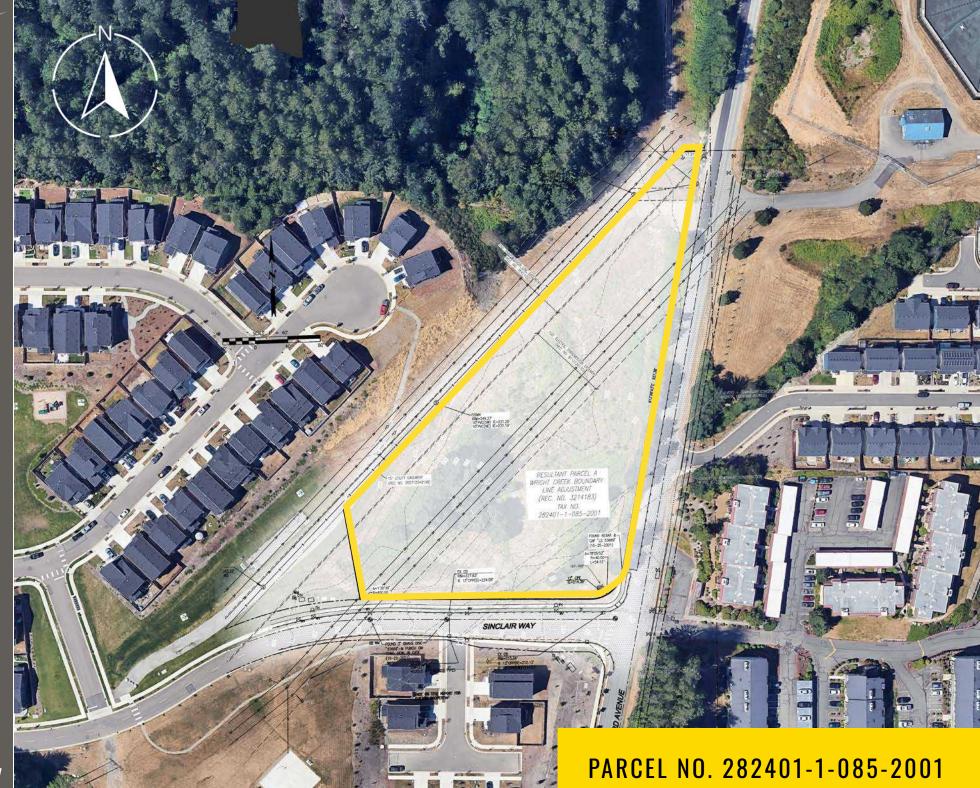

#### PARCEL NO. 282401-1-085-2001

- 2.73 Acres (Approximately 118,919 sf)
- Undeveloped Land
- Zoned R-10, City of Bremerton
- Price: \$599,999.00
- Conceptual residential drawings available.