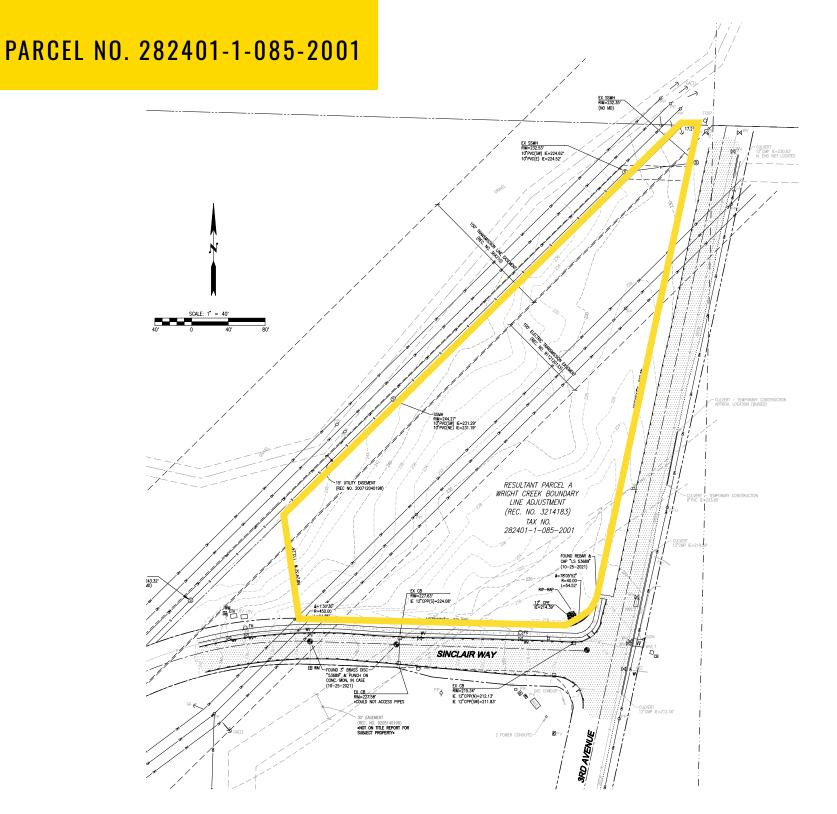

#### PARCEL NO. 282401-1-085-2001

- 2.73 Acres (Approximately 118,919 sf)
- Undeveloped Land
- Zoned R-10, City of Bremerton
- Price: \$599,999.00
- Conceptual residential drawings available.