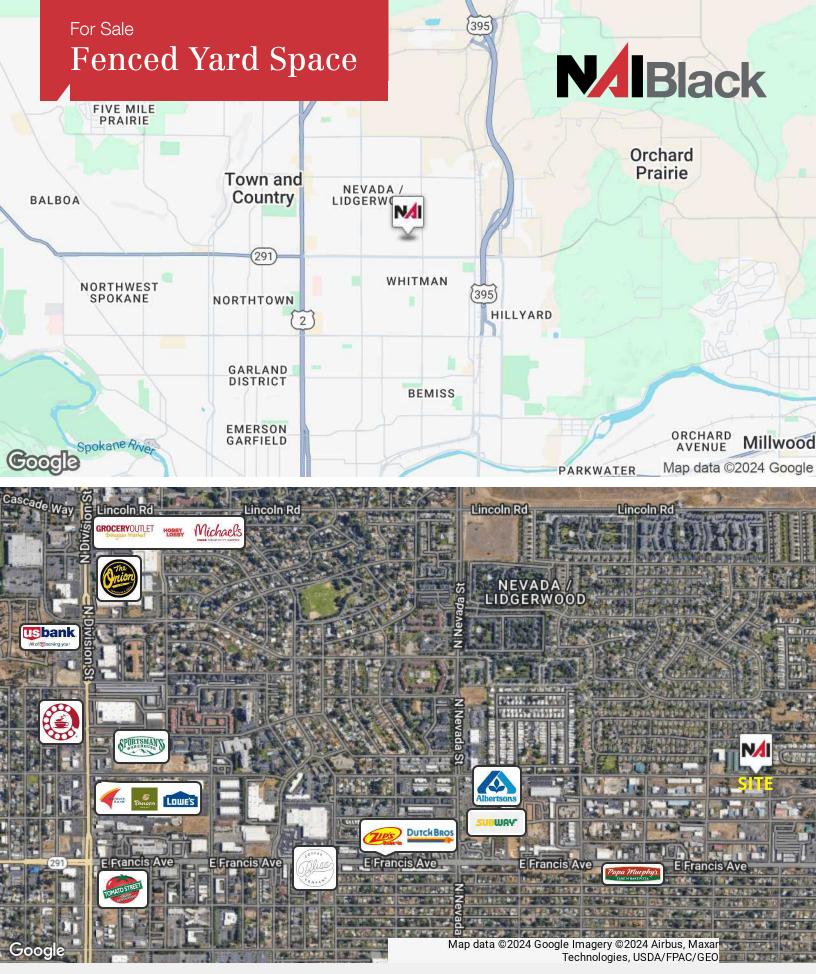

## 1800 E Lyons Avenue

Spokane, Washington 99217

## **Property Description**

Lot Size: 33,750 SF ±

Parcel Number: 36283.0605

Zoning: Light Industrial

All Utilities to Site

Lyons and Napa Street Paved

Currently Leased to two month-to-month Tenants

Ready for Development