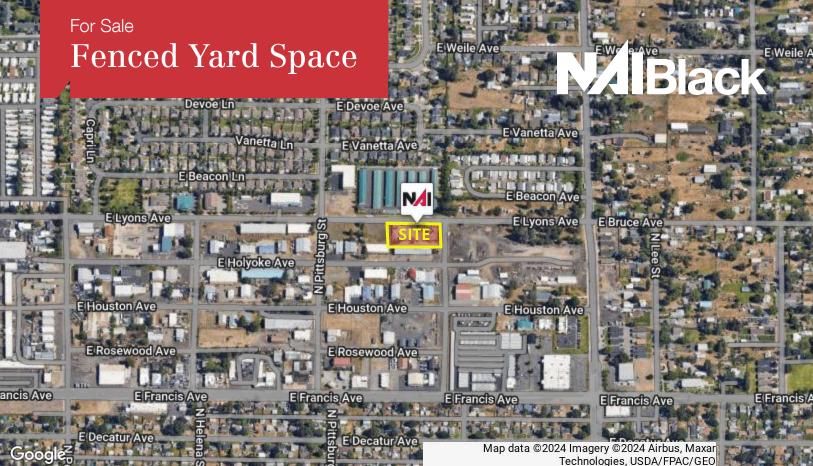

## 1800 E Lyons Avenue

Spokane, Washington 99217

## **Property Description**

Lot Size: 33,750 SF ±

Parcel Number: 36283.0605

Zoning: Light Industrial

All Utilities to Site

Lyons and Napa Street Paved

Currently Leased to two month-to-month Tenants

Ready for Development