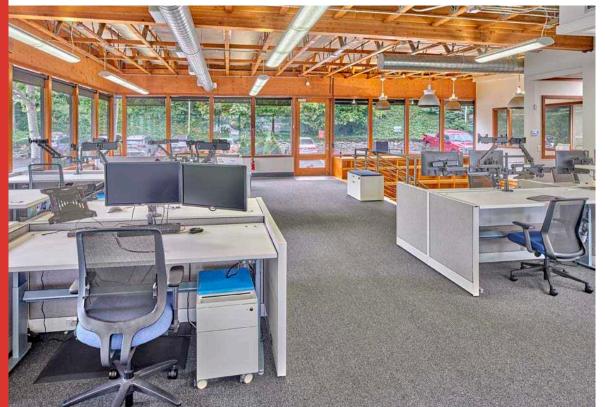

## PROPERTY OVERVIEW

Discover an exceptional investment opportunity in an exclusive full-building property overlooking the picturesque Lake Union Waterfront.

This 8,888-square-foot, two-story office building features elegant, exposed ceilings, premium finishes, and breathtaking lake views. With close proximity to downtown Seattle, and 100 percent occupancy this property is ideal for an investor. The current tenants lease runs through 2029.

## **BUILDING**

Elegant, exposed ceilings with premium finishes