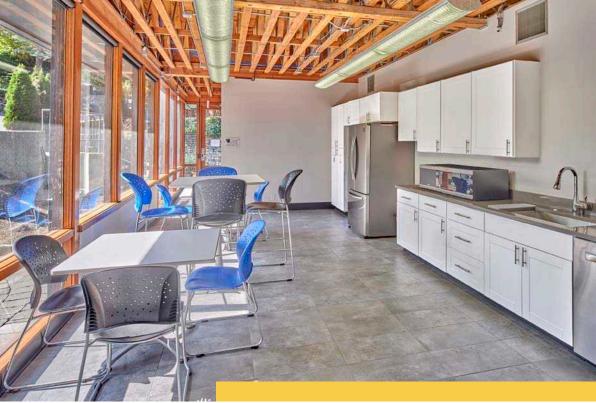

## 1721 8TH AVE N SEATTLE, WA 98109



## PROPERTY OVERVIEW

Discover an exceptional investment opportunity in an exclusive full-building property overlooking the picturesque Lake Union Waterfront.

This 8,888-square-foot, two-story office building features elegant, exposed ceilings, premium finishes, and breathtaking lake views. With close proximity to downtown Seattle, and 100 percent occupancy this property is ideal for an investor. The current tenants lease runs through 2029.



### **PROPERTY HIGHLIGHTS**

8,888

**SQUARE FEET** 

12'

100 PERCENT LEASED THROUGH 2029 25
PRIVATE PARKING SPACES
SECURED BY GATE



















## PROPERTY HIGHLIGHTS

8

## **LOCATION**

Above the Lake Union Waterfront with close proximity to Downtown Seattle



### **TRANSIT**

Near bus lines, walking/bike trails and minutes from I-5



### **PARKING**

25 dedicated parking spaces secured by gate



## **BUILDING**

Elegant, exposed ceilings with premium finishes



### **LEASED**

100 percent leased through 2029



## **FLOOR PLAN**

8,888 SF across two stories (4,444 SF per floor)

# 1721 8TH AVE SEATTLE, WA 98



© 2024 CBRE, Inc. All rights reserved. This information has been obtained from sources believed reliable but has not been verified for accuracy or completeness. CBRE, Inc. makes no guarantee, representation or warranty and accepts no responsibility or liability as to the accuracy, completeness, or rel