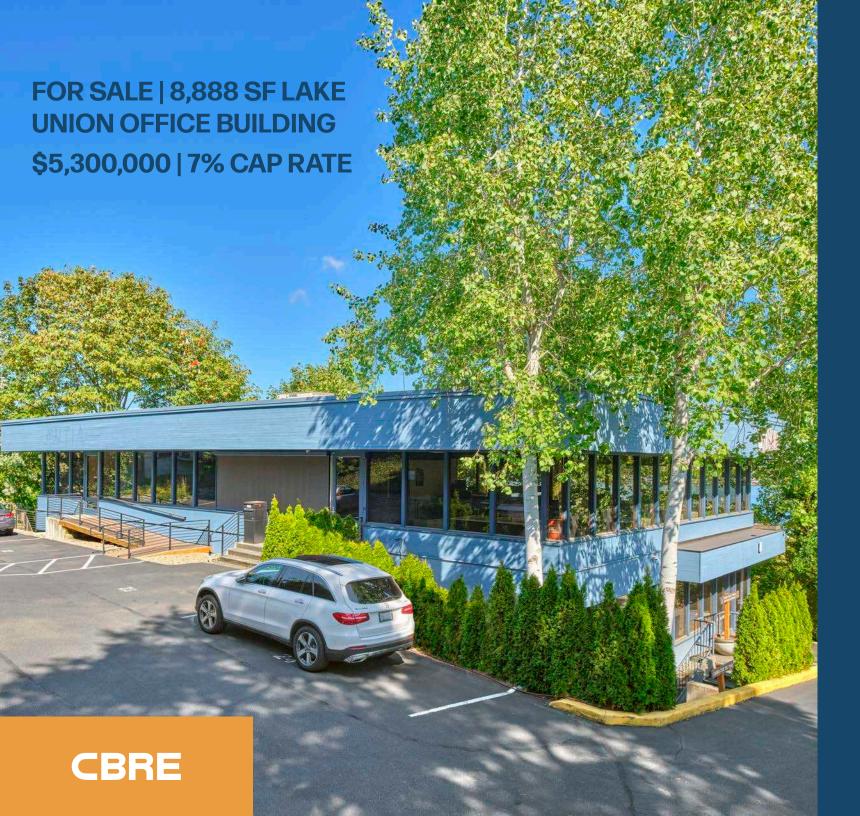

## 1721 8TH AVE N SEATTLE, WA 98109

## PROPERTY OVERVIEW

Discover an exceptional investment opportunity in an exclusive full-building property overlooking the picturesque Lake Union Waterfront.

This 8,888-square-foot, two-story office building features elegant, exposed ceilings, premium finishes, and breathtaking lake views. With close proximity to downtown Seattle, and 100 percent occupancy this property is ideal for an investor. The current tenants lease runs through 2029.

### **PROPERTY HIGHLIGHTS**

8,888

**SQUARE FEET** 

12'

100 PERCENT LEASED THROUGH 2029 25
PRIVATE PARKING SPACES
SECURED BY GATE