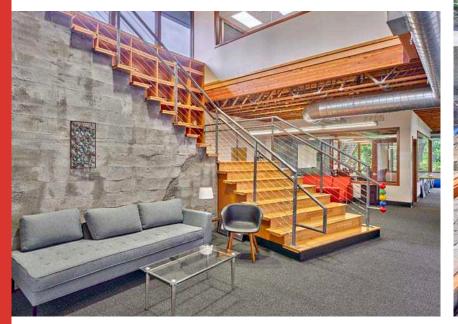

## 1721 8TH AVE N SEATTLE, WA 98109



## PROPERTY OVERVIEW

Discover an exceptional investment opportunity in an exclusive full-building property overlooking the picturesque Lake Union Waterfront.

This 8,888-square-foot, two-story office building features elegant, exposed ceilings, premium finishes, and breathtaking lake views. With close proximity to downtown Seattle, and 100 percent occupancy this property is ideal for an investor. The current tenants lease runs through 2029.



### **PROPERTY HIGHLIGHTS**

8,888

**SQUARE FEET** 

12'

100 PERCENT LEASED THROUGH 2029 25
PRIVATE PARKING SPACES
SECURED BY GATE



















## PROPERTY HIGHLIGHTS

8

## **LOCATION**

Above the Lake Union Waterfront with close proximity to Downtown Seattle



### **TRANSIT**

Near bus lines, walking/bike trails and minutes from I-5



### **PARKING**

25 dedicated parking spaces secured by gate



## **BUILDING**

Elegant, exposed ceilings with premium finishes



### **LEASED**

100 percent leased through 2029



## **FLOOR PLAN**

8,888 SF across two stories (4,444 SF per floor)

# 1721 8TH AVE SEATTLE, WA 98



© 2024 CBRE, Inc. All rights reserved. This information has been obtained from sources believed reliable but has not been verified for accuracy or completeness. CBRE, Inc. makes no guarantee, representation or warranty and accepts no responsibility or liability as to the accuracy, completeness, or r