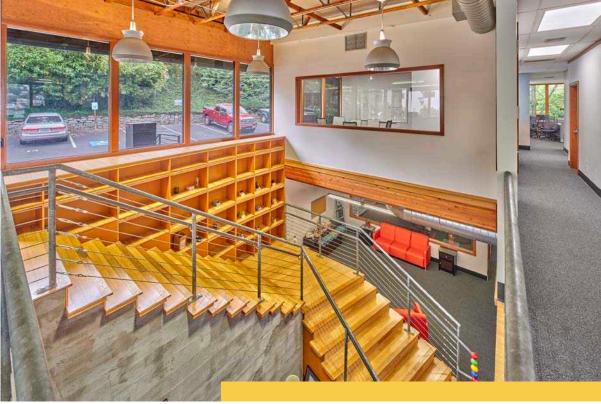

## PROPERTY OVERVIEW

Discover an exceptional investment opportunity in an exclusive full-building property overlooking the picturesque Lake Union Waterfront.

This 8,888-square-foot, two-story office building features elegant, exposed ceilings, premium finishes, and breathtaking lake views. With close proximity to downtown Seattle, and 100 percent occupancy this property is ideal for an investor. The current tenants lease runs through 2029.

## **BUILDING**

Elegant, exposed ceilings with premium finishes