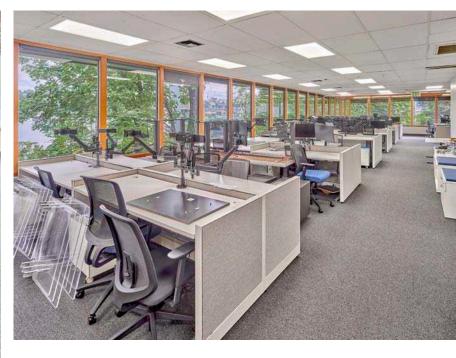

## PROPERTY OVERVIEW

Discover an exceptional investment opportunity in an exclusive full-building property overlooking the picturesque Lake Union Waterfront.

This 8,888-square-foot, two-story office building features elegant, exposed ceilings, premium finishes, and breathtaking lake views. With close proximity to downtown Seattle, and 100 percent occupancy this property is ideal for an investor. The current tenants lease runs through 2029.

## **FLOOR PLAN**

8,888 SF across two stories (4,444 SF per floor)