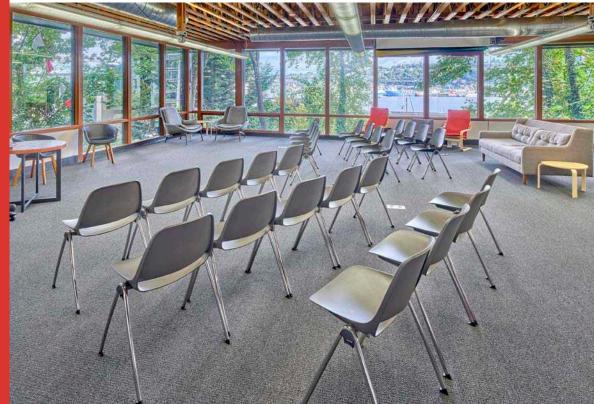

## PROPERTY OVERVIEW

Discover an exceptional investment opportunity in an exclusive full-building property overlooking the picturesque Lake Union Waterfront.

This 8,888-square-foot, two-story office building features elegant, exposed ceilings, premium finishes, and breathtaking lake views. With close proximity to downtown Seattle, and 100 percent occupancy this property is ideal for an investor. The current tenants lease runs through 2029.

## **BUILDING**

Elegant, exposed ceilings with premium finishes