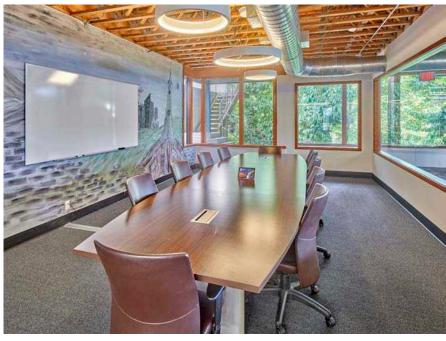

## PROPERTY OVERVIEW

Discover an exceptional investment opportunity in an exclusive full-building property overlooking the picturesque Lake Union Waterfront.

This 8,888-square-foot, two-story office building features elegant, exposed ceilings, premium finishes, and breathtaking lake views. With close proximity to downtown Seattle, and 100 percent occupancy this property is ideal for an investor. The current tenants lease runs through 2029.

## **BUILDING**

Elegant, exposed ceilings with premium finishes