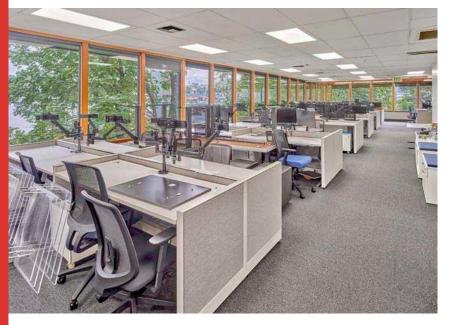

## PROPERTY OVERVIEW

Discover an exceptional investment opportunity in an exclusive full-building property overlooking the picturesque Lake Union Waterfront.

This 8,888-square-foot, two-story office building features elegant, exposed ceilings, premium finishes, and breathtaking lake views. With close proximity to downtown Seattle, and 100 percent occupancy this property is ideal for an investor. The current tenants lease runs through 2029.

## **BUILDING**

Elegant, exposed ceilings with premium finishes