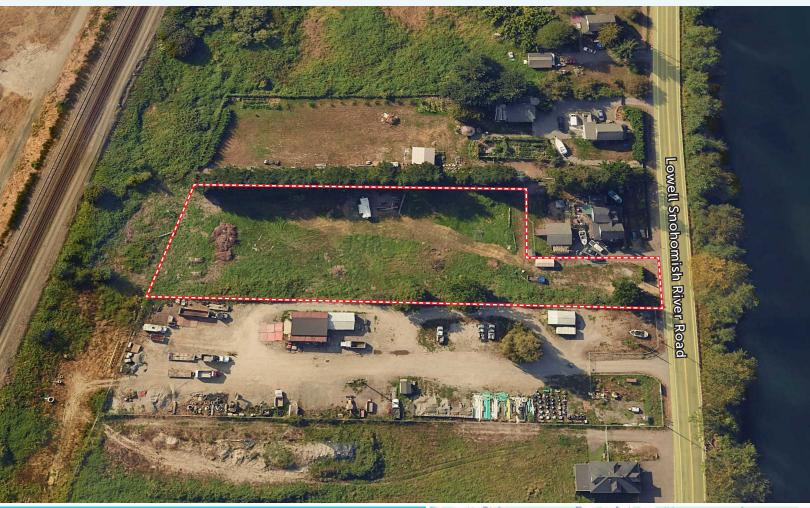

## SNOHOMISH YARD FOR SALE: \$799,000

95XX LOWELL SNOHOMISH RIVER RD | SNOHOMISH, WA

## 1.70 ACRE LIGHT INDUSTRIAL YARD

## **BUILDING INFORMATION**

- 1.70 Acres (74,052 SF)
- Zoned LI (Light Industrial Snohomish County)
- Parcel #28051300403200
- Land is flat and level

FLETCHER FARRAR 206.787.1469 ffarrar@neilwalter.com **BEN DAVIDSON** 206.787.1470