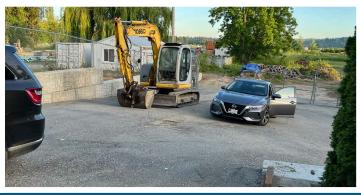

## SNOHOMISH YARD FOR SALE: \$799,000

95XX LOWELL SNOHOMISH RIVER RD | SNOHOMISH, WA

## 1.70 ACRE LIGHT INDUSTRIAL YARD

## **BUILDING INFORMATION**

- 1.70 Acres (74,052 SF)
- Zoned LI (Light Industrial Snohomish County)
- Parcel #28051300403200
- Land is flat and level

FLETCHER FARRAR 206.787.1469 ffarrar@neilwalter.com **BEN DAVIDSON** 206.787.1470