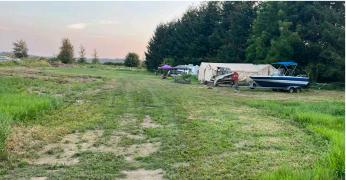

## SNOHOMISH YARD FOR SALE: \$799,000

95XX LOWELL SNOHOMISH RIVER RD | SNOHOMISH, WA

## 1.70 ACRE LIGHT INDUSTRIAL YARD

## **BUILDING INFORMATION**

- 1.70 Acres (74,052 SF)
- Zoned LI (Light Industrial Snohomish County)
- Parcel #28051300403200
- Land is flat and level

FLETCHER FARRAR 206.787.1469 ffarrar@neilwalter.com **BEN DAVIDSON** 206.787.1470