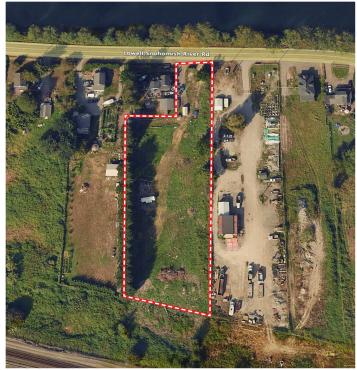

## SNOHOMISH YARD FOR SALE: \$799,000

95XX LOWELL SNOHOMISH RIVER RD | SNOHOMISH, WA

## 1.70 ACRE LIGHT INDUSTRIAL YARD