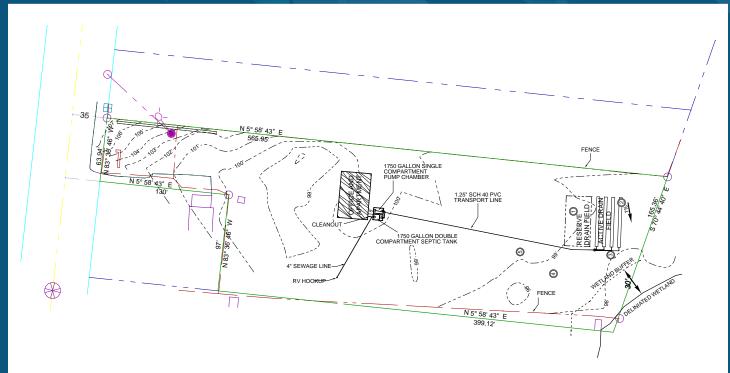

## **BUILDING INFORMATION**

- 1.70 Acres (74,052 SF)
- Zoned LI (Light Industrial Snohomish County)
- Parcel #28051300403200
- Land is flat and level

FLETCHER FARRAR 206.787.1469 ffarrar@neilwalter.com **BEN DAVIDSON** 206.787.1470