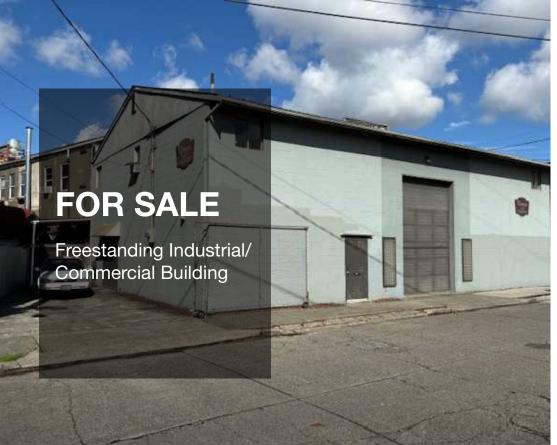

# Walenta's Upholstery Shop

6011 12th Ave S, Seattle, WA

Rare owner-user building in the heart of vibrant Georgetown.

## **PROPERTY HIGHLIGHTS**

- + 800 SF of 2nd floor office/storage
- + Large 12' x 10' loading doors
- + 18' clear (10' under mezz)
- + Two secured parking stalls + abundant street options
- + 1980 Construction
- + Perfect for small retail w/ shop or service businesses
- + Unmatched amenities and freeway access