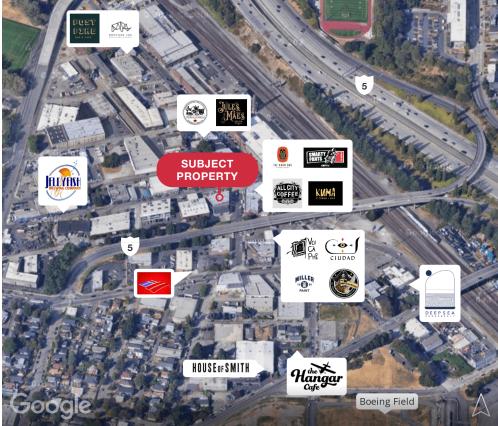

# Walenta's Upholstery Shop

6011 12th Ave S, Seattle, WA

Rare owner-user building in the heart of vibrant Georgetown.

## **PROPERTY HIGHLIGHTS**

- + 800 SF of 2nd floor office/storage
- + Large 12' x 10' loading doors
- + 18' clear (10' under mezz)
- + Two secured parking stalls + abundant street options
- + 1980 Construction
- + Perfect for small retail w/ shop or service businesses
- + Unmatched amenities and freeway access