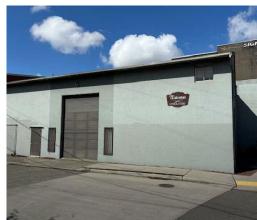

# Walenta's Upholstery Shop

6011 12th Ave S, Seattle, WA

Rare owner-user building in the heart of vibrant Georgetown.

## **PROPERTY HIGHLIGHTS**

- + 800 SF of 2nd floor office/storage
- + Large 12' x 10' loading doors
- + 18' clear (10' under mezz)
- + Two secured parking stalls + abundant street options
- + 1980 Construction
- + Perfect for small retail w/ shop or service businesses
- + Unmatched amenities and freeway access