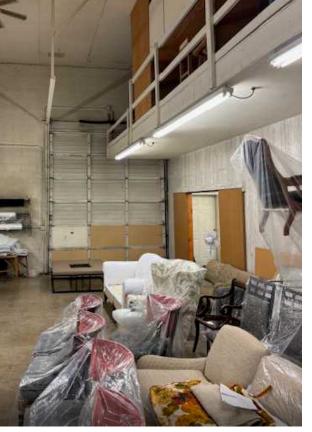

## **PROPERTY HIGHLIGHTS**

- + 800 SF of 2nd floor office/storage
- + Large 12' x 10' loading doors
- + 18' clear (10' under mezz)
- + Two secured parking stalls + abundant street options
- + 1980 Construction
- + Perfect for small retail w/ shop or service businesses
- + Unmatched amenities and freeway access