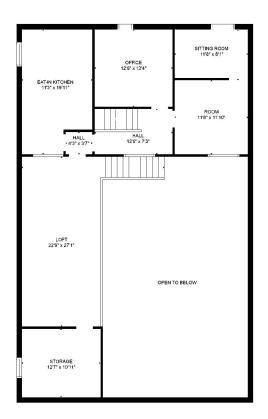

's Upholstery Shop

6011 12th Ave S, Seattle, WA

Rare owner-user building in the heart of vibrant Georgetown.

## **PROPERTY HIGHLIGHTS**

- + 800 SF of 2nd floor office/storage
- + Large 12' x 10' loading doors
- + 18' clear (10' under mezz)
- + Two secured parking stalls + abundant street options
- + 1980 Construction
- + Perfect for small retail w/ shop or service businesses
- + Unmatched amenities and freeway access

THE INFORMATION CONTAINED HEREIN HAS BEEN GIVEN TO US BY THE OWNER OF THE PROPERTY OR OTHER SOURCES WE DEEM RELIABLE, WE HAVE NO REASON TO DOUBT ITS ACCURACY, BUT WE DO NOT GUARANTEE IT. ALL INFORMATION SHOULD BE VERIFIED PRIOR TO PURCHASE OR LEASE.

nai-psp.com





# **FIRST FLOOR**

# BATH 78"x 46" BATH 78"x 70" ENTRY 127"x 78" WORKSHOP 127"x 423"

# **SECOND FLOOR**



# JOHN VERNON

Partner +1 425 586 5638 jvernon@nai-psp.com

# MATTHEW HOPKINS

Associate +1 425 586 5635 mhopkins@nai-psp.com