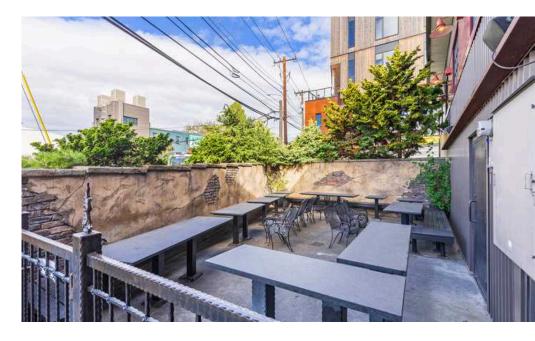

#### Property Details

Address: 400 N. 35th St, Seattle, WA 98103

Parcel Number: 197220-3450

Lot Size: 5,916 Square Feet

Building Size: 5,367 Square Feet

Outdoor patio: 750 Square Feet

Zoning: IC-65 (M)

Power: 3-phase power

#### Exterior Photos

Exclusively Listed By:
Lauren Hendricks
Windermere Real Estate Midtown Commercial
99 Blanchard St, Seattle, WA 98121
LaurenHendricks@windermere.com
www.CommercialSeattle.com
Phone: 206-999-9161