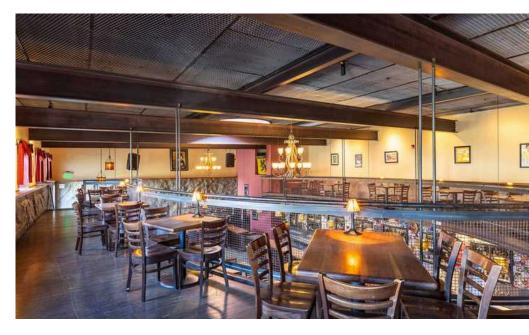

ar span building,

fully sprinklered, commercial

kitchen, 2 coolers, dumbwaiter, 2nd

floor seating, cigar room and

caretakers quarters



One-Of-A-Kind Must See Live/Work Building

Rare opportunity to acquire a standalone property in the heart of Fremont! Complete studs-out remodel in 2003. One must see to believe the attention to detail throughout -- this property doesn't disappoint. Incredible location just a stones throw to the Burke Gilman Trail and everything that Fremont has to offer. Located on the corner of Phinney Ave N & N. 35th St, the property has excellent visibility and signage opportunities. FF&E not included in the sale. Property will be delivered vacant at Closing.

# 1st Floor Property Photos









# 1st Floor Property Photos









# 2nd Floor Property Photos









#### 2nd Floor Property Photos









#### Exterior Photos











Exclusively Listed By:
Lauren Hendricks
Windermere Real Estate Midtown Commercial
99 Blanchard St, Seattle, WA 98121
LaurenHendricks@windermere.com
www.CommercialSeattle.com
Phone: 206-999-9161