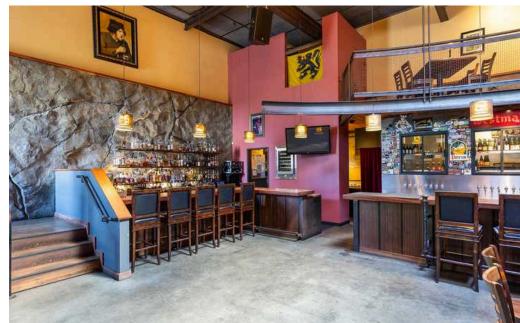

or before 5:00pm on

November 15, 2024

Features: 22 Ft ceilings, clear span building,

fully sprinklered, commercial

kitchen, 2 coolers, dumbwaiter, 2nd

floor seating, cigar room and

caretakers quarters



One-Of-A-Kind Must See Live/Work Building

Rare opportunity to acquire a standalone property in the heart of Fremont! Complete studs-out remodel in 2003. One must see to believe the attention to detail throughout -- this property doesn't disappoint. Incredible location just a stones throw to the Burke Gilman Trail and everything that Fremont has to offer. Located on the corner of Phinney Ave N & N. 35th St, the property has excellent visibility and signage opportunities. FF&E not included in the sale. Property will be delivered vacant at Closing.

# 1st Floor Property Photos









# 1st Floor Property Photos









# 2nd Floor Property Photos









#### 2nd Floor Property Photos









#### Exterior Photos











Exclusively Listed By:
Lauren Hendricks
Windermere Real Estate Midtown Commercial
99 Blanchard St, Seattle, WA 98121
LaurenHendricks@windermere.com
www.CommercialSeattle.com
Phone: 206-999-9161