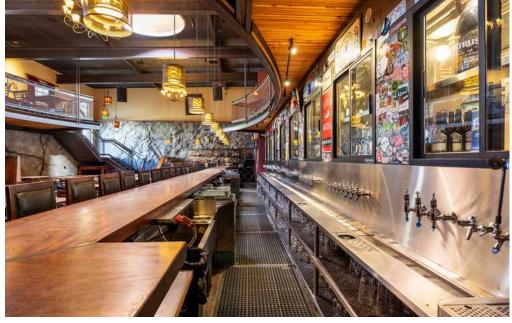

: On or before 5:00pm on

November 15, 2024

Features: 22 Ft ceilings, clear span building,

fully sprinklered, commercial

kitchen, 2 coolers, dumbwaiter, 2nd

floor seating, cigar room and

caretakers quarters



One-Of-A-Kind Must See Live/Work Building

Rare opportunity to acquire a standalone property in the heart of Fremont! Complete studs-out remodel in 2003. One must see to believe the attention to detail throughout -- this property doesn't disappoint. Incredible location just a stones throw to the Burke Gilman Trail and everything that Fremont has to offer. Located on the corner of Phinney Ave N & N. 35th St, the property has excellent visibility and signage opportunities. FF&E not included in the sale. Property will be delivered vacant at Closing.

# 1st Floor Property Photos









# 1st Floor Property Photos









# 2nd Floor Property Photos









#### 2nd Floor Property Photos









#### Exterior Photos











Exclusively Listed By:
Lauren Hendricks
Windermere Real Estate Midtown Commercial
99 Blanchard St, Seattle, WA 98121
LaurenHendricks@windermere.com
www.CommercialSeattle.com
Phone: 206-999-9161