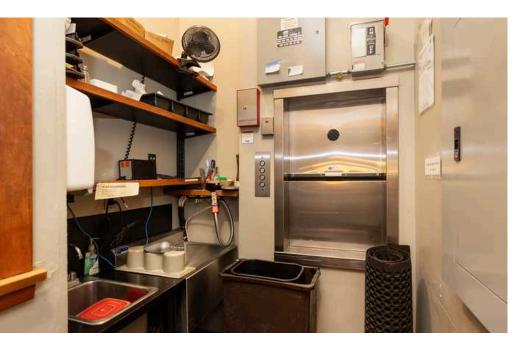

FF&E: Available for sale separately

Property Price: \$3,500,000

Offers Due: On or before 5:00pm on

November 15, 2024

Features: 22 Ft ceilings, clear span building,

fully sprinklered, commercial

kitchen, 2 coolers, dumbwaiter, 2nd