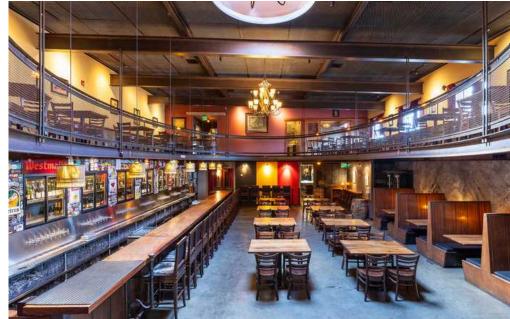

24

Features: 22 Ft ceilings, clear span building,

fully sprinklered, commercial

kitchen, 2 coolers, dumbwaiter, 2nd

floor seating, cigar room and

caretakers quarters



One-Of-A-Kind Must See Live/Work Building

Rare opportunity to acquire a standalone property in the heart of Fremont! Complete studs-out remodel in 2003. One must see to believe the attention to detail throughout -- this property doesn't disappoint. Incredible location just a stones throw to the Burke Gilman Trail and everything that Fremont has to offer. Located on the corner of Phinney Ave N & N. 35th St, the property has excellent visibility and signage opportunities. FF&E not included in the sale. Property will be delivered vacant at Closing.

# 1st Floor Property Photos









# 1st Floor Property Photos









# 2nd Floor Property Photos









#### 2nd Floor Property Photos









#### Exterior Photos











Exclusively Listed By:
Lauren Hendricks
Windermere Real Estate Midtown Commercial
99 Blanchard St, Seattle, WA 98121
LaurenHendricks@windermere.com
www.CommercialSeattle.com
Phone: 206-999-9161