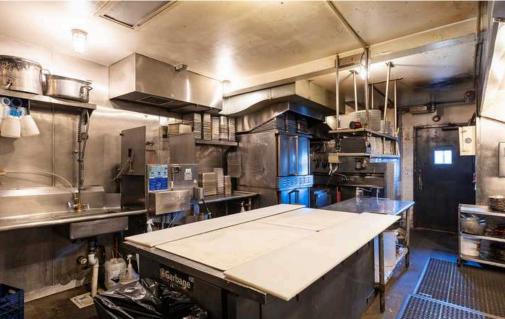

2024

Features: 22 Ft ceilings, clear span building,

fully sprinklered, commercial

kitchen, 2 coolers, dumbwaiter, 2nd

floor seating, cigar room and

caretakers quarters



One-Of-A-Kind Must See Live/Work Building

Rare opportunity to acquire a standalone property in the heart of Fremont! Complete studs-out remodel in 2003. One must see to believe the attention to detail throughout -- this property doesn't disappoint. Incredible location just a stones throw to the Burke Gilman Trail and everything that Fremont has to offer. Located on the corner of Phinney Ave N & N. 35th St, the property has excellent visibility and signage opportunities. FF&E not included in the sale. Property will be delivered vacant at Closing.

# 1st Floor Property Photos









# 1st Floor Property Photos









# 2nd Floor Property Photos









#### 2nd Floor Property Photos









#### Exterior Photos











Exclusively Listed By:
Lauren Hendricks
Windermere Real Estate Midtown Commercial
99 Blanchard St, Seattle, WA 98121
LaurenHendricks@windermere.com
www.CommercialSeattle.com
Phone: 206-999-9161