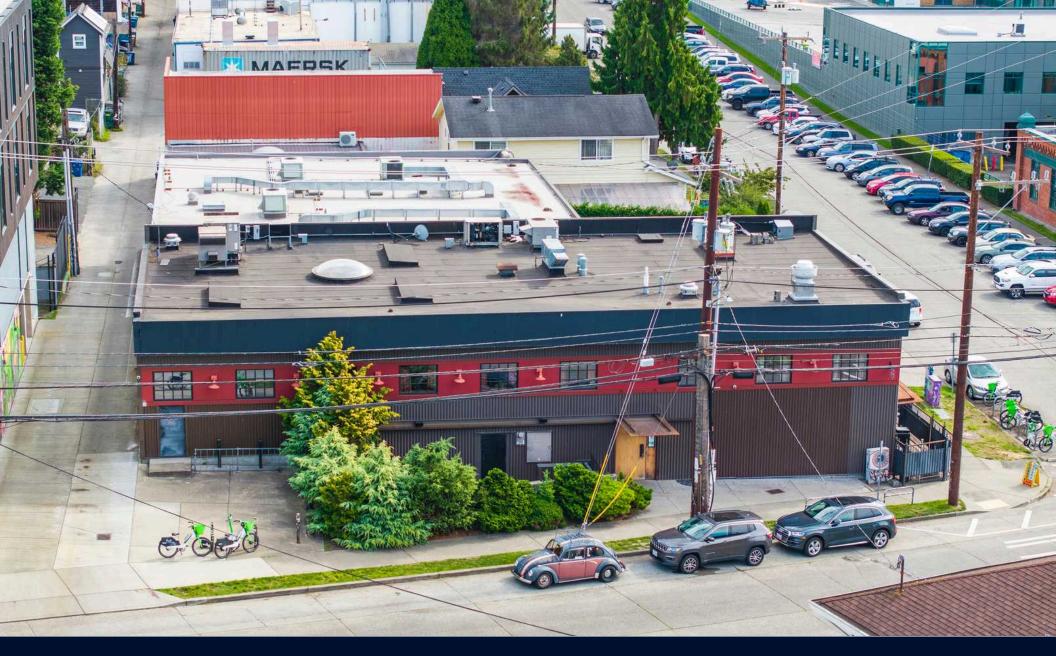

#### Brouwer's Pub Building for Sale in Fremont

400 N. 35th St, Seattle, WA 98103 \$3,500,000

#### Exterior Photos

Exclusively Listed By:
Lauren Hendricks
Windermere Real Estate Midtown Commercial
99 Blanchard St, Seattle, WA 98121
LaurenHendricks@windermere.com
www.CommercialSeattle.com
Phone: 206-999-9161