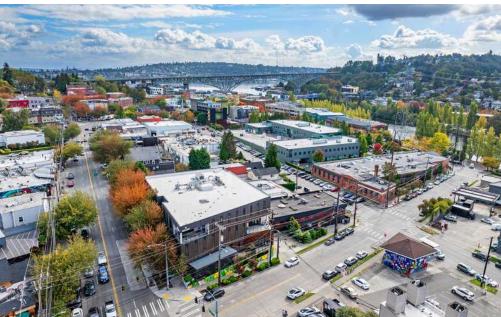

#### Brouwer's Pub Building for Sale in Fremont

400 N. 35th St, Seattle, WA 98103 \$3,500,000

floor seating, cigar room and

caretakers quarters

One-Of-A-Kind Must See Live/Work Building

Rare opportunity to acquire a standalone property in the heart of Fremont! Complete studs-out remodel in 2003. One must see to believe the attention to detail throughout -- this property doesn't disappoint. Incredible location just a stones throw to the Burke Gilman Trail and everything that Fremont has to offer. Located on the corner of Phinney Ave N & N. 35th St, the property has excellent visibility and signage opportunities. FF&E not included in the sale. Property will be delivered vacant at Closing.