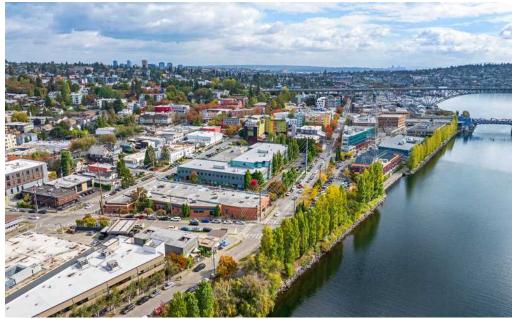

#### Brouwer's Pub Building for Sale in Fremont

400 N. 35th St, Seattle, WA 98103 \$3,500,000

floor seating, cigar room and

caretakers quarters

One-Of-A-Kind Must See Live/Work Building

Rare opportunity to acquire a standalone property in the heart of Fremont! Complete studs-out remodel in 2003. One must see to believe the attention to detail throughout -- this property doesn't disappoint. Incredible location just a stones throw to the Burke Gilman Trail and everything that Fremont has to offer. Located on the corner of Phinney Ave N & N. 35th St, the property has excellent visibility and signage opportunities. FF&E not included in the sale. Property will be delivered vacant at Closing.