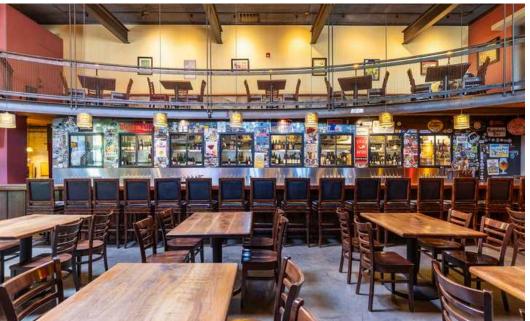

On or before 5:00pm on

November 15, 2024

Features: 22 Ft ceilings, clear span building,

fully sprinklered, commercial

kitchen, 2 coolers, dumbwaiter, 2nd

floor seating, cigar room and

caretakers quarters



One-Of-A-Kind Must See Live/Work Building

Rare opportunity to acquire a standalone property in the heart of Fremont! Complete studs-out remodel in 2003. One must see to believe the attention to detail throughout -- this property doesn't disappoint. Incredible location just a stones throw to the Burke Gilman Trail and everything that Fremont has to offer. Located on the corner of Phinney Ave N & N. 35th St, the property has excellent visibility and signage opportunities. FF&E not included in the sale. Property will be delivered vacant at Closing.

# 1st Floor Property Photos









# 1st Floor Property Photos









# 2nd Floor Property Photos









#### 2nd Floor Property Photos









#### Exterior Photos











Exclusively Listed By:
Lauren Hendricks
Windermere Real Estate Midtown Commercial
99 Blanchard St, Seattle, WA 98121
LaurenHendricks@windermere.com
www.CommercialSeattle.com
Phone: 206-999-9161