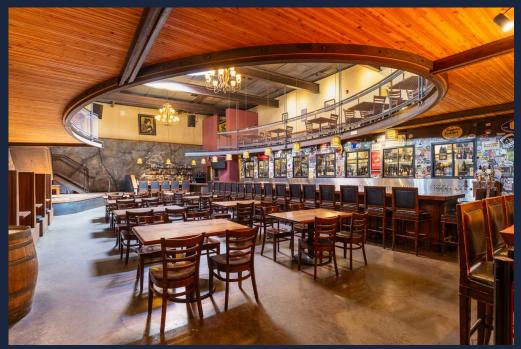

for Sale in Fremont

400 N. 35th St, Seattle, WA 98103 \$3,500,000

#### Property Details

Address: 400 N. 35th St, Seattle, WA 98103

Parcel Number: 197220-3450

Lot Size: 5,916 Square Feet

Building Size: 5,367 Square Feet

Outdoor patio: 750 Square Feet

Zoning: IC-65 (M)

Power: 3-phase power

Predominate Use: Restaurant/Pub Table Service

2024 Property Taxes: \$22,331.56

Year Built: 1980; Complete studs-out remodel

by Charter Construction in 2003

Off-street parking: 2 cars, 1 motorcycle & bicycle

FF&E: Available for sale separately

Property Price: \$3,500,000

Offers Due: On or before 5:00pm on

November 15, 2024

Features: 22 Ft ceilings, clear span building,

fully sprinklered, commercial

kitchen, 2 coolers, dumbwaiter, 2nd

floor seating, cigar room and

caretakers quarters



One-Of-A-Kind Must See Live/Work Building

Rare opportunity to acquire a standalone property in the heart of Fremont! Complete studs-out remodel in 2003. One must see to believe the attention to detail throughout -- this property doesn't disappoint. Incredible location just a stones throw to the Burke Gilman Trail and everything that Fremont has to offer. Located on the corner of Phinney Ave N & N. 35th St, the property has excellent visibility and signage opportunities. FF&E not included in the sale. Property will be delivered vacant at Closing.

# 1st Floor Property Photos









# 1st Floor Property Photos









# 2nd Floor Property Photos









#### 2nd Floor Property Photos









#### Exterior Photos











Exclusively Listed By:
Lauren Hendricks
Windermere Real Estat