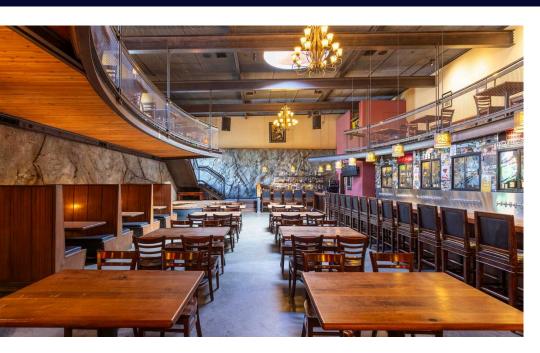

ue: On or before 5:00pm on

November 15, 2024

Features: 22 Ft ceilings, clear span building,

fully sprinklered, commercial

kitchen, 2 coolers, dumbwaiter, 2nd

floor seating, cigar room and

caretakers quarters



One-Of-A-Kind Must See Live/Work Building

Rare opportunity to acquire a standalone property in the heart of Fremont! Complete studs-out remodel in 2003. One must see to believe the attention to detail throughout -- this property doesn't disappoint. Incredible location just a stones throw to the Burke Gilman Trail and everything that Fremont has to offer. Located on the corner of Phinney Ave N & N. 35th St, the property has excellent visibility and signage opportunities. FF&E not included in the sale. Property will be delivered vacant at Closing.

# 1st Floor Property Photos









# 1st Floor Property Photos









# 2nd Floor Property Photos









#### 2nd Floor Property Photos









#### Exterior Photos











Exclusively Listed By:
Lauren Hendricks
Windermere Real Estate Midtown Commercial
99 Blanchard St, Seattle, WA 98121
LaurenHendricks@windermere.com
www.CommercialSeattle.com
Phone: 206-999-9161