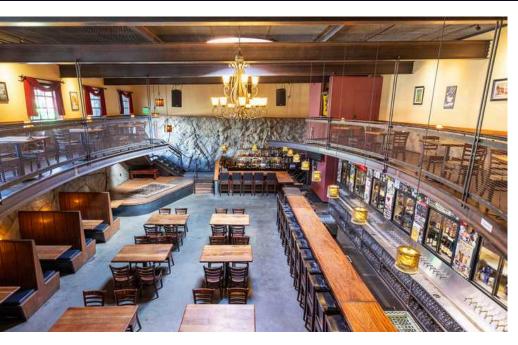

lear span building,

fully sprinklered, commercial

kitchen, 2 coolers, dumbwaiter, 2nd

floor seating, cigar room and

caretakers quarters



One-Of-A-Kind Must See Live/Work Building

Rare opportunity to acquire a standalone property in the heart of Fremont! Complete studs-out remodel in 2003. One must see to believe the attention to detail throughout -- this property doesn't disappoint. Incredible location just a stones throw to the Burke Gilman Trail and everything that Fremont has to offer. Located on the corner of Phinney Ave N & N. 35th St, the property has excellent visibility and signage opportunities. FF&E not included in the sale. Property will be delivered vacant at Closing.

# 1st Floor Property Photos









# 1st Floor Property Photos









# 2nd Floor Property Photos









#### 2nd Floor Property Photos









#### Exterior Photos











Exclusively Listed By:
Lauren Hendricks
Windermere Real Estate Midtown Commercial
99 Blanchard St, Seattle, WA 98121
LaurenHendricks@windermere.com
www.CommercialSeattle.com
Phone: 206-999-9161