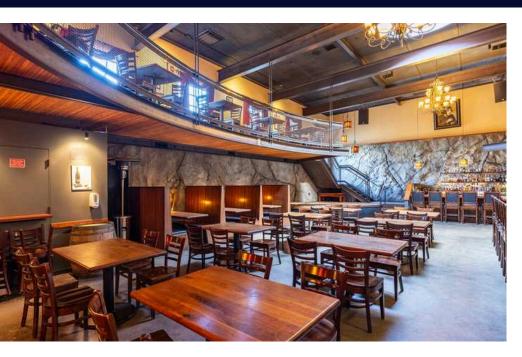

15, 2024

Features: 22 Ft ceilings, clear span building,

fully sprinklered, commercial

kitchen, 2 coolers, dumbwaiter, 2nd

floor seating, cigar room and

caretakers quarters



One-Of-A-Kind Must See Live/Work Building

Rare opportunity to acquire a standalone property in the heart of Fremont! Complete studs-out remodel in 2003. One must see to believe the attention to detail throughout -- this property doesn't disappoint. Incredible location just a stones throw to the Burke Gilman Trail and everything that Fremont has to offer. Located on the corner of Phinney Ave N & N. 35th St, the property has excellent visibility and signage opportunities. FF&E not included in the sale. Property will be delivered vacant at Closing.

# 1st Floor Property Photos









# 1st Floor Property Photos









# 2nd Floor Property Photos









#### 2nd Floor Property Photos









#### Exterior Photos











Exclusively Listed By:
Lauren Hendricks
Windermere Real Estate Midtown Commercial
99 Blanchard St, Seattle, WA 98121
LaurenHendricks@windermere.com
www.CommercialSeattle.com
Phone: 206-999-9161