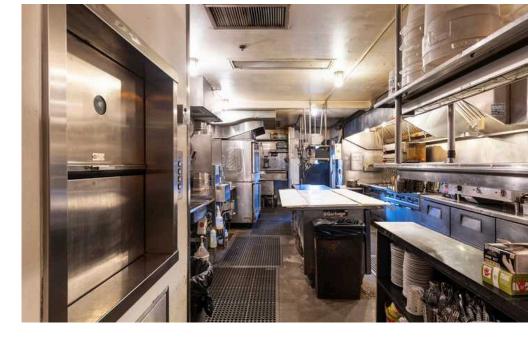

FF&E: Available for sale separately

Property Price: \$3,500,000

Offers Due: On or before 5:00pm on

November 15, 2024

Features: 22 Ft ceilings, clear span building,

fully sprinklered, commercial

kitchen, 2 coolers, dumbwaiter, 2nd