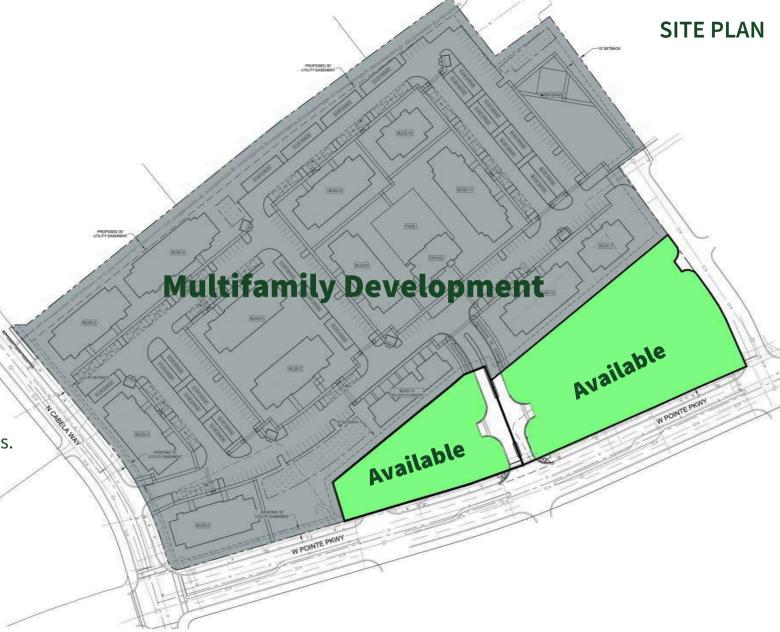

## MULTIFAMILY DEVELOPMENT

Prime land parcels adjacent to a new upscale residential development. The neighboring project features 270 market-rate units in 13 well-designed buildings, complete with individual garages and a community pool. This location offers businesses an ideal opportunity to serve a built-in customer base of 270 households. Perfect for retail, services, or commercial ventures looking to meet the needs of this growing community.