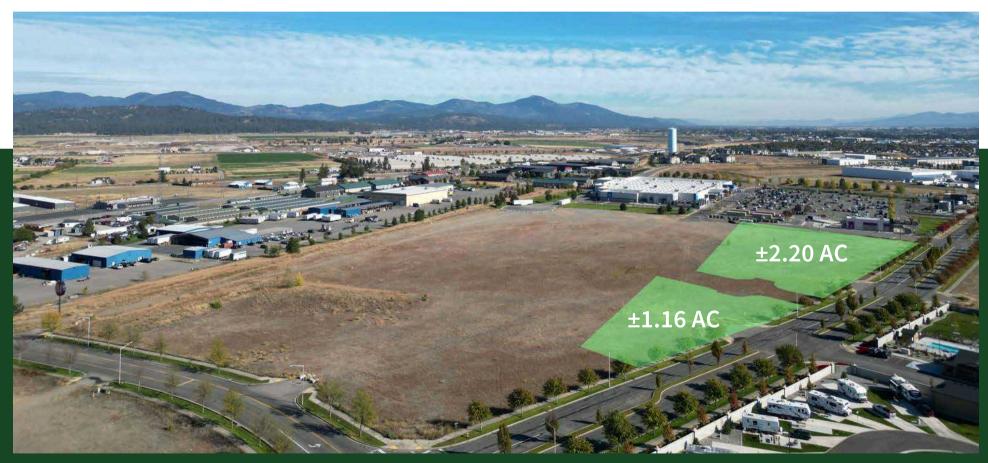

### **PARCEL OVERVIEW**

Parcel: PK117003002B - ±1.16 AC

Buildable Area Sale Price Rent

±0.88 AC \$20.00/SF \$2.00/SF

Parcel: PK117003004A - ±2.20 AC

Buildable Area Sale Price Rent ±2.08 AC \$20.00/SF \$2.00/SF

- Zoning: Community Commercial Mixed (CCM)
- Adjacent to a newly entitled 270-unit market-rate multifamily development
- Less than a mile to I-90
- 20 minutes to Downtown Coeur d'Alene
- 25 minutes to Downtown Spokane
- Within 27 miles of Spokane
   International Airport (GEG)