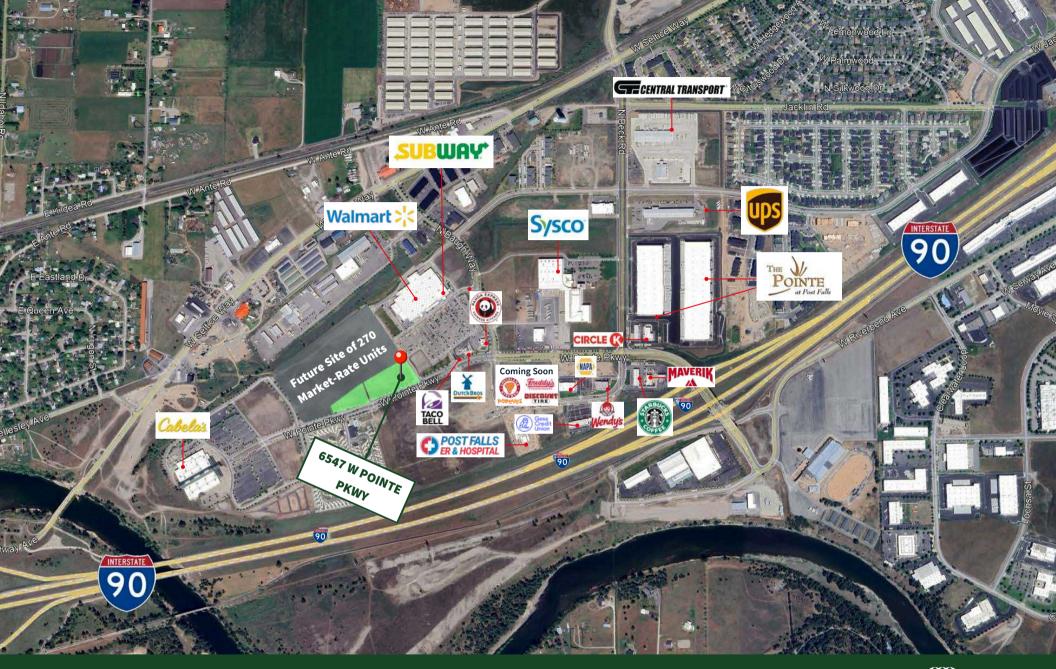

# COMMERCIAL LAND FOR SALE OR LEASE

6547 W POINTE PKWY, POST FALLS, ID

- Zoning: Community Commercial Mixed (CCM)
- Adjacent to a newly entitled 270-unit market-rate multifamily development
- Less than a mile to I-90
- 20 minutes to Downtown Coeur d'Alene
- 25 minutes to Downtown Spokane
- Within 27 miles of Spokane
   International Airport (GEG)

## MULTIFAMILY DEVELOPMENT

Prime land parcels adjacent to a new upscale residential development. The neighboring project features 270 market-rate units in 13 well-designed buildings, complete with individual garages and a community pool. This location offers businesses an ideal opportunity to serve a built-in customer base of 270 households. Perfect for retail, services, or commercial ventures looking to meet the needs of this growing community.