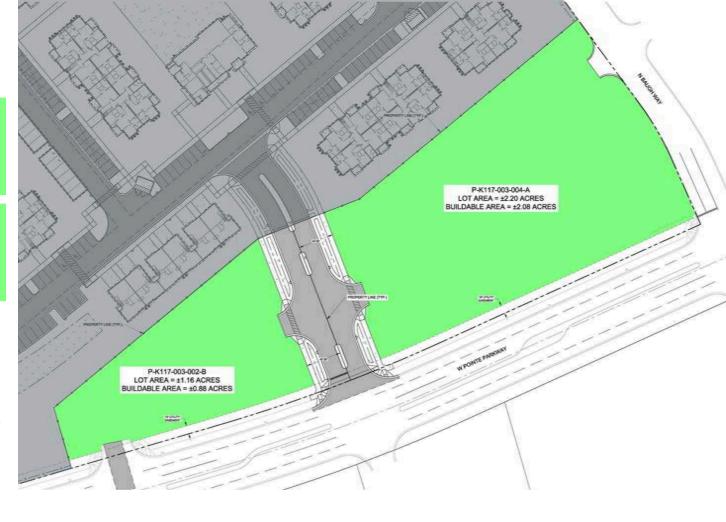

### **PARCEL OVERVIEW**

Parcel: PK117003002B - ±1.16 AC

Buildable Area Sale Price Rent

±0.88 AC \$20.00/SF \$2.00/SF

Parcel: PK117003004A - ±2.20 AC

Buildable Area Sale Price Rent ±2.08 AC \$20.00/SF \$2.00/SF

- Zoning: Community Commercial Mixed (CCM)
- Adjacent to a newly entitled 270-unit market-rate multifamily development
- Less than a mile to I-90
- 20 minutes to Downtown Coeur d'Alene
- 25 minutes to Downtown Spokane
- Within 27 miles of Spokane
   International Airport (GEG)

## MULTIFAMILY DEVELOPMENT

Prime land parcels adjacent to a new upscale residential development. The neighboring project features 270 market-rate units in 13 well-designed buildings, complete with individual garages and a community pool. This location offers businesses an ideal opportunity to serve a built-in customer base of 270 households. Perfect for retail, services, or commercial ventures looking to meet the needs of this growing community.