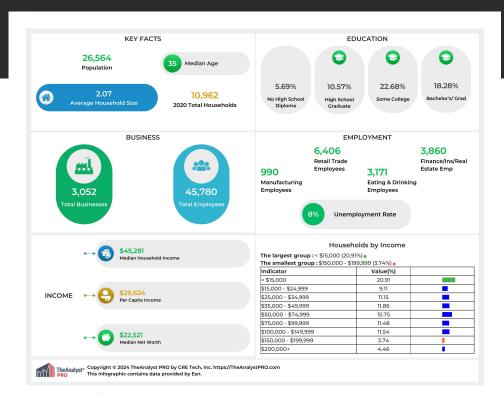

## **1107 W SHARP**AVE

1107 W Sharp Ave Spokane, WA 99201

Don't miss out on this exceptional triplex in the heart of Spokane! Located close to downtown, universities, and local amenities, this property is perfect for both seasoned and first-time investors.

With three fully-leased units, this triplex offers immediate cash flow and consistent rental income. Each unit features a spacious layout, and private entrances, ensuring long-term tenant satisfaction and low vacancy rates.

Contact:

509.724.9555

DEVIN MECHAM CCIM

License: 22006882 devin.mecham@naiblack.com

SALE

**\$340,000.00** 

Land Size: 7,100.00 Sq. Ft. Property Size: 3 Units Year Built: 1902







## Property Available 509.724.9555











This information has been obtained from sources believed reliable. We have not verified it and make no guarantee, warranty or representation about it. Any projections, opinions, assumptions or estimates used are for example only and do not represent the current or future performance of the property. You and your advisors should conduct a careful, independent investigation of the property to determine to your satisfaction the suitability of the property for your needs. Photos herein are the property of their respective owners and use of these images without the express written consent of the owner is prohibited.