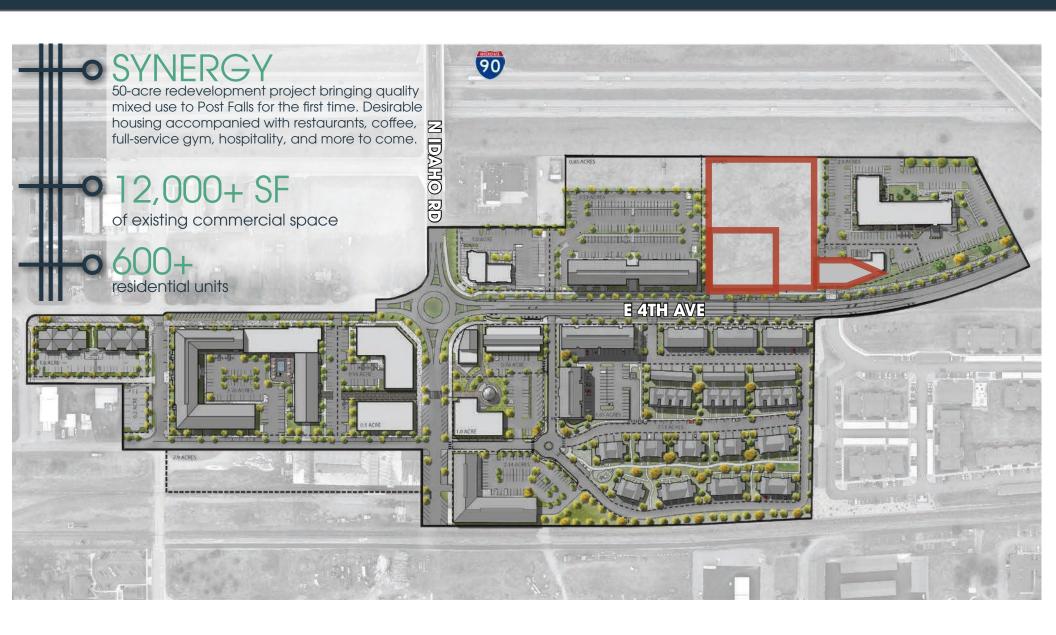

HIGHLIGHTS

Shovel ready commercial lots.

Designated as "Downtown Post Falls."

Located inside a federally approved Opportunity Zone.

Future infrastructure projects include new on/off ramps off I-90, and new intersection at Seltice and 4th.

Surrounded by 600+ existing housing units built in the last 5 years, with hundreds more in the pipeline.

Adjacent to a brand new 151-unit Hyatt Hotel.

| Ni _     | LOT | SIZE     | PRICE       |
|----------|-----|----------|-------------|
| ┇_       | 2   | 0.548 AC | \$358,000   |
| 1        | 3   | 2 AC     | \$1,488,445 |
| <u> </u> | 4   | 0.99 AC  | \$650,000   |

Indindindindindindindind



## M AVAILABLE LOTS



**LOOKING SOUTHEAST** 



**LOOKING NORTH** 

## SITE PLAN MILLWORX