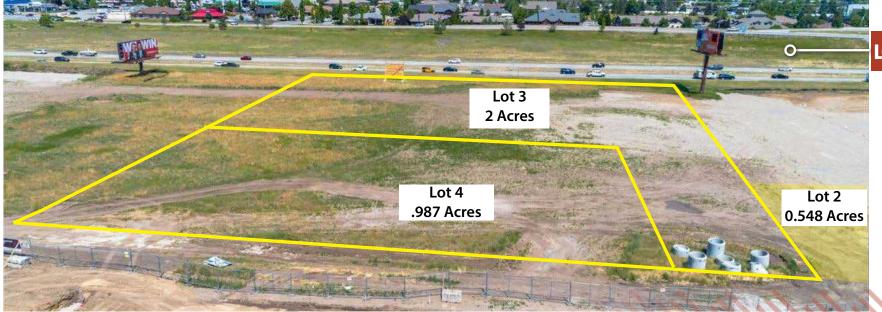

Surrounded by 600+ existing housing units built in the last 5 years, with hundreds more in the pipeline.

Adjacent to a brand new 151-unit Hyatt Hotel.

| Ni _     | LOT | SIZE     | PRICE       |
|----------|-----|----------|-------------|
| ┇_       | 2   | 0.548 AC | \$358,000   |
| 1        | 3   | 2 AC     | \$1,488,445 |
| <u> </u> | 4   | 0.99 AC  | \$650,000   |

## M AVAILABLE LOTS

**LOOKING SOUTHEAST** 

**LOOKING NORTH** 