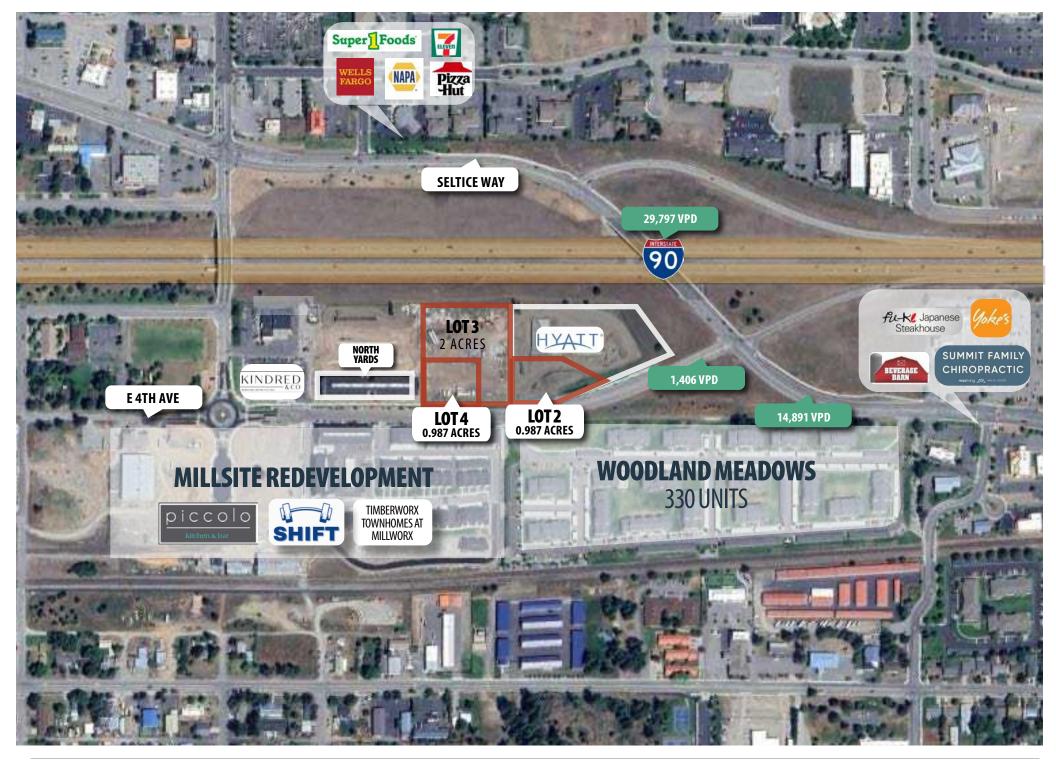

HIGHLIGHTS

Shovel ready commercial lots.

Designated as "Downtown Post Falls."

Located inside a federally approved Opportunity Zone.

Future infrastructure projects include new on/off ramps off I-90, and new intersection at Seltice and 4th.

Surrounded by 600+ existing housing units built in the last 5 years, with hundreds more in the pipeline.

Adjacent to a brand new 151-unit Hyatt Hotel.

| Ni _     | LOT | SIZE     | PRICE       |
|----------|-----|----------|-------------|
| ┇_       | 2   | 0.548 AC | \$358,000   |
| 1        | 3   | 2 AC     | \$1,488,445 |
| <u> </u> | 4   | 0.99 AC  | \$650,000   |

## M AVAILABLE LOTS

**LOOKING SOUTHEAST** 

**LOOKING NORTH** 

## SITE PLAN MILLWORX