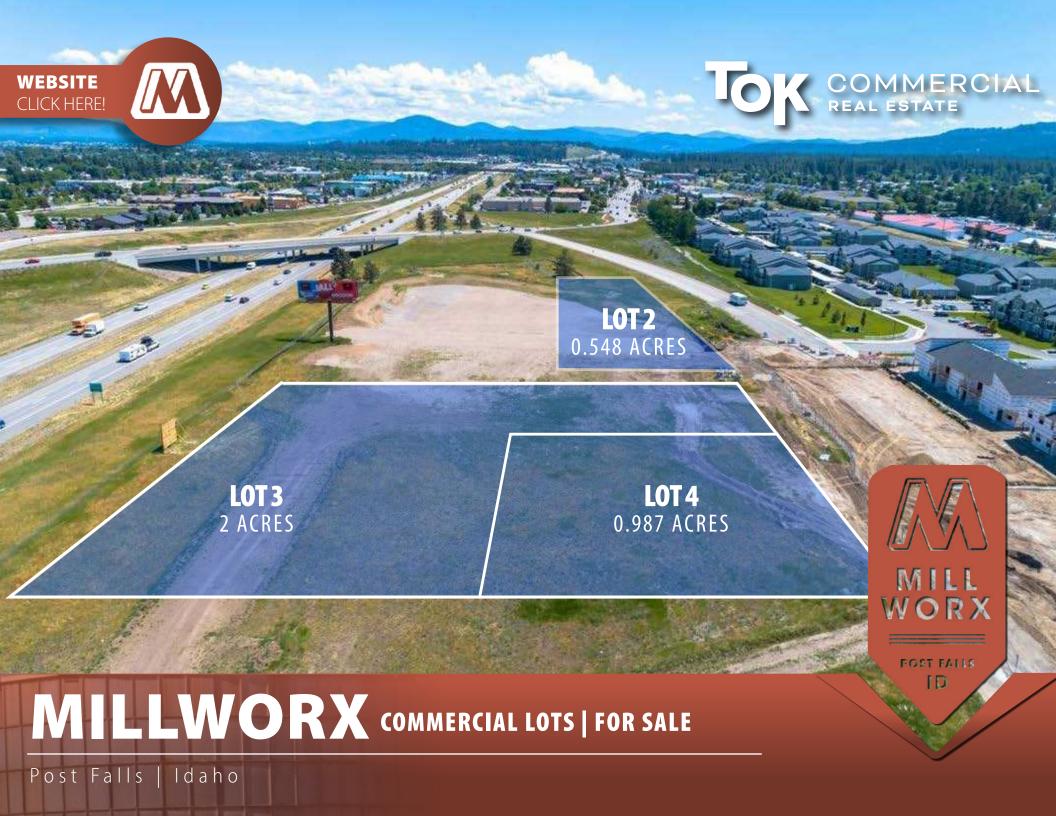

HIGHLIGHTS

Shovel ready commercial lots.

Designated as "Downtown Post Falls."

Located inside a federally approved Opportunity Zone.

Future infrastructure projects include new on/off ramps off I-90, and new intersection at Seltice and 4th.

Surrounded by 600+ existing housing units built in the last 5 years, with hundreds more in the pipeline.

Adjacent to a brand new 151-unit Hyatt Hotel.

| Ni _     | LOT | SIZE     | PRICE       |
|----------|-----|----------|-------------|
| ┇_       | 2   | 0.548 AC | \$358,000   |
| 1        | 3   | 2 AC     | \$1,488,445 |
| <u> </u> | 4   | 0.99 AC  | \$650,000   |

## M AVAILABLE LOTS

**LOOKING SOUTHEAST** 

**LOOKING NORTH** 