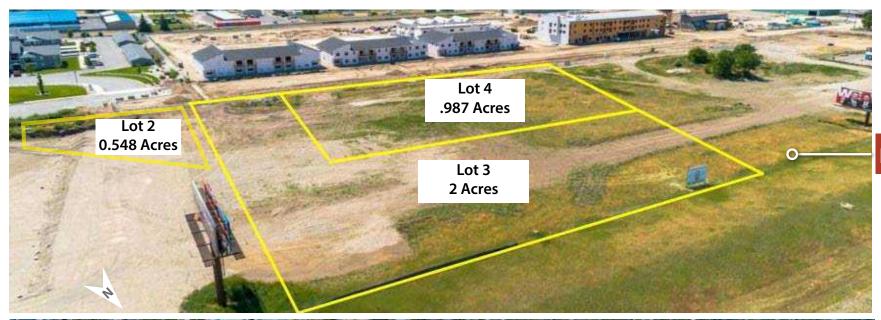

Surrounded by 600+ existing housing units built in the last 5 years, with hundreds more in the pipeline.

Adjacent to a brand new 151-unit Hyatt Hotel.

| Ni _     | LOT | SIZE     | PRICE       |
|----------|-----|----------|-------------|
| ┇_       | 2   | 0.548 AC | \$358,000   |
| 1        | 3   | 2 AC     | \$1,488,445 |
| <u> </u> | 4   | 0.99 AC  | \$650,000   |

## M AVAILABLE LOTS

**LOOKING SOUTHEAST** 

**LOOKING NORTH** 