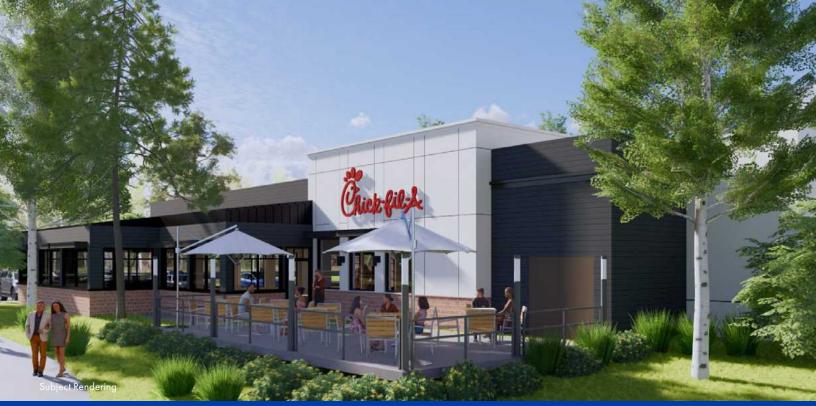

# Chick-fil-A

14801 Kruse Oaks Drive, Lake Oswego, OR 97035

#### INVESTMENT HIGHLIGHTS

- Brand New Absolute Net 15-year Ground Lease
- 10% rent increases every 5 years including at the start of all 6, 5-year options to extend the term.
- Chick-fil-A is investing substantial capital into a full interior and exterior upgrade of the former Stanford's restaurant building, with an expected Grand Opening to occur in Q1 2025.
- This location has a larger-than-average store footprint with a high parking ratio to accommodate strong instore traffic, as drive-thrus are strictly prohibited along Kruse Way.
- Chick-fil-A is among the largest restaurant chains in the country with an impeccable reputation, generating \$21.6 billion in sales in 2023 at over 3,000 locations.
- Lake Oswego is one of Oregon's most affluent neighborhoods, with average household incomes of \$180,000, nearly 53% higher than the city of Portland.
- Retail in the Lake Oswego/Kruse Way submarket area boasts an extremely low vacancy rate of 1.6%, lower than the trailing three-year average of 2.3% and Portland's market average of 3.7%.
- Ideal location with frontage on Kruse Way and in close proximity to I-5, with no competing fast food along Kruse Way or directly off the I-5 exit.
- Strong daytime population provides an additional 20k daytime workers in the immediate trade area with an office submarket of over 2.8 million SF.