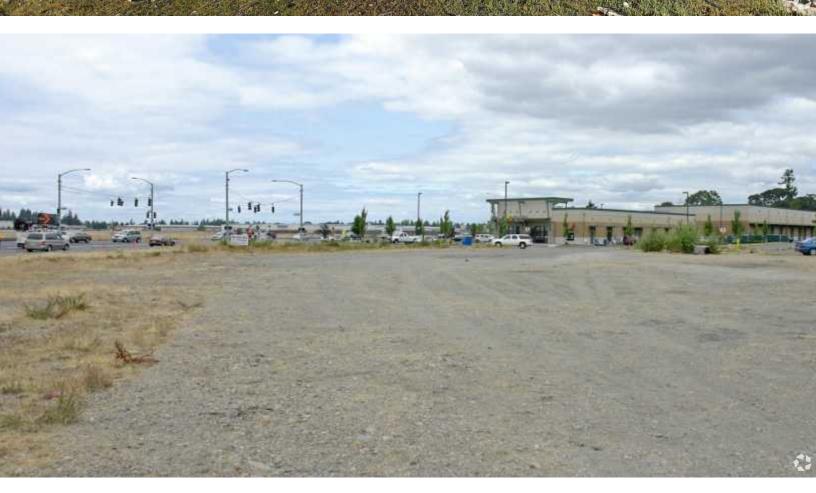

## **PROPERTY HIGHLIGHTS**

- + 70,132 SF (1.61 Acres)
- + Fully Fenced and Lit Gravel Yard
- + Two Automated Gates
- + Great Visibility and Signage Off Steele Street
- + Close Proximity To I-5, Highway 512, and the Port of Tacoma
- + Fantastic Owner-user Opportunity
- + Zoned: CE Community Employment
- + Price: \$1,700,000

nai-psp.com

Fully Fenced and Lit Gravel Yard with Two Automated Gates

Mar Str

1 1 4

1 11 1

KYLE SCHIPPER, SIOR Partner +1 253 203 1320 kschipper@nai-psp.com DAVE DOUGLAS, SIOR, CCIM Partner +1 253 203 1326 ddouglas@nai-psp.com