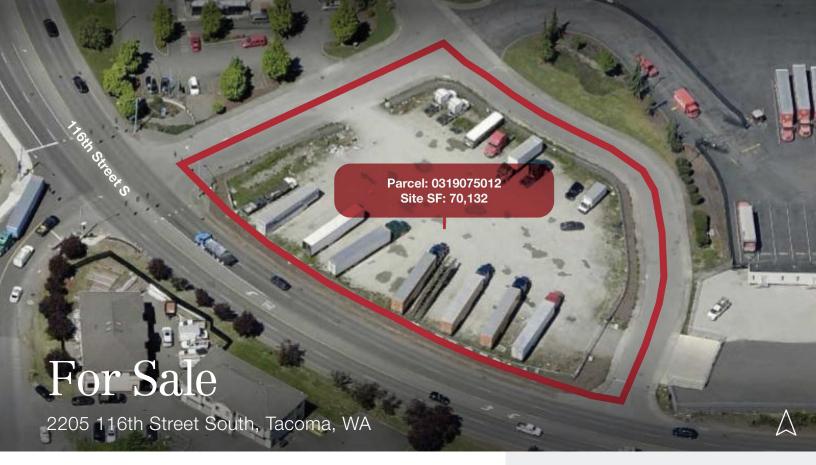

## Industrial Outdoor Storage Site

## **PROPERTY HIGHLIGHTS**

- + 70,132 SF (1.61 Acres)
- + Fully Fenced and Lit Gravel Yard
- + Two Automated Gates
- + Great Visibility and Signage Off Steele Street
- + Close Proximity To I-5, Highway 512, and the Port of Tacoma
- + Fantastic Owner-user Opportunity
- + Zoned: CE Community Employment
- + Price: \$1,700,000