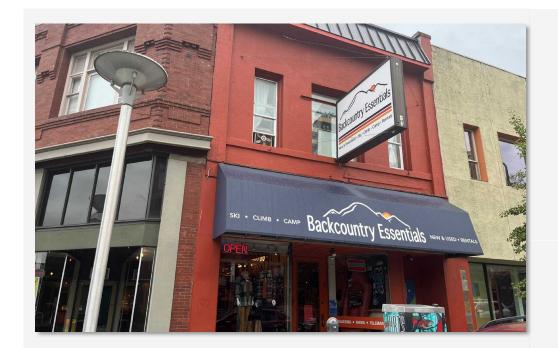

Washer/ Dryer upstairs, with hose bib added for gear washing. New flat roof in 2009 (TPO Membrane), and torch down roof on small angle roof section at back of building. Storefront windows and door replaced with double pain safety glass. Heated via Reznor unit on ground floor. Water service stubbed to interior if new owners are required to add sprinkler system.



### **PROPERTY OVERVIEW**

Address(s): 214 W Holly St,

Bellingham WA

Parcel #: 3803301361780000

Building SF: 5,500

Floors: 2

**Lot SF:** 0.06 Ac. (2,613.60 SF)

Signage: Fascia

**Price:** \$1,175,000



#### **Good Transit**

Many nearby public transportation options.



#### Biker's Paradise

Daily errands can be accomplished on a bike.



#### Walker's Paradise

Dally errands do not require a car:

# **PROPERTY PHOTOS**







308 W HOLLY PROPERTY PHOTOS • PAGE 3



# FOR MORE INFORMATION PLEASE CONTACT:

### TRACY CARPENTER

GAGE COMMERCIAL REAL ESTATE, LLC.

BROKER/OWNER

360.303.2608

TRACY@GAGECRE.COM

## **GREG MARTINEAU**

GAGE COMMERCIAL REAL ESTATE, LLC.

BROKER/OWNER

360.820.4645

GREG@GAGECRE.COM