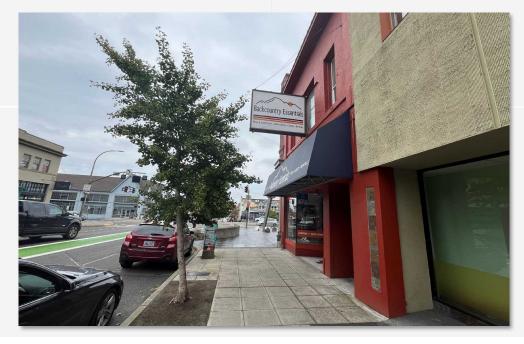

her/ Dryer upstairs, with hose bib added for gear washing. New flat roof in 2009 (TPO Membrane), and torch down roof on small angle roof section at back of building. Storefront windows and door replaced with double pain safety glass. Heated via Reznor unit on ground floor. Water service stubbed to interior if new owners are required to add sprinkler system.



### **PROPERTY OVERVIEW**

Address(s): 214 W Holly St,

Bellingham WA

Parcel #: 3803301361780000

Building SF: 5,500

Floors: 2

**Lot SF:** 0.06 Ac. (2,613.60 SF)

Signage: Fascia

**Price:** \$1,175,000



#### **Good Transit**

Many nearby public transportation options.



#### Biker's Paradise

Daily errands can be accomplished on a bike.



#### Walker's Paradise

Dally errands do not require a car:

# **PROPERTY PHOTOS**







308 W HOLLY PROPERTY PHOTOS • PAGE 3



# FOR MORE INFORMATION PLEASE CONTACT:

### TRACY CARPENTER

GAGE COMMERCIAL REAL ESTATE, LLC.

BROKER/OWNER

360.303.2608

TRACY@GAGECRE.COM

## **GREG MARTINEAU**

GAGE COMMERCIAL REAL ESTATE, LLC.

BROKER/OWNER

360.820.4645

GREG@GAGECRE.COM