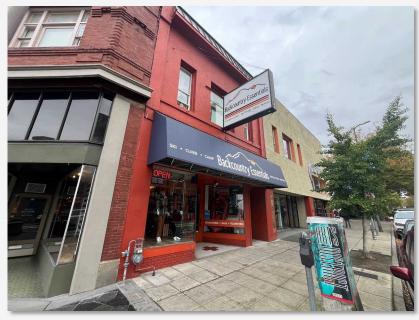

asher/ Dryer upstairs, with hose bib added for gear washing. New flat roof in 2009 (TPO Membrane), and torch down roof on small angle roof section at back of building. Storefront windows and door replaced with double pain safety glass. Heated via Reznor unit on ground floor. Water service stubbed to interior if new owners are required to add sprinkler system.



### **PROPERTY OVERVIEW**

Address(s): 214 W Holly St,

Bellingham WA

Parcel #: 3803301361780000

Building SF: 5,500

Floors: 2

**Lot SF:** 0.06 Ac. (2,613.60 SF)

Signage: Fascia

**Price:** \$1,175,000



#### **Good Transit**

Many nearby public transportation options.



#### Biker's Paradise

Daily errands can be accomplished on a bike.



#### Walker's Paradise

Dally errands do not require a car:

# **PROPERTY PHOTOS**







308 W HOLLY PROPERTY PHOTOS • PAGE 3



# FOR MORE INFORMATION PLEASE CONTACT:

### TRACY CARPENTER

GAGE COMMERCIAL REAL ESTATE, LLC.

BROKER/OWNER

360.303.2608

TRACY@GAGECRE.COM

## **GREG MARTINEAU**

GAGE COMMERCIAL REAL ESTATE, LLC.

BROKER/OWNER

360.820.4645

GREG@GAGECRE.COM