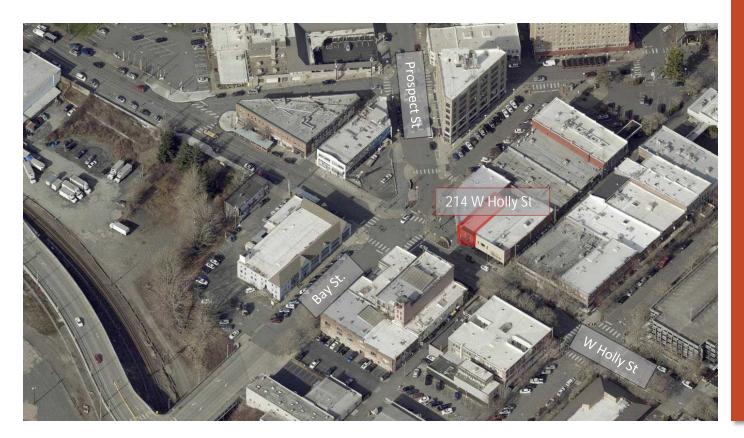

### **PROPERTY OVERVIEW**

Address(s): 214 W Holly St,

Bellingham WA

Parcel #: 3803301361780000

Building SF: 5,500

Floors: 2

**Lot SF:** 0.06 Ac. (2,613.60 SF)

Signage: Fascia