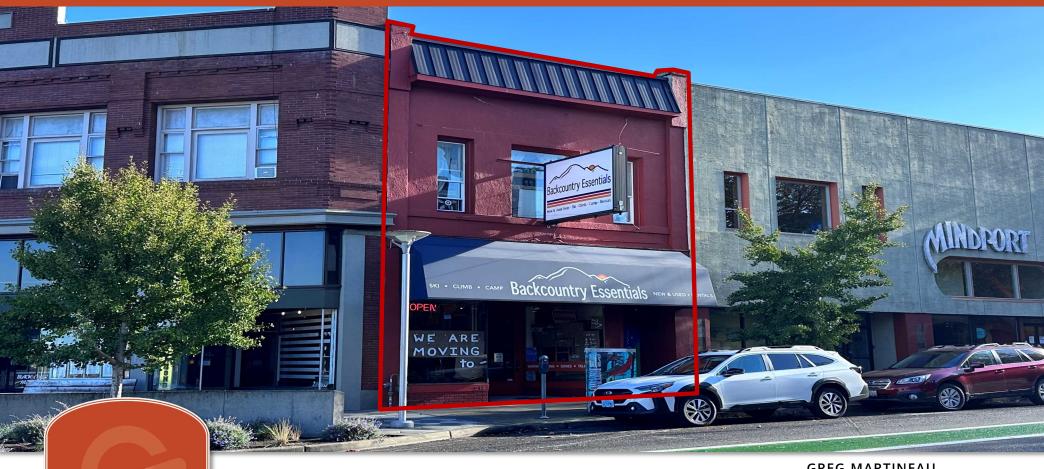

# FOR SALE

214 W HOLLY ST, BELLINGHAM WA 98225

- 5,500 SF Highly Visible Retail Building
- Iconic home to Backcountry Essentials since 2009 (Business is Moving)
- Building Fascia Signage

GAGE

\$1,175,000

# **PROPERTY SUMMARY**

Home to the iconic Backcountry Essentials store for 15 years, this highly visible retail building in Downtown Bellingham is a great opportunity for a new operator. Building features 5,500 SF total, spanning over two floors. Building was remodeled in 2009 for current use, with redesign of staircase for customer access to second floor, and bathroom and office added upstairs. Additional bathroom downstairs. Washer/ Dryer upstairs, with hose bib added for gear washing. New flat roof in 2009 (TPO Membrane), and torch down roof on small angle roof section at back of building. Storefront windows and door replaced with double pain safety glass. Heated via Reznor unit on ground floor. Water service stubbed to interior if new owners are required to add sprinkler system.

### **PROPERTY OVERVIEW**

Address(s): 214 W Holly St,

Bellingham WA

Parcel #: 3803301361780000

Building SF: 5,500

Floors: 2

**Lot SF:** 0.06 Ac. (2,613.60 SF)

Signage: Fascia