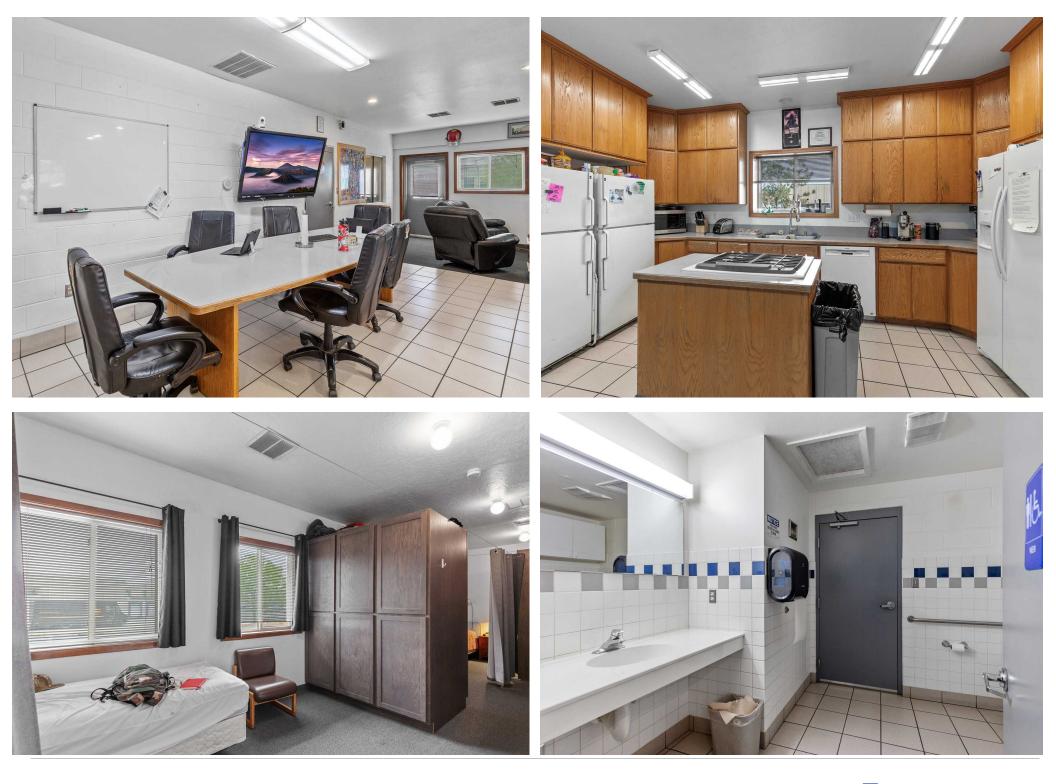

## **BACK ON MARKET!**

|     | SALE PRICE:           | \$1,125,000                  |
|-----|-----------------------|------------------------------|
| LS  | <b>BUILDING SIZE:</b> | 5,976 SF                     |
| TAI | PROPERTY SIZE:        | 0.585 AC                     |
| E   | ZONING:               | CDA-C-17 Commercial District |
|     | YEAR BUILT:           | 1978                         |
|     |                       |                              |