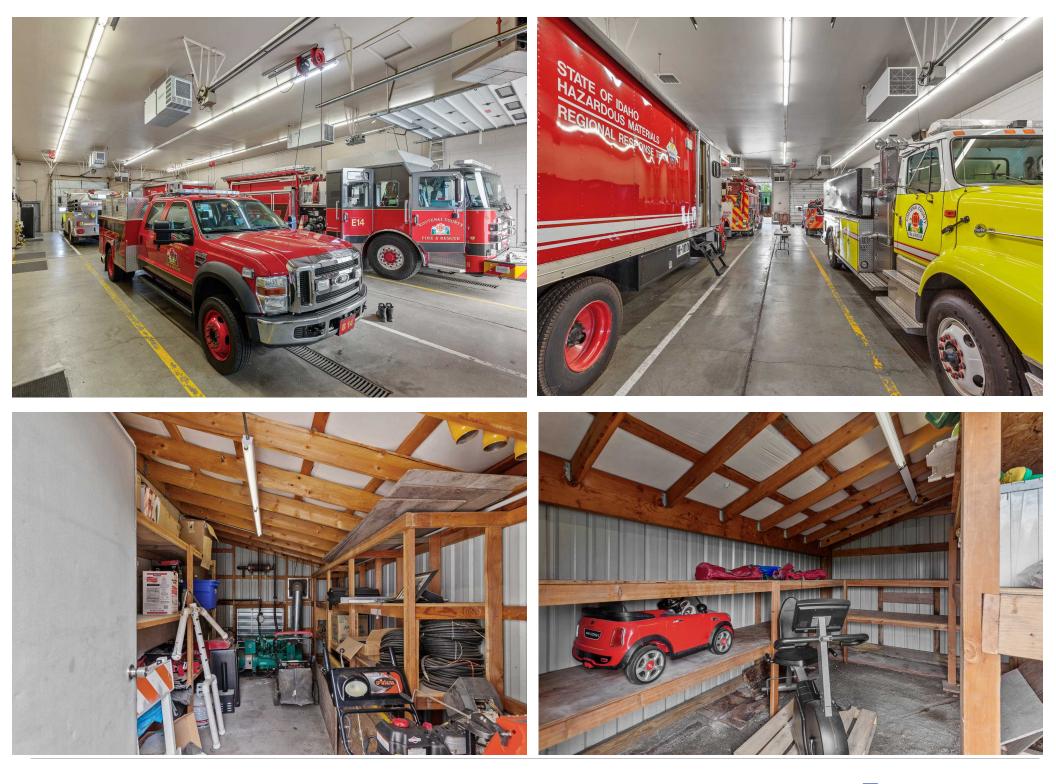

## **BACK ON MARKET!**

|     | SALE PRICE:           | \$1,125,000                  |
|-----|-----------------------|------------------------------|
| LS  | <b>BUILDING SIZE:</b> | 5,976 SF                     |
| TAI | PROPERTY SIZE:        | 0.585 AC                     |
| E   | ZONING:               | CDA-C-17 Commercial District |
|     | YEAR BUILT:           | 1978                         |
|     |                       |                              |