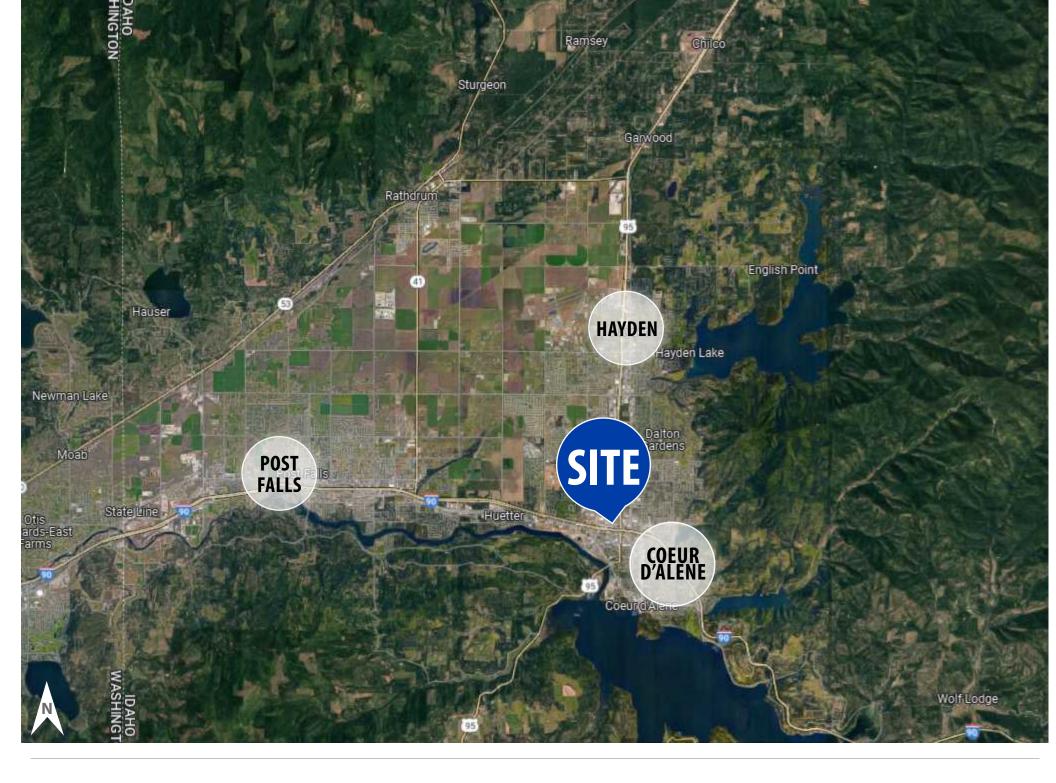

#### AREA DEMOGRAPHIC SUMMARY

| POPULATION    | HOUSEHOLDS    | MED. INCOME     | EMPLOYEES     |
|---------------|---------------|-----------------|---------------|
| 1 MI   7,498  | 1 MI   3,741  | 1 MI   \$46,006 | 1 MI   7,809  |
| 3 MI   58,535 | 3 MI   24,519 | 3 MI   \$70,011 | 3 MI   29,078 |
| 5 MI   97,492 | 5 MI   39,898 | 5 MI   \$73,232 | 5 MI   39,567 |
|               |               |                 |               |

# DEMOGRAPHICS