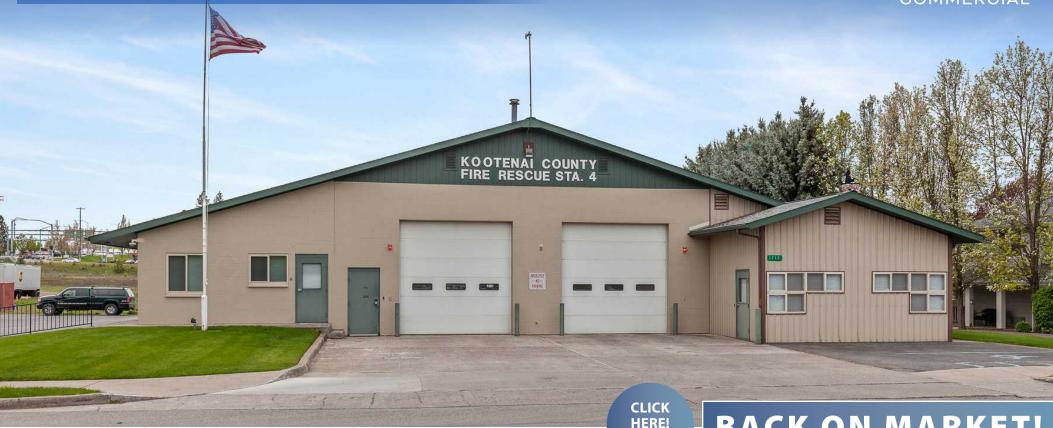

### **KOOTENAI CO. FIRE RESCUE STATION** 1712 W GOLF COURSE ROAD | COEUR D'ALENE, 83815

**DANNY DAVIS, CCIM** 208.691.6003 CONTACT danny@tokcommercial.com

- First time ever available to the public.
- Stellar location near multiple major commercial projects.
- Easy access to I-90.
- Flexible commercial zoning offers multiple opportunities for use change.

## **BACK ON MARKET!**

|     | SALE PRICE:           | \$1,125,000                  |
|-----|-----------------------|------------------------------|
| LS  | <b>BUILDING SIZE:</b> | 5,976 SF                     |
| TAI | PROPERTY SIZE:        | 0.585 AC                     |
| E   | ZONING:               | CDA-C-17 Commercial District |
|     | YEAR BUILT:           | 1978                         |
|     |                       |                              |