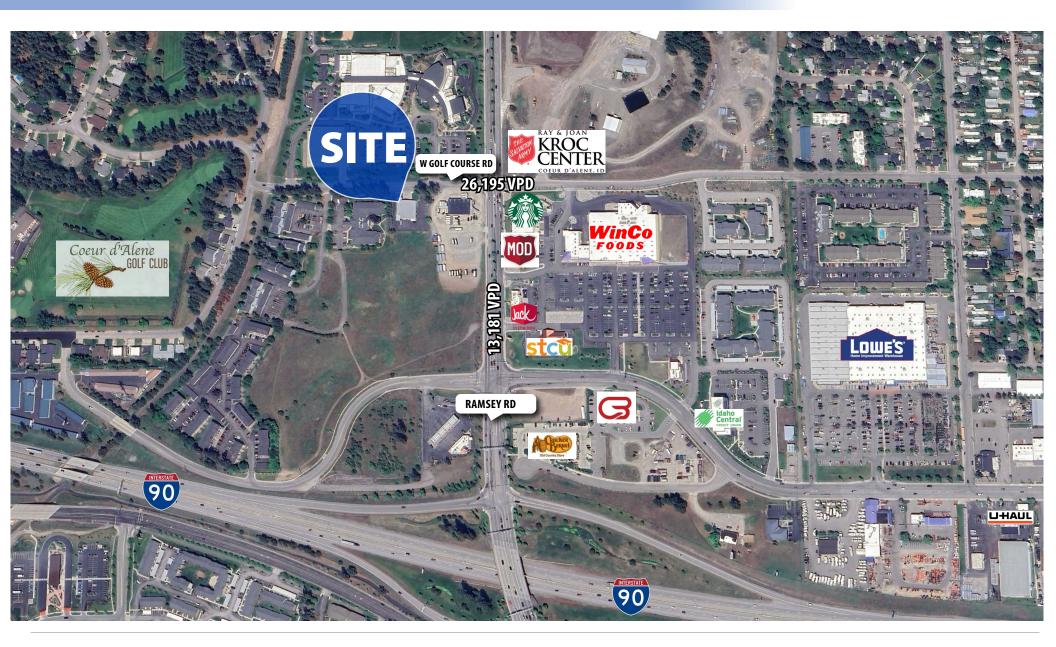

815





**DANNY DAVIS, CCIM** 208.691.6003 CONTACT danny@tokcommercial.com

- First time ever available to the public.
- Stellar location near multiple major commercial projects.
- Easy access to I-90.
- Flexible commercial zoning offers multiple opportunities for use change.

## **BACK ON MARKET!**

|     | SALE PRICE:           | \$1,125,000                  |
|-----|-----------------------|------------------------------|
| LS  | <b>BUILDING SIZE:</b> | 5,976 SF                     |
| TAI | PROPERTY SIZE:        | 0.585 AC                     |
| E   | ZONING:               | CDA-C-17 Commercial District |
|     | YEAR BUILT:           | 1978                         |
|     |                       |                              |

#### TOK COMMERCIAL.COM

S

H

J

**UHLI** 

# AERIAL















#### AREA DEMOGRAPHIC SUMMARY

| POPULATION    | HOUSEHOLDS    | MED. INCOME     | EMPLOYEES     |
|---------------|---------------|-----------------|---------------|
| 1 MI   7,498  | 1 MI   3,741  | 1 MI   \$46,006 | 1 MI   7,809  |
| 3 MI   58,535 | 3 MI   24,519 | 3 MI   \$70,011 | 3 MI   29,078 |
| 5 MI   97,492 | 5 MI   39,898 | 5 MI   \$73,232 | 5 MI   39,567 |
|               |               |                 |               |

#### THIS PROPERTY IS EXCLUSIVELY MARKETED BY TOK INLAND NORTHWEST LLC DBA TOK COMMERCIAL This information was obtained from sources believed reliable but cannot be guaranteed. Any opinions or estimates are used for example only.

# DEMOGRAPHICS