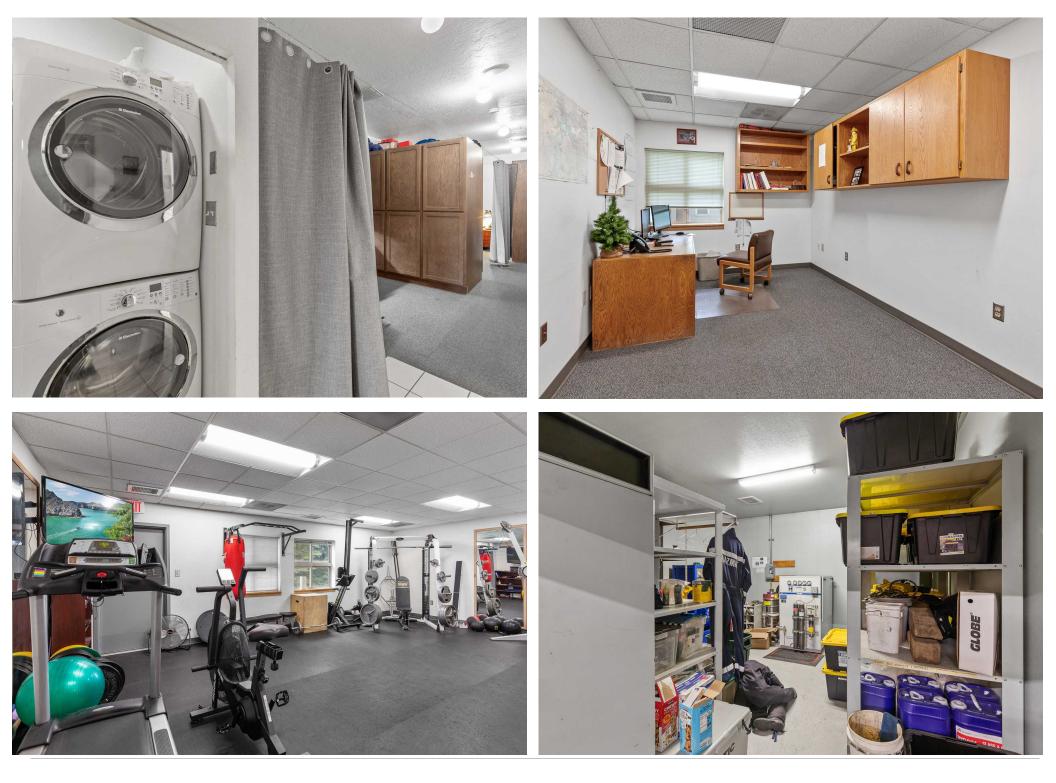

## **BACK ON MARKET!**

|     | SALE PRICE:           | \$1,125,000                  |
|-----|-----------------------|------------------------------|
| LS  | <b>BUILDING SIZE:</b> | 5,976 SF                     |
| TAI | PROPERTY SIZE:        | 0.585 AC                     |
| E   | ZONING:               | CDA-C-17 Commercial District |
|     | YEAR BUILT:           | 1978                         |
|     |                       |                              |