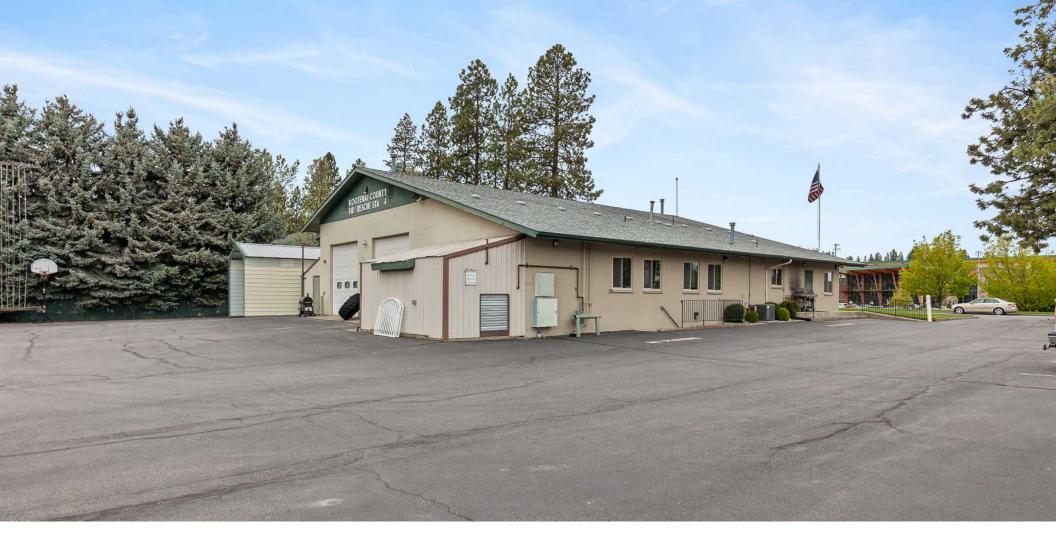

### **KOOTENAI CO. FIRE RESCUE STATION** 1712 W GOLF COURSE ROAD | COEUR D'ALENE, 83815

**DANNY DAVIS, CCIM** 208.691.6003 CONTACT danny@tokcommercial.com

- First time ever available to the public.
- Stellar location near multiple major commercial projects.
- Easy access to I-90.
- Flexible commercial zoning offers multiple opportunities for use change.

## **BACK ON MARKET!**

|     | SALE PRICE:           | \$1,125,000                  |
|-----|-----------------------|------------------------------|
| LS  | <b>BUILDING SIZE:</b> | 5,976 SF                     |
| TAI | PROPERTY SIZE:        | 0.585 AC                     |
| E   | ZONING:               | CDA-C-17 Commercial District |
|     | YEAR BUILT:           | 1978                         |
|     |                       |                              |