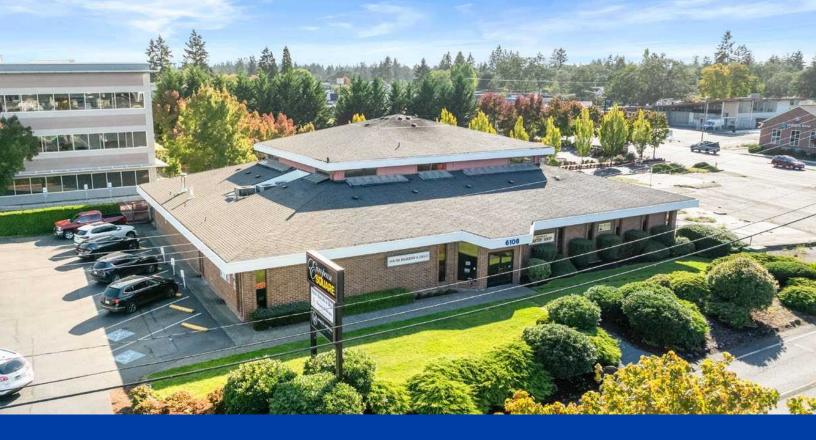

## **EUROPEAN SQUARE**

6108 Mt Tacoma Drive SW, Lakewood, WA 98499

Asking Price: \$3,100,000 | Cap Rate: 6.70%

## **CLICK TO VIEW OFFERING MEMORANDUM**

**INVESTMENT HIGHLIGHTS**  100% occupied neighborhood center with little-to-no historical vacancy

Joe Dugoni

jdugoni@northmarq.com

WA Lic #21001346

Associate

- Hess Bakery & Deli and the German Pastry Shop have occupied 65% of the building for over 40 years, with an incredibly loyal customer base reflected in high ratings from over 1,000 Google reviews; both Tenants plan to extend their leases.
- Annual lift in base rent is provided by yearly CPI increases scheduled for all tenants
- Lease extensions are currently being negotiated by the Seller for Marcus Anthony, Charisma School of Dance, and Crossroads Counseling
- The Property is exposed to over 32,000 VPD between two heavily trafficked intersections, with additional daily foot traffic provided by an adjacent 60k SF office building.
- Joint Base Lewis-McChord is the third-largest employer in Washington with over 110,000 active-duty members and family, located less than three miles from the Property
- High-density surrounding residential base of over 235,000 residents within a 5-mile radius with average houshold incomes of \$101 K