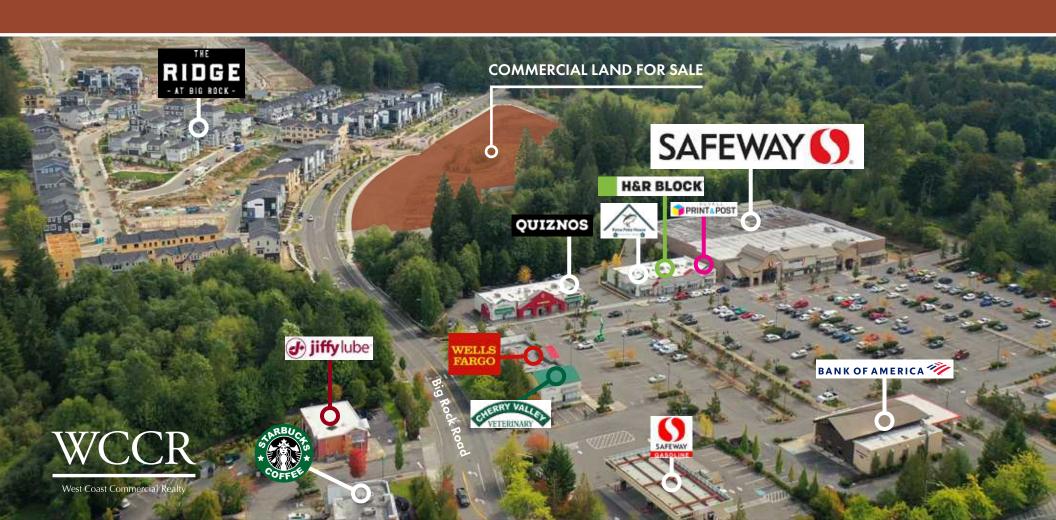

Located in picturesque and historic Duvall, The Ridge at Big Rock is designed as a pedestrian-friendly community, with walking paths, a tree-lined promenade, neighborhood parks, and a community clubhouse with outdoor entertaining spaces. The community is located directly behind Duvall's largest anchored retail project, a Safeway center, provides for some additional retail synergy that validates expansion of complementary concepts.

#### FOR SALE | COMMERCIAL LAND

NE Big Rock Road | Duvall, WA 98019

Lot 1: 46,778 SF

Lot 2: 39,908 SF

Lot 3: 28,493 SF

Lot 4: 36,179 SF

Lot 5: 49,909 SF

Lot 407: 51,006 SF