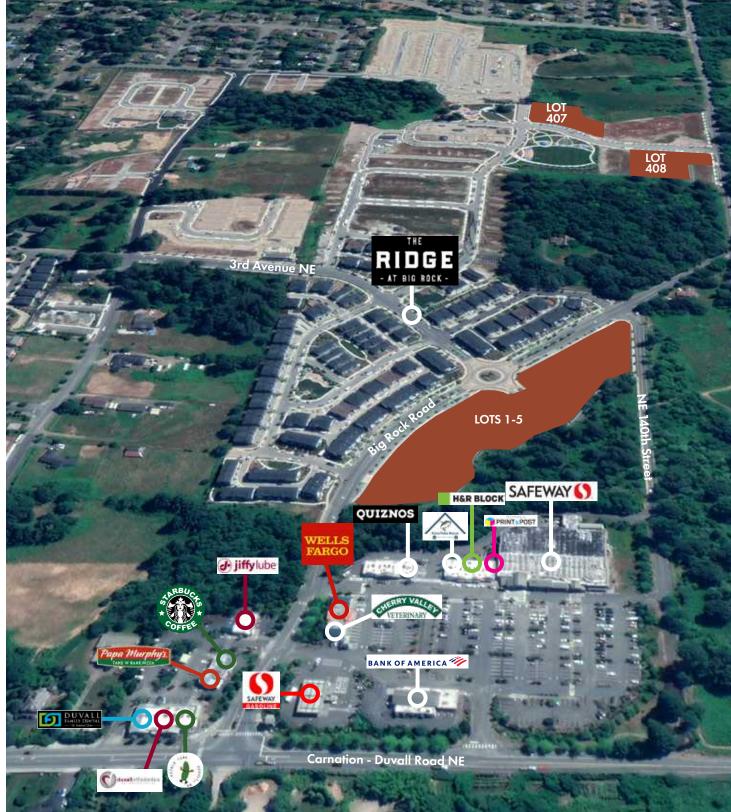

Located in picturesque and historic Duvall, The Ridge at Big Rock is designed as a pedestrian-friendly community, with walking paths, a tree-lined promenade, neighborhood parks, and a community clubhouse with outdoor entertaining spaces. The community is located directly behind Duvall's largest anchored retail project, a Safeway center, provides for some additional retail synergy that validates expansion of complementary concepts.

#### FOR SALE | COMMERCIAL LAND

NE Big Rock Road | Duvall, WA 98019

Lot 1: 46,778 SF

Lot 2: 39,908 SF

Lot 3: 28,493 SF

Lot 4: 36,179 SF

Lot 5: 49,909 SF

Lot 407: 51,006 SF