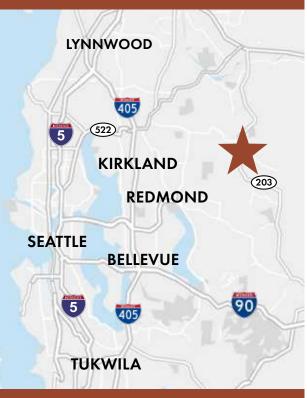

This master planned community, within 12 miles to the Microsoft campus, is comprised of a population with high incomes and high educational attainment that provides an ideal audience for commercial synergy.

## THE RIDGE

- AT BIG ROCK -

DRIVE TIMES: from Ridge at Big Rock

to Microsoft Connector 9 5 minutes to Downtown Redmond g 18 minutes

g 37 minutes

to Downtown Seattle to Sea/Tac International Airport 9 41 minutes