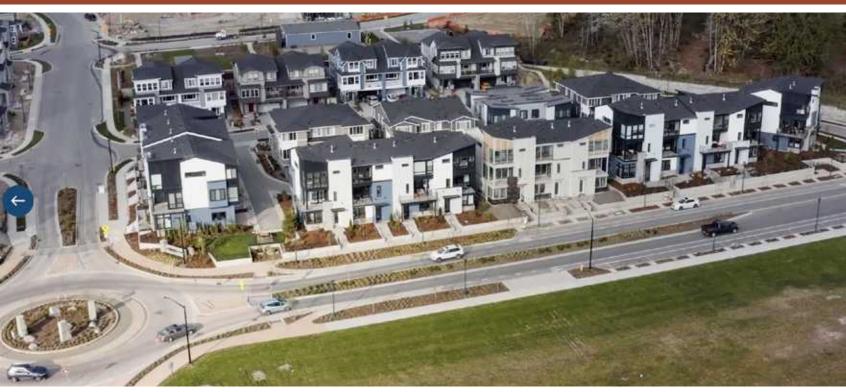

Located in picturesque and historic Duvall, The Ridge at Big Rock is designed as a pedestrian-friendly community, with walking paths, a tree-lined promenade, neighborhood parks, and a community clubhouse with outdoor entertaining spaces. The community is located directly behind Duvall's largest anchored retail project, a Safeway center, provides for some additional retail synergy that validates expansion of complementary concepts.

The Ridge at Big Rock is a place-making commercial opportunity, connecting commuters who want to be close to their employment hub, while also having access to a quality, dynamic and energized lifestyle that includes trendy food and beverage establishments, accessible custom fitness options and specialty services.