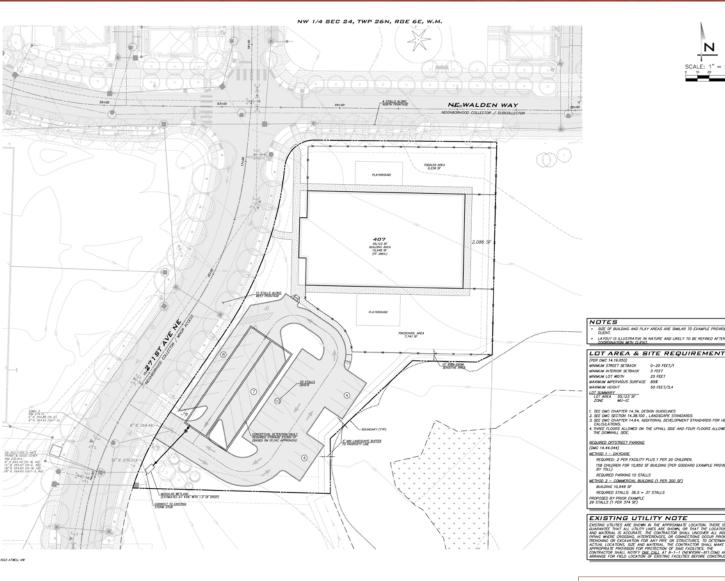

#### FOR SALE | COMMERCIAL LAND

NE Big Rock Road | Duvall, WA 98019

Lot 1: 46,778 SF

Lot 2: 39,908 SF

Lot 3: 28,493 SF

Lot 4: 36,179 SF

Lot 5: 49,909 SF

Lot 407: 51,006 SF

#### Wanted: Experienced **Child Care Center**

AT BIG 1

RIDGE,

17-021 SI-01

Tiffini Connell | Jonathan Willett

(206) 283-5212 www.wccommercialrealty.com

WCCR