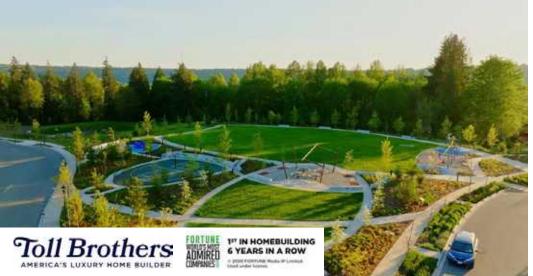

Located in picturesque and historic Duvall, The Ridge at Big Rock is designed as a pedestrian-friendly community, with walking paths, a tree-lined promenade, neighborhood parks, and a community clubhouse with outdoor entertaining spaces. The community is located directly behind Duvall's largest anchored retail project, a Safeway center, provides for some additional retail synergy that validates expansion of complementary concepts.