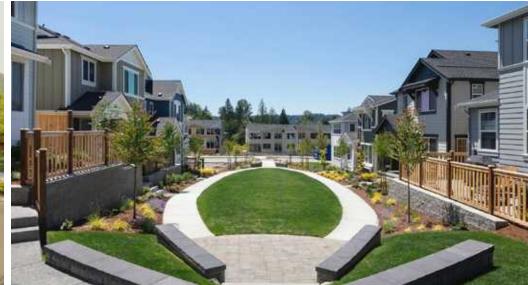

Located in picturesque and historic Duvall, The Ridge at Big Rock is designed as a pedestrian-friendly community, with walking paths, a tree-lined promenade, neighborhood parks, and a community clubhouse with outdoor entertaining spaces. The community is located directly behind Duvall's largest anchored retail project, a Safeway center, provides for some additional retail synergy that validates expansion of complementary concepts.