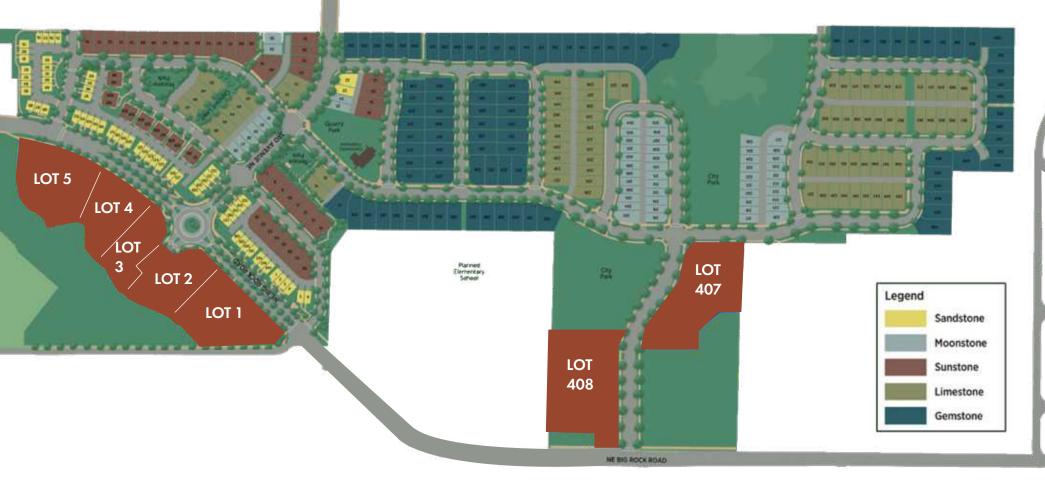

#### FOR SALE | COMMERCIAL LAND

NE Big Rock Road | Duvall, WA 98019

Lot 1: 46,778 SF

Lot 2: 39,908 SF

Lot 3: 28,493 SF

Lot 4: 36,179 SF

Lot 5: 49,909 SF

Lot 407: 51,006 SF

#### FOR SALE | COMMERCIAL LAND

NE Big Rock Road | Duvall, WA 98019