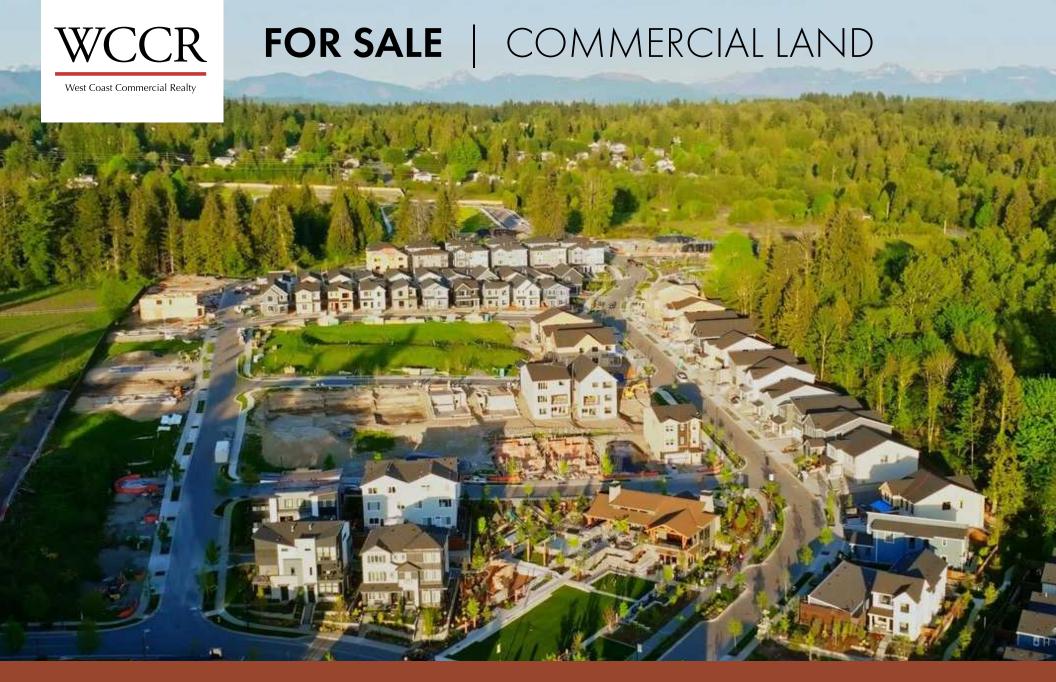

#### FOR SALE | COMMERCIAL LAND

NE Big Rock Road | Duvall, WA 98019

Lot 1: 46,778 SF

Lot 2: 39,908 SF

Lot 3: 28,493 SF

Lot 4: 36,179 SF

Lot 5: 49,909 SF

Lot 407: 51,006 SF

#### FOR SALE | COMMERCIAL LAND

NE Big Rock Road | Duvall, WA 98019