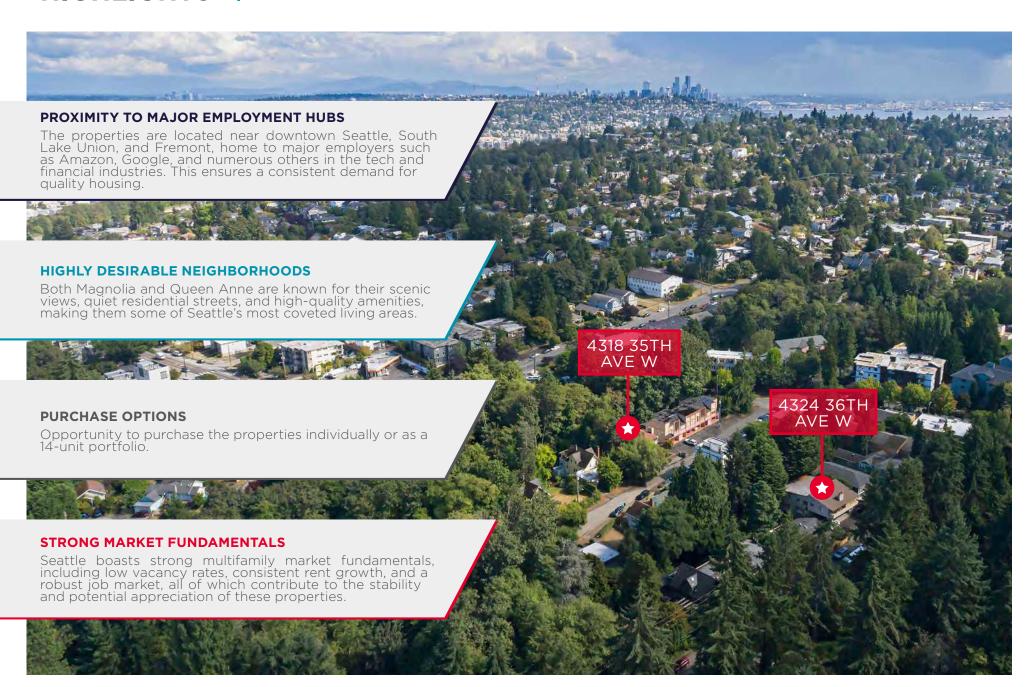

## INVESTMENT OFFERING & HIGHLIGHTS

1986 YEAR BUILT

Cushman & Wakefield Capital Markets ("C&W") is honored to serve as the exclusive investment advisor for the sale of the Sinclair Estate Apartment Buildings (the "Property") in Seattle, WA. This highly sought-after, well-located multifamily investment opportunity comprises three properties in the prestigious Magnolia and Queen Anne neighborhoods of Seattle. The properties include 4318 35th Avenue W, 4324 36th Avenue W, and 1514 Nob Hill Avenue N, each offering unique characteristics and potential for value appreciation. The

properties are being offered both jointly and individually.

The Magnolia properties, 4318 35th Avenue W and 4324 36th Avenue W, are situated within blocks of each other, providing an investor the opportunity to manage a concentrated portfolio in one of Seattle's most desirable residential areas. The Queen Anne property, 1514 Nob Hill Avenue N, further enhances this portfolio by adding a prime location in one of Seattle's most iconic neighborhoods. These properties benefit from strong local amenities, walkability, and proximity to downtown Seattle, making them highly attractive to potential tenants. All properties are in the ownership of the original builders family and can benefit from a value add approach from a new owner.

#### **MAGNOLIA**

Magnolia is one of Seattle's largest neighborhoods, known for its family-friendly atmosphere, expansive parks such as Discovery Park, and high-end residential real estate. The neighborhood offers a peaceful retreat with easy access to downtown Seattle, making it ideal for professionals and families alike.