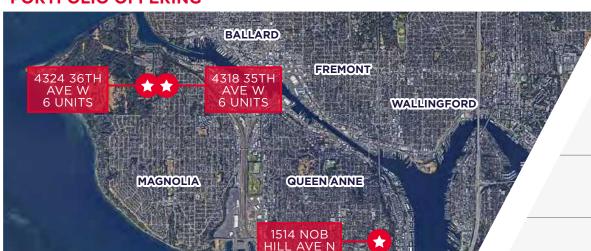

## INVESTMENT OFFERING & HIGHLIGHTS

1986 YEAR BUILT

Cushman & Wakefield Capital Markets ("C&W") is honored to serve as the exclusive investment advisor for the sale of the Sinclair Estate Apartment Buildings (the "Property") in Seattle, WA. This highly sought-after, well-located multifamily investment opportunity comprises three properties in the prestigious Magnolia and Queen Anne neighborhoods of Seattle. The properties include 4318 35th Avenue W, 4324 36th Avenue W, and 1514 Nob Hill Avenue N, each offering unique characteristics and potential for value appreciation. The

properties are being offered both jointly and individually.

The Magnolia properties, 4318 35th Avenue W and 4324 36th Avenue W, are situated within blocks of each other, providing an investor the opportunity to manage a concentrated portfolio in one of Seattle's most desirable residential areas. The Queen Anne property, 1514 Nob Hill Avenue N, further enhances this portfolio by adding a prime location in one of Seattle's most iconic neighborhoods. These properties benefit from strong local amenities, walkability, and proximity to downtown Seattle, making them highly attractive to potential tenants. All properties are in the ownership of the original builders family and can benefit from a value add approach from a new owner.