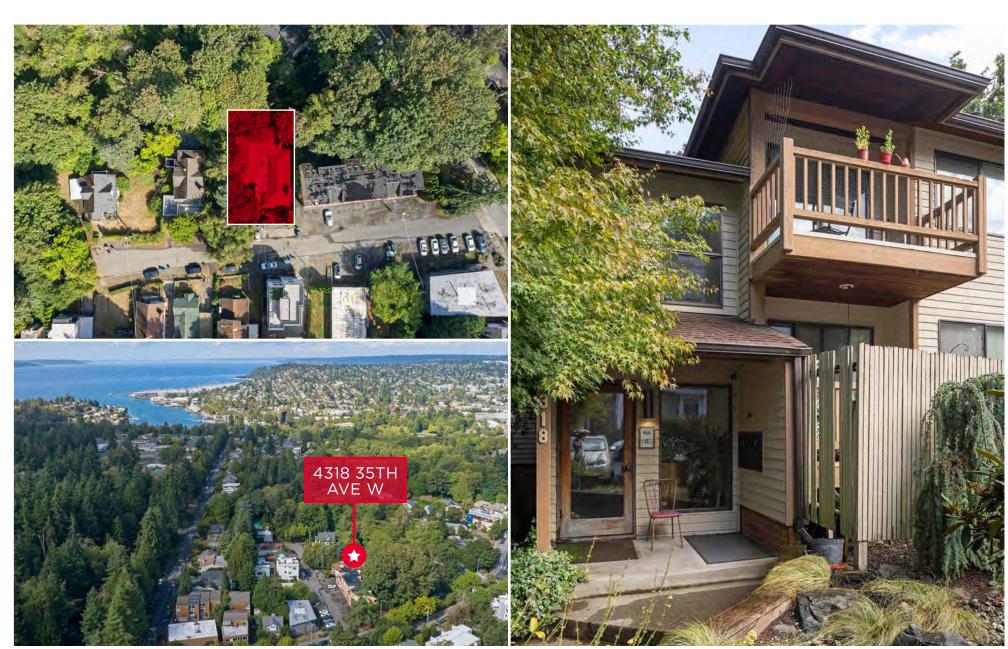

4318 35th Ave W

SEATTLE, WA 98199

- OPPORTUNITY TO INCREASE RENTS
  15-17% ON TURNOVER WITH MINIMAL
  UPDATES
- SECURED ACCESS BUILDING WITH PARKING GARAGE (1:1 PARKING RATIO)
- WASHER/DRYER IN EVERY UNIT
- PRIVATE BALCONIES OUTLOOKING A QUIET RAVINE
- LARGE UNITS AND HIGH QUALITY CONSTRUCTION
- OWNED BY ORIGINAL BUILDER