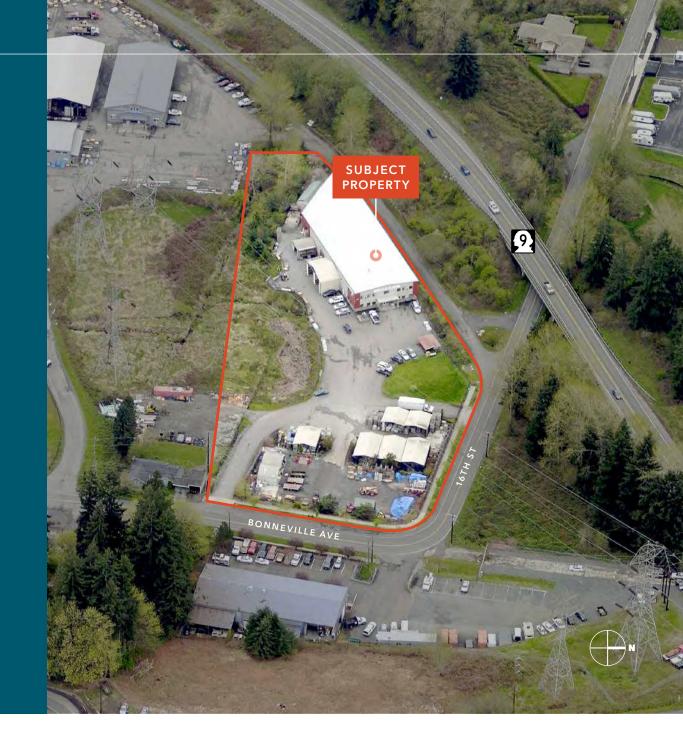

# FOR SALE

16,114 SF Office/Warehouse Building with Large Yard Area Available in Snohomish

> APAC Precast Concrete

> > km Kidder Mathews

STONEWORKS

T

1530

1530 BONNEVILLE AVE, SNOHOMISH, WA

Rare office/showroom, warehouse, and secured and fenced yard area, located just off SR-9 in Snohomish

11,322 SF clear span warehouse

4,792 SF office on two floors

24 parking spaces

3 grade-level doors:

- 12' x 14' (2 doors)
- 12' x 10' (1 door)

Easy freeway access

Currently leased through July 2026; tenant would vacate early for owner/user

16,114 TOTAL BUILDING SF

\$5.5M 24' SALE PRICE

CLEAR HEIGHT