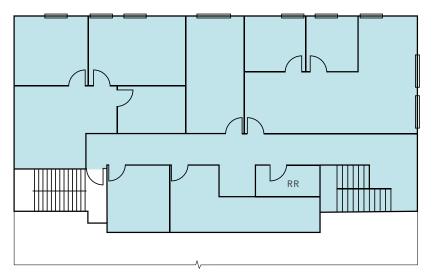

#### **Building Floor Plan**

Second-Floor Plan

*16,114 SF* total available

*11,322 SF* total warehouse

2,478 SF

2,314 SF second-floor office

Grade-level loading