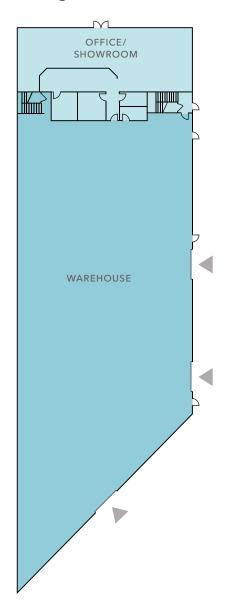

#### **Building Floor Plan**

Second-Floor Plan

*16,114 SF* total available

*11,322 SF* total warehouse

2,478 SF

2,314 SF second-floor office

Grade-level loading

Rare office/showroom, warehouse, and secured and fenced yard area, located just off SR-9 in Snohomish

11,322 SF clear span warehouse

4,792 SF office on two floors

24 parking spaces

3 grade-level doors:

- 12' x 14' (2 doors)
- 12' x 10' (1 door)