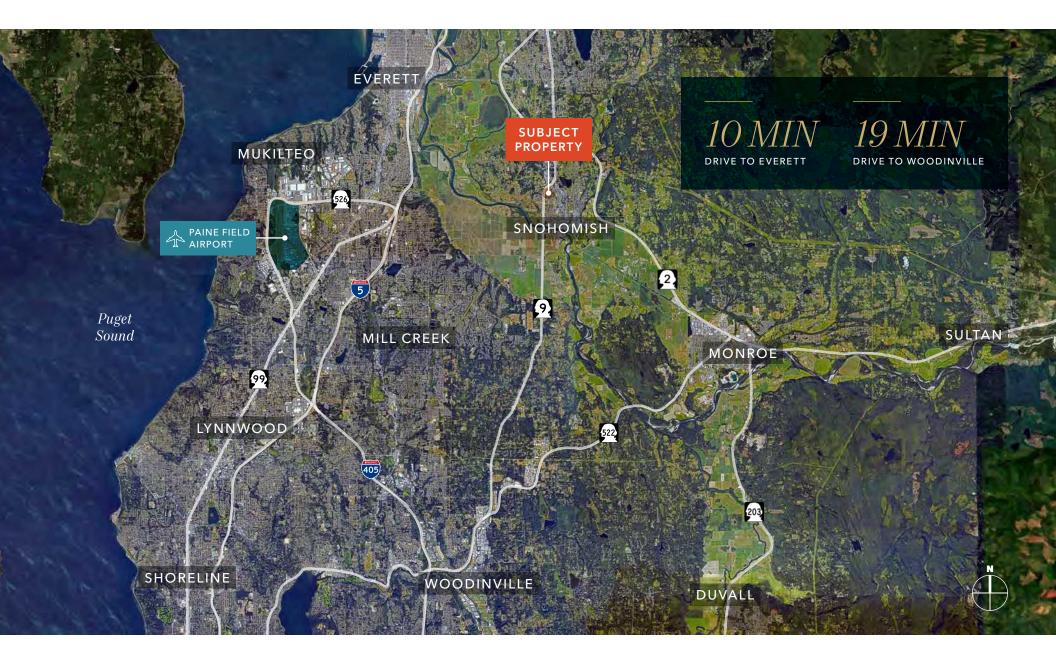

Easy freeway access

Currently leased through July 2026; tenant would vacate early for owner/user

16,114 TOTAL BUILDING SF

\$5.5M 24' SALE PRICE

CLEAR HEIGHT