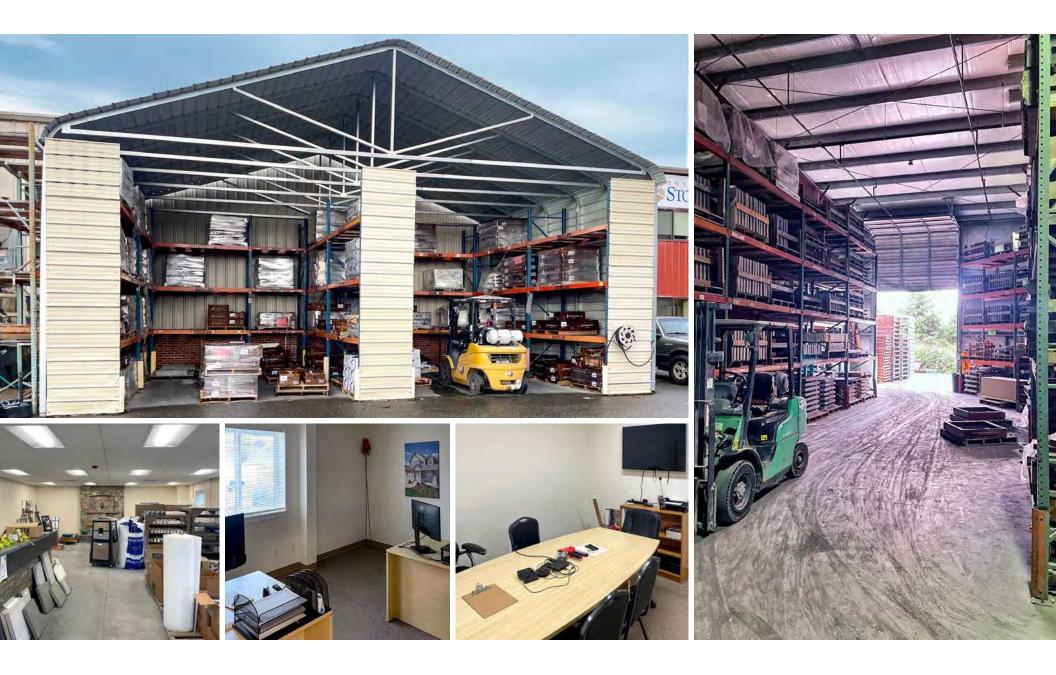

Rare office/showroom, warehouse, and secured and fenced yard area, located just off SR-9 in Snohomish

11,322 SF clear span warehouse

4,792 SF office on two floors

24 parking spaces

3 grade-level doors:

- 12' x 14' (2 doors)
- 12' x 10' (1 door)