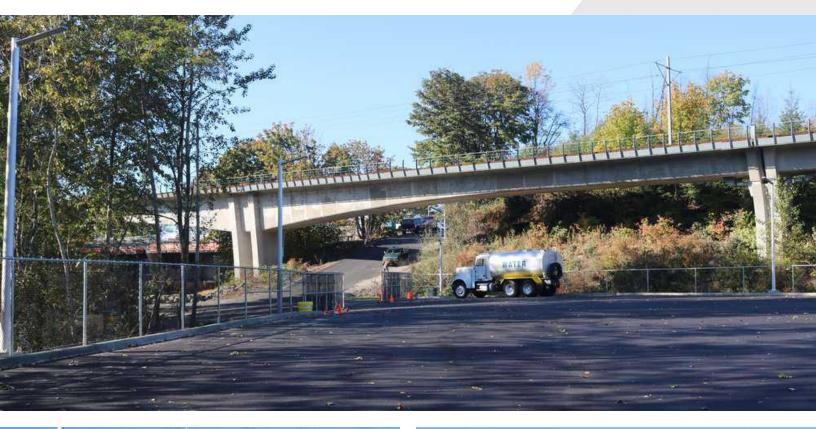

#### **Property Highlights**

- · Close in Seattle yard option just off of Boeing Access Road
- Excellent Construction Laydown yard opportunity
- 53,452 SF of yard area
- 62,495 SF total (yard area + access road)
- Paved and Secured with area lighting
- For Sale: \$2,400,000.00
- Lease Rate: \$16,000.00 /Month, NNN (\$0.30/SF of usable area)