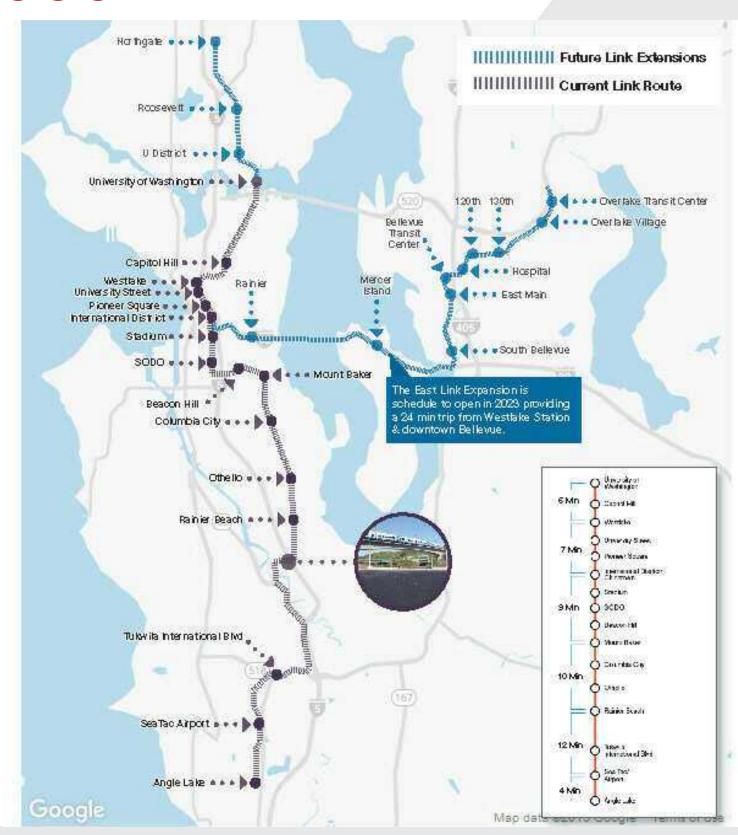

### **FOR SALE OR LEASE**



#### 4113 South Boeing Access Rd

Seattle, Washington 98178

#### **Property Highlights**

- · Close in Seattle yard option just off of Boeing Access Road
- Excellent Construction Laydown yard opportunity
- 53,452 SF of yard area
- 62,495 SF total (yard area + access road)
- Paved and Secured with area lighting
- For Sale: \$2,400,000.00
- Lease Rate: \$16,000.00 /Month, NNN (\$0.30/SF of usable area)





#### Al Robertson

















### **FOR SALE OR LEASE**





#### **Al Robertson**

Senior Vice President | 206.388.6030 arobertson@nai-psp.com







## **FOR SALE OR LEASE**









#### Al Robertson

Senior Vice President | 206.388.6030 arobertson@nai-psp.com

O WARRANTY, EXPRESS OR IMPLIED, IS MADE AS TO THE ACCURACY OF THE INFORMATION CONTINUED HEREIN.THIS INFORMATION IS SUBMITTED SUBJECT TO ERRORS, OMISSIONS, CHANGE OF PRICE, RENTAL OR OTHER CONDITIONS
THE RENTAL OR OTHER PARTIES WHO RECEIVED HIS DOCUMENT SHOULD NOT
EX YOUR AND A STARTING POINT OF ANALYSIS, AND SHOULD INDEFENDENTLY CONFIRM THE ACCURACY OF THE INFORMATION/CONTINUED HEREIN THROUGH A DUE DILEGENCE REVIEW OF THE BOOKS, RECORDS,