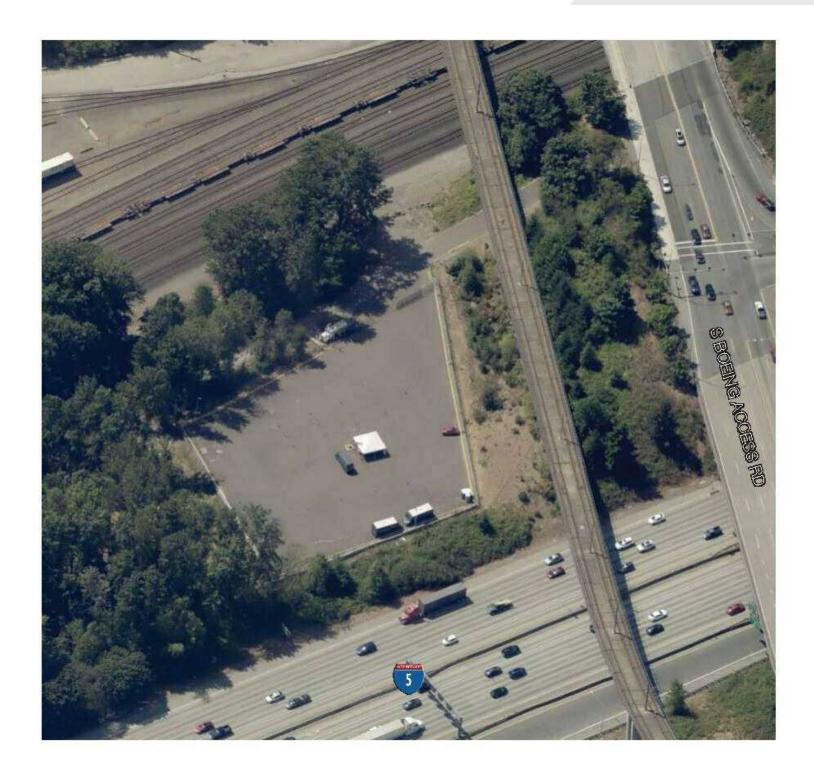

#### **Property Highlights**

- · Close in Seattle yard option just off of Boeing Access Road
- Excellent Construction Laydown yard opportunity
- 53,452 SF of yard area
- 62,495 SF total (yard area + access road)
- Paved and Secured with area lighting
- For Sale: \$2,400,000.00
- Lease Rate: \$16,000.00 /Month, NNN (\$0.30/SF of usable area)