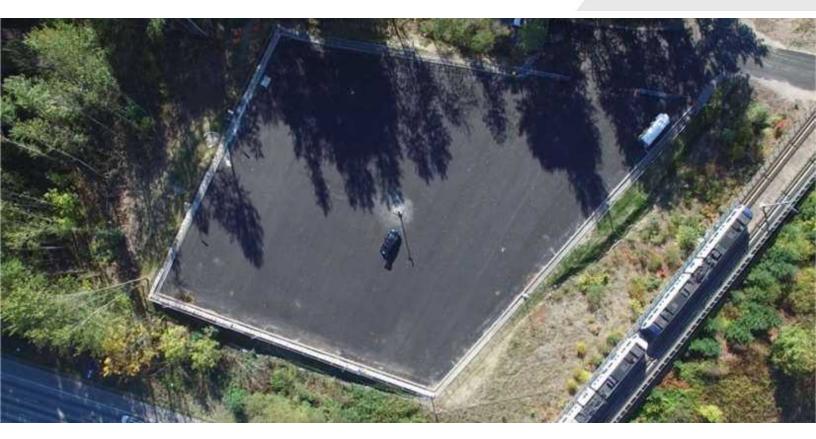

#### **Property Highlights**

- · Close in Seattle yard option just off of Boeing Access Road
- Excellent Construction Laydown yard opportunity
- 53,452 SF of yard area
- 62,495 SF total (yard area + access road)
- Paved and Secured with area lighting
- For Sale: \$2,400,000.00
- Lease Rate: \$16,000.00 /Month, NNN (\$0.30/SF of usable area)