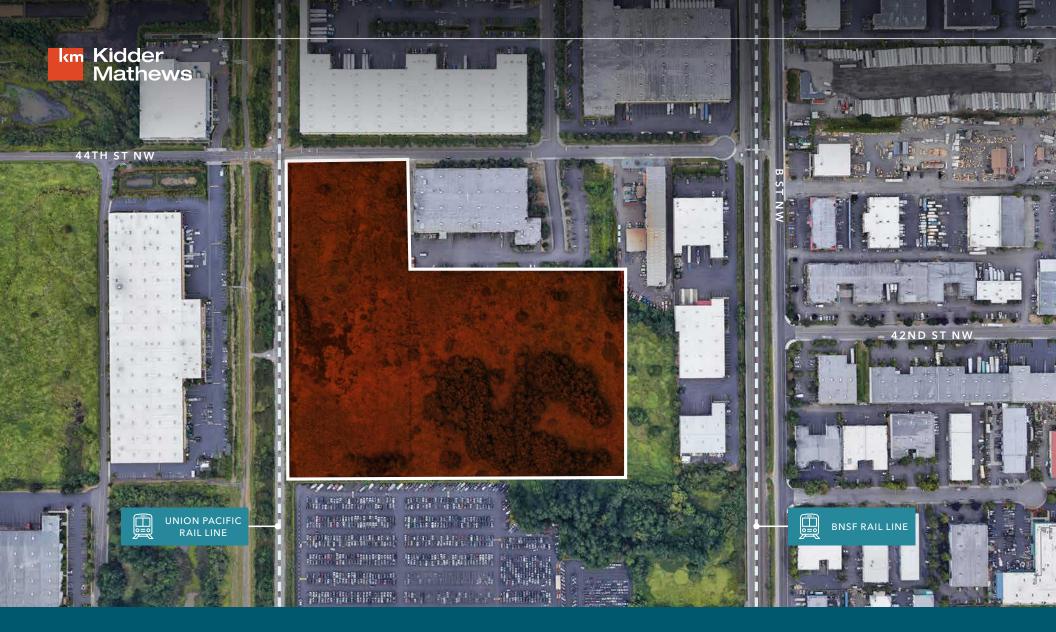

FOR SALE

18.31 AC Suitable for Wetlands Mitigation

322 44TH ST NW, AUBURN, WA 98001

MATT MCLENNAN, SIOR, CCIM 253.722.1458 | matt.mclennan@kidder.com

MATT MURRAY, SIOR 206.919.4215 | matt.murray@kidder.com

## **PROPERTY OVERVIEW**

| SIZE     | 18.31 Acres                                                                        |  |
|----------|------------------------------------------------------------------------------------|--|
| WETLANDS | Candidate for King County's In-<br>Lieu Fee (ILF) Mitigation Program  VIEW WEBSITE |  |
| ZONED    | M-1 (City of Auburn)                                                               |  |
| RATES    | Please call brokers                                                                |  |