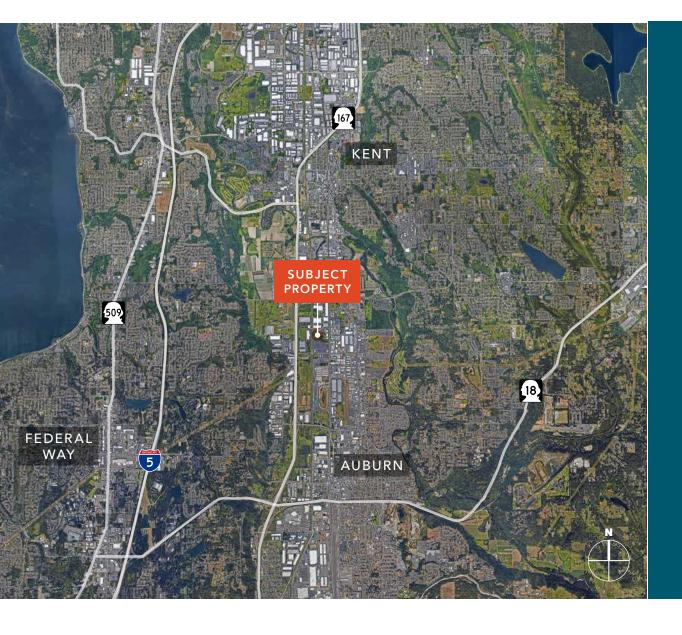

FOR SALE

18.31 AC Suitable for Wetlands Mitigation

322 44TH ST NW, AUBURN, WA 98001

MATT MCLENNAN, SIOR, CCIM 253.722.1458 | matt.mclennan@kidder.com

MATT MURRAY, SIOR 206.919.4215 | matt.murray@kidder.com

## **DRIVE TIMES**

| Destination | Miles     | Time       |
|-------------|-----------|------------|
| I-5         | 4 miles   | 11 minutes |
| Hwy 18      | 5 miles   | 13 minutes |
| Hwy 167     | 1.3 miles | 6 minutes  |
| Hwy 509     | 5.9 miles | 15 minutes |