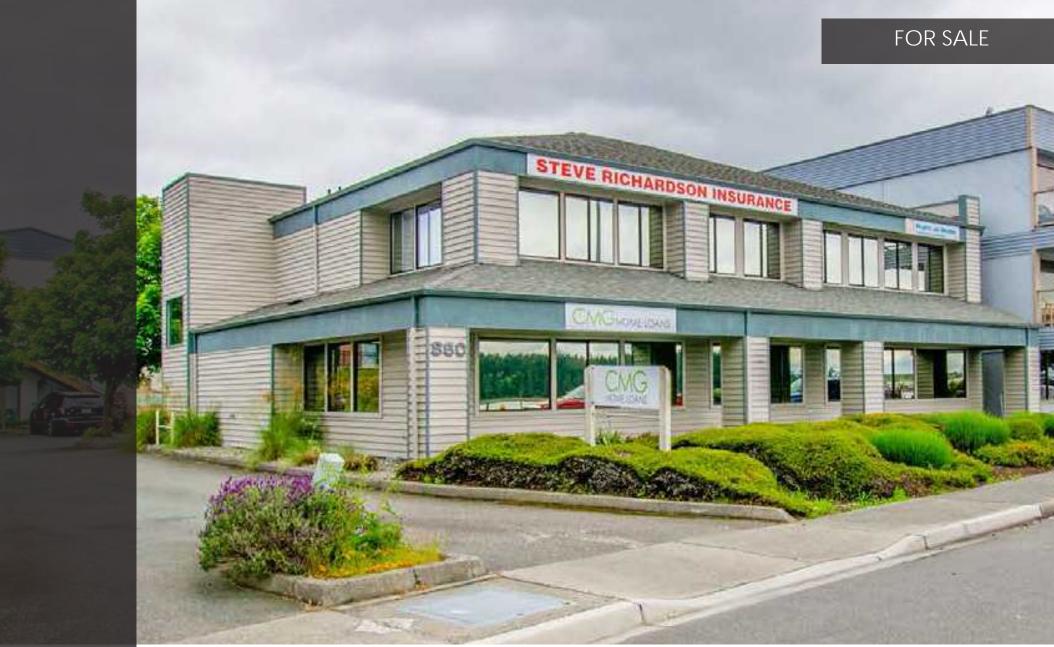

# **BAYSHORE BUILDING**

OAK HARBOR, WA 98277 | JURISDICTION: CITY OF OAK HARBOR, WA 860 SE Bayshore Drive

TEJ ASHER +1 425.320.8834 SEBASTIAN CAMACHO +1 510.333.0624

| Property Name       | Bayshore Building                              |
|---------------------|------------------------------------------------|
| Opportunity<br>Type | Owner/User or<br>Investment Sale               |
| Address             | 860 SE Bayshore Drive                          |
| Building Size       | 4,358 SF                                       |
| Lot Size            | 0.29 Acres (12,480 SF)                         |
| Zoning              | CBD<br>(Central Business District)             |
| Jurisdiction        | City of Oak Harbor                             |
| Configuration       | 2 Story Multi-Tenant Office<br>3 Office Suites |
| Parcels             | S6565-00-00C13-0<br>Island County              |
| Price               | \$865,000                                      |

#### THE BAYSHORE BUILDING | OFFICE BUILDING INVESTMENT

First Western Properties, Inc. is pleased to offer a 0.29-acre 2 story office building in Oak Harbor, WA with stunning views of Oak Harbor and convenient access to Flintstone Park. Recent tenant improvements, totaling over \$180,000, have enhanced the property's appeal and functionality. Beyond the property itself, Oak Harbor offers a compelling investment backdrop. This vibrant waterfront community is experiencing significant growth, driven by its natural beauty, diverse recreational opportunities, and strong military presence. The expansion of Naval Air Station Whidbey, with a projected 20% increase in personnel, is expected to further fuel economic growth and demand for housing and commercial space. The proposed construction of a 102-room Hilton Hotel on the same block adds another layer of excitement to the area. This development will undoubtedly attract visitors and business travelers, further stimulating the local economy.