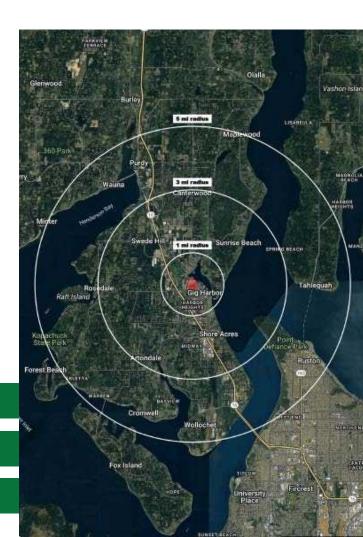

Depulation

| Regis - 2024 | Population | Average HH Income | Daytime Population |
|--------------|------------|-------------------|--------------------|
| Mile 1       | 4,625      | \$178,192         | 5,291              |
| Mile 3       | 27,387     | \$189,651         | 22,095             |
| Mile 5       | 60,699     | \$183,024         | 40,659             |