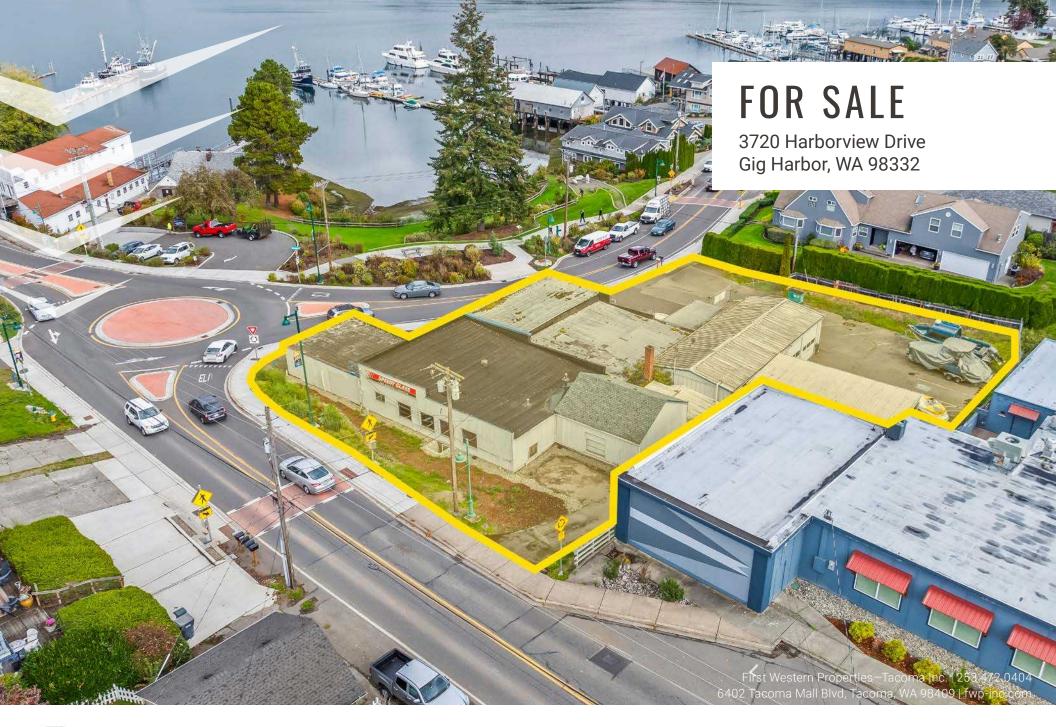

## DOWNTOWN RE-DEVELOPMENT PARCEL

Lisa Tallman | Jamie Firth

**3720 HARBORVIEW DRIVE** offers a prime spot with steady foot traffic from both locals and tourists exploring nearby shops, dining, and galleries. The picturesque surroundings enhance its appeal, inviting a diverse customer base and connecting business owners to the area's unique charm and culture.

PRICE: \$1,799,000

PARCEL #0221053089

» LAND: 20,388 +/- SF (0.47 ACRE)

» BUILDING: 7,645 +/- SF

» CURRENT SPEEDY GLASS LEASE: 5,123 +/- SF

EXPIRES 12/31/26 - FOR ADDITIONAL INFO CALL LA

- All Utilities Available: City of Gig Harbor Water/Sewer
- Current Zoning: R-1 Prominent Parcel
- Zoning Transition in current Comp Plan Amendment Expected RB-1 – Prominent Parcel