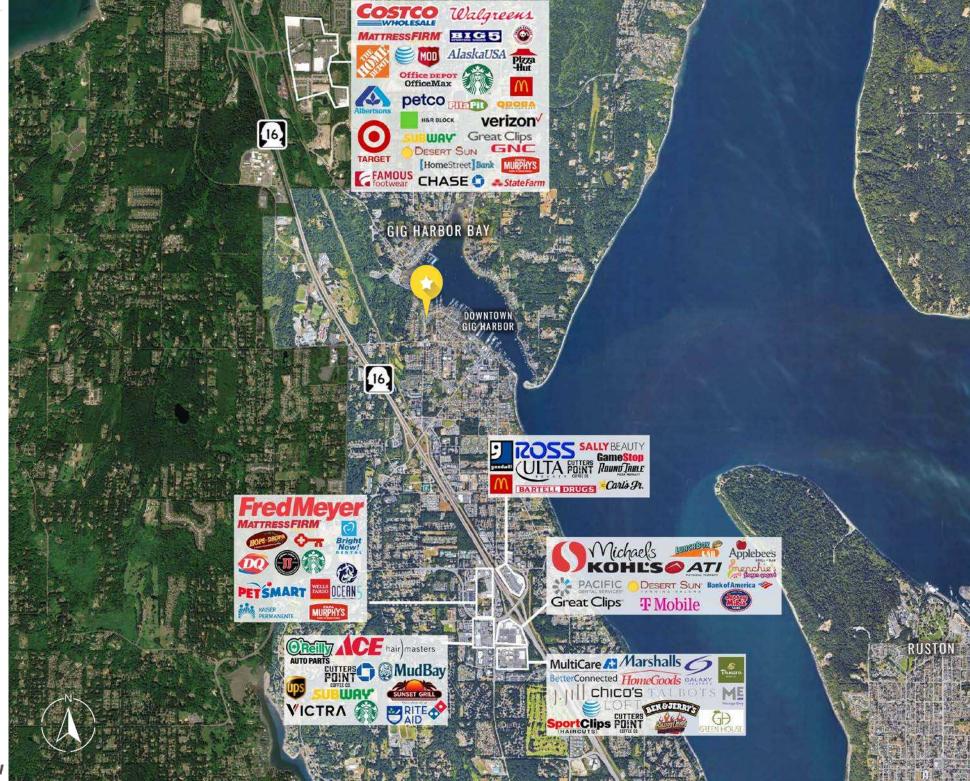

Depulation

| Regis - 2024 | Population | Average HH Income | Daytime Population |
|--------------|------------|-------------------|--------------------|
| Mile 1       | 4,625      | \$178,192         | 5,291              |
| Mile 3       | 27,387     | \$189,651         | 22,095             |
| Mile 5       | 60,699     | \$183,024         | 40,659             |