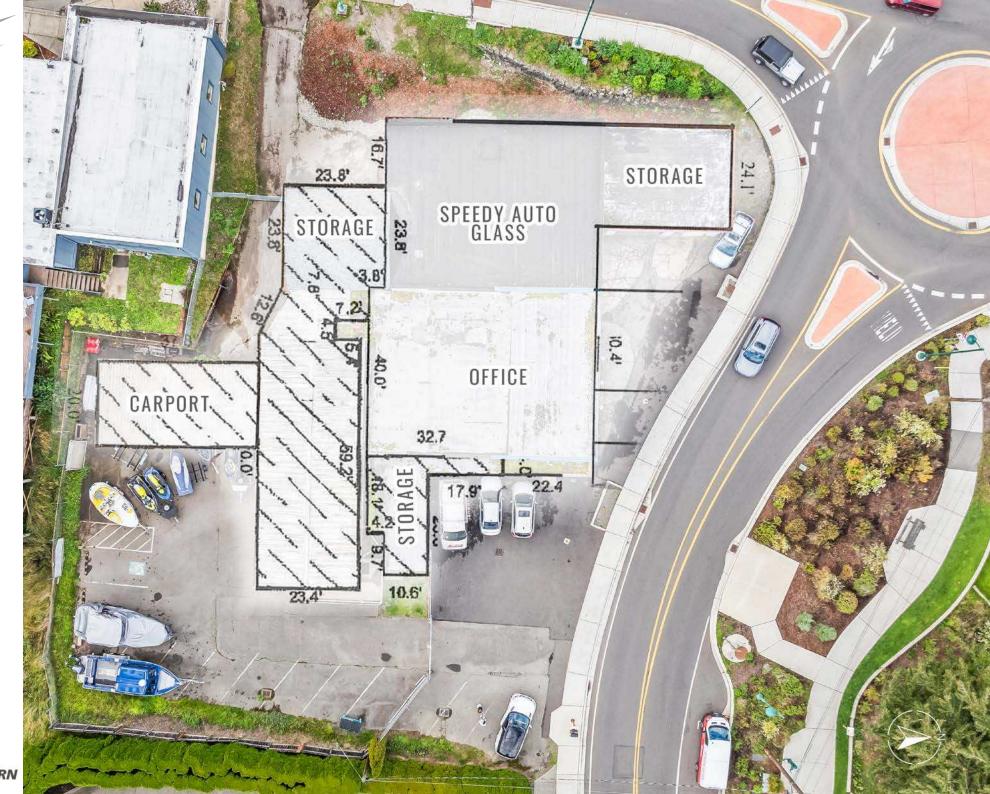

PRICE: \$1,799,000

PARCEL #0221053089

» LAND: 20,388 +/- SF (0.47 ACRE)

» BUILDING: 7,645 +/- SF

» CURRENT SPEEDY GLASS LEASE: 5,123 +/- SF

EXPIRES 12/31/26 - FOR ADDITIONAL INFO CALL LA

- All Utilities Available: City of Gig Harbor Water/Sewer
- Current Zoning: R-1 Prominent Parcel
- Zoning Transition in current Comp Plan Amendment Expected RB-1 – Prominent Parcel