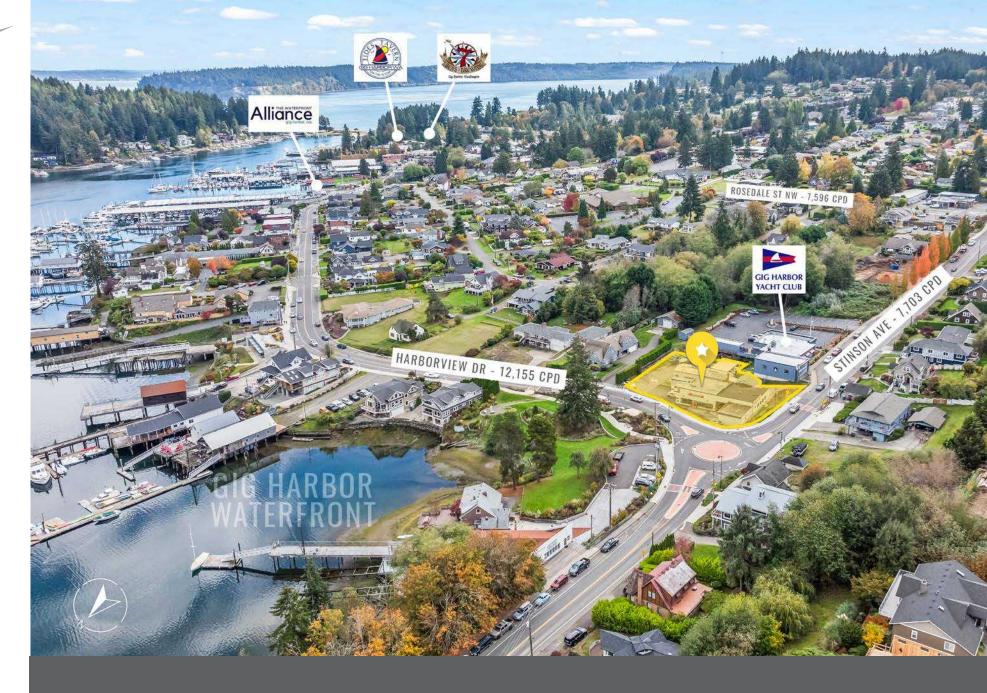

## DOWNTOWN RE-DEVELOPMENT PARCEL

Lisa Tallman | Jamie Firth

**3720 HARBORVIEW DRIVE** offers a prime spot with steady foot traffic from both locals and tourists exploring nearby shops, dining, and galleries. The picturesque surroundings enhance its appeal, inviting a diverse customer base and connecting business owners to the area's unique charm and culture.

PRICE: \$1,799,000

PARCEL #0221053089

» LAND: 20,388 +/- SF (0.47 ACRE)

» BUILDING: 7,645 +/- SF

» CURRENT SPEEDY GLASS LEASE: 5,123 +/- SF

EXPIRES 12/31/26 - FOR ADDITIONAL INFO CALL LA

- All Utilities Available: City of Gig Harbor Water/Sewer
- Current Zoning: R-1 Prominent Parcel
- Zoning Transition in current Comp Plan Amendment Expected RB-1 – Prominent Parcel