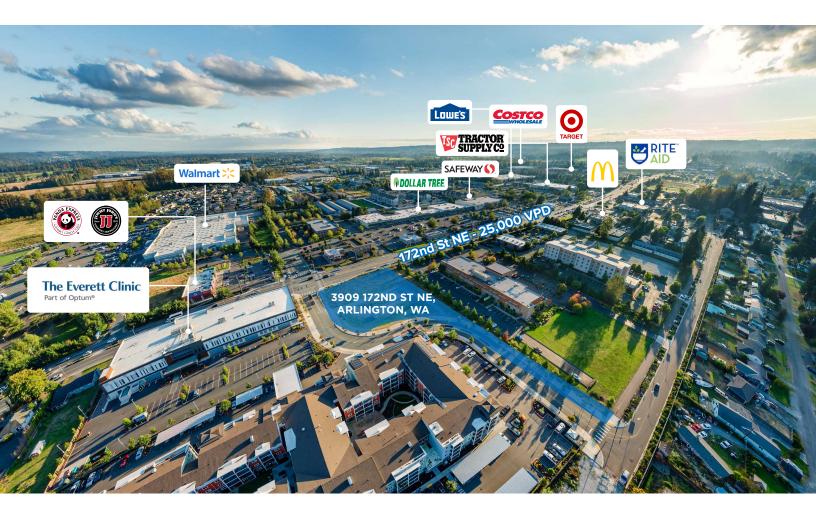

# 3909 172<sup>nd</sup> St NE,

Arlington, WA 98223

### **INVESTMENT HIGHLIGHTS**

Dominant Retail Location | Prime location along Arlington's main retail corridor |
Proximity to larger retailers like Safeway, Walmart, Tractor Supply Company, Lowe's and many more

### **GREAT VISIBILITY**

 The pad site is situated along 172nd St NE with traffic counts upwards of 25,000 VPD.