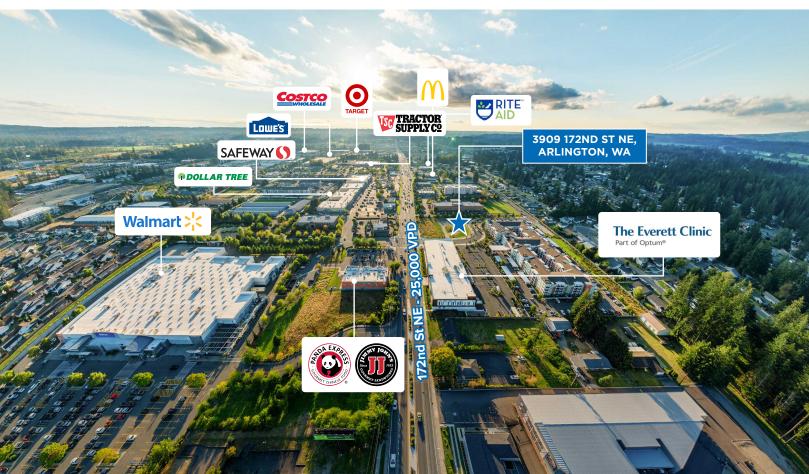

# 3909 172<sup>nd</sup> St NE,

Arlington, WA 98223

### **INVESTMENT HIGHLIGHTS**

Dominant Retail Location | Prime location along Arlington's main retail corridor |
Proximity to larger retailers like Safeway, Walmart, Tractor Supply Company, Lowe's and many more