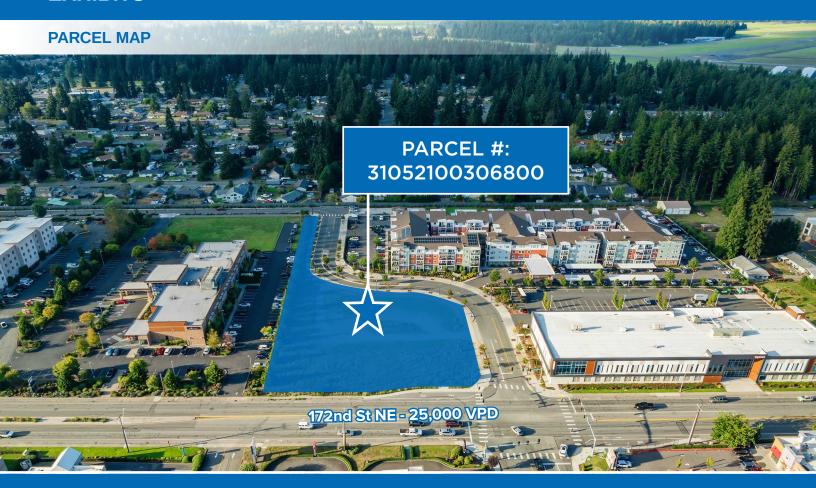

# PROPERTY SUMMARY

**PROPERTY ADDRESS:** 3909 172ND St NE. Arlington, WA 98223

PARCEL #: 31052100306800

LAND AREA: 54,450 square feet (1.25 Acres)

**ZONING:** Highway Commercial (HC) with Mixed-Use Overlay