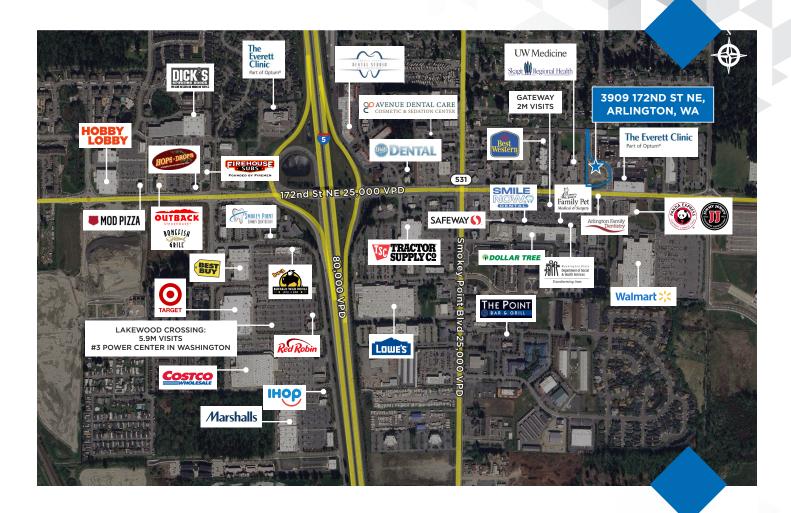

# 3909 172<sup>nd</sup> St NE,

Arlington, WA 98223

## **INVESTMENT SUMMARY**

The Offering provides an opportunity to acquire or lease a vacant parcel on 172nd St NE, the dominant retail node in Arlington, WA. The parcel is adjacent a brand-new medical facility and Cedar Pointe Apartments (Senior Housing Community). All frontage improvements are complete including sidewalks and curb cuts.

### **INVESTMENT HIGHLIGHTS**

Dominant Retail Location | Prime location along Arlington's main retail corridor |
Proximity to larger retailers like Safeway, Walmart, Tractor Supply Company, Lowe's and many more

### **GREAT VISIBILITY**

 The pad site is situated along 172nd St NE with traffic counts upwards of 25,000 VPD.