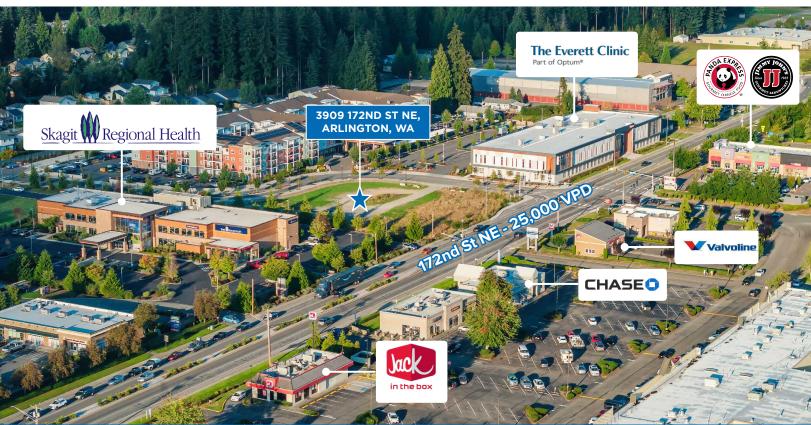

# 3909 172<sup>nd</sup> St NE,

Arlington, WA 98223

## **INVESTMENT SUMMARY**

The Offering provides an opportunity to acquire or lease a vacant parcel on 172nd St NE, the dominant retail node in Arlington, WA. The parcel is adjacent a brand-new medical facility and Cedar Pointe Apartments (Senior Housing Community). All frontage improvements are complete including sidewalks and curb cuts.

### **GREAT VISIBILITY**

 The pad site is situated along 172nd St NE with traffic counts upwards of 25,000 VPD.