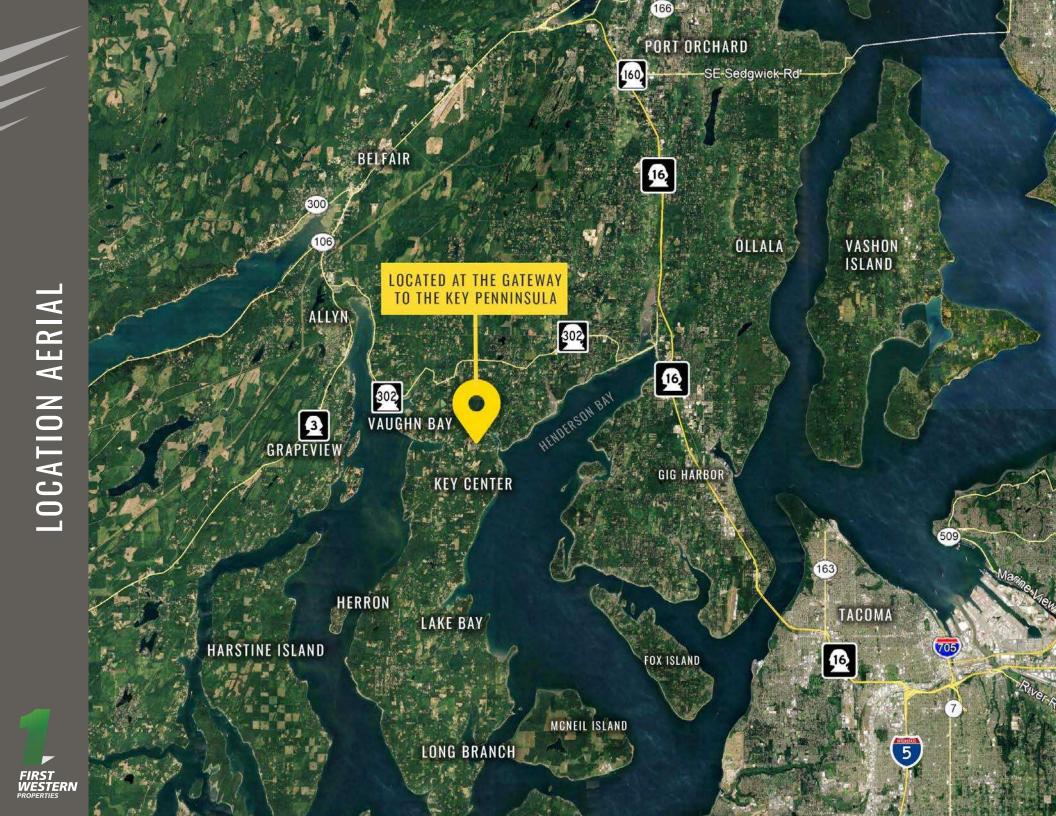

#### 8,861CPD Key Peninsula HWY N

900 CPD 92nd Street NW

Located at the start of the largest town in the Key Peninsula.

The only retail/grocery hub serving the Key Peninsula

VESTERN