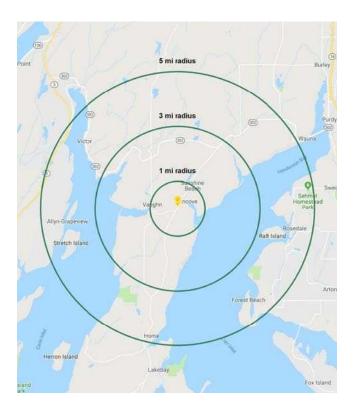

| Population | Average HH Income | Daytime Population              |
|------------|-------------------|---------------------------------|
| 234        | \$120,132         | 415                             |
| 6.000      | Å                 | 0.54.7                          |
| 6,299      | \$136,885         | 3,517                           |
| 17,644     | \$162,766         | 8,741                           |
|            | 234<br>6,299      | 234 \$120,132   6,299 \$136,885 |