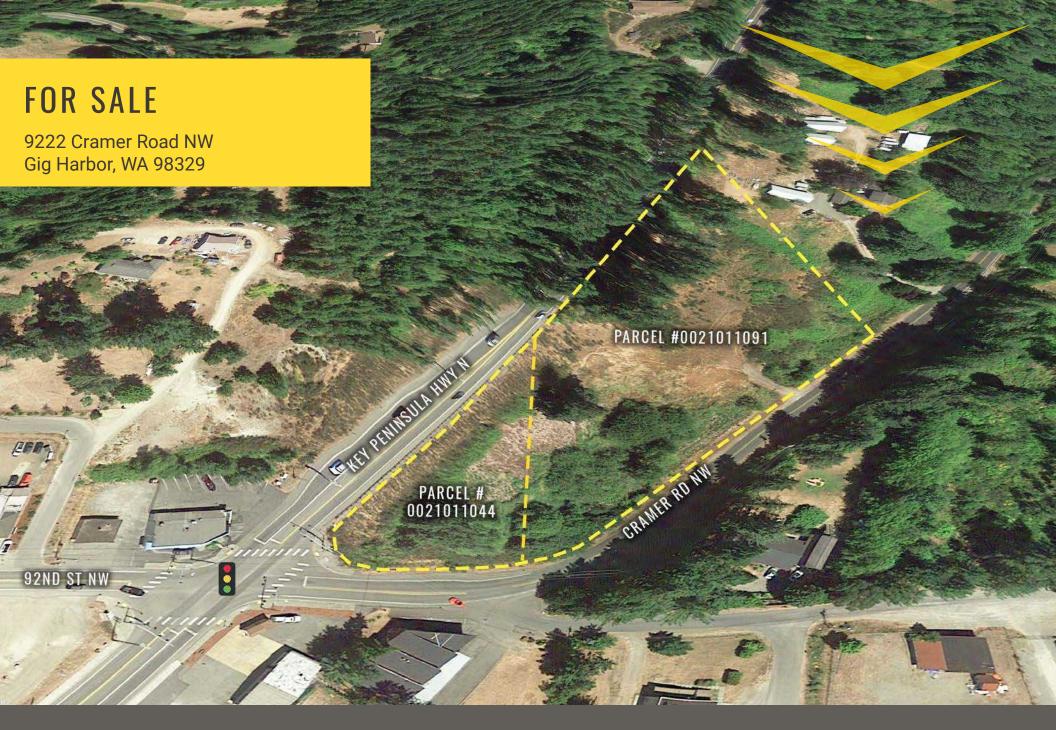

#### 9222 CRAMER ROAD NW:

## FOR SALE: \$595,000 PARCEL NUMBERS: 0021011091 & 0021011044

- 3.85 acres 167,706 SF
- Priced at \$3.55 PSF
- Great location across from Key Center
- Zoned RAC
- Penlight Electricity at road
- One municipal water connection at the property
- Great soil, septic can go where owner decides. No well radius