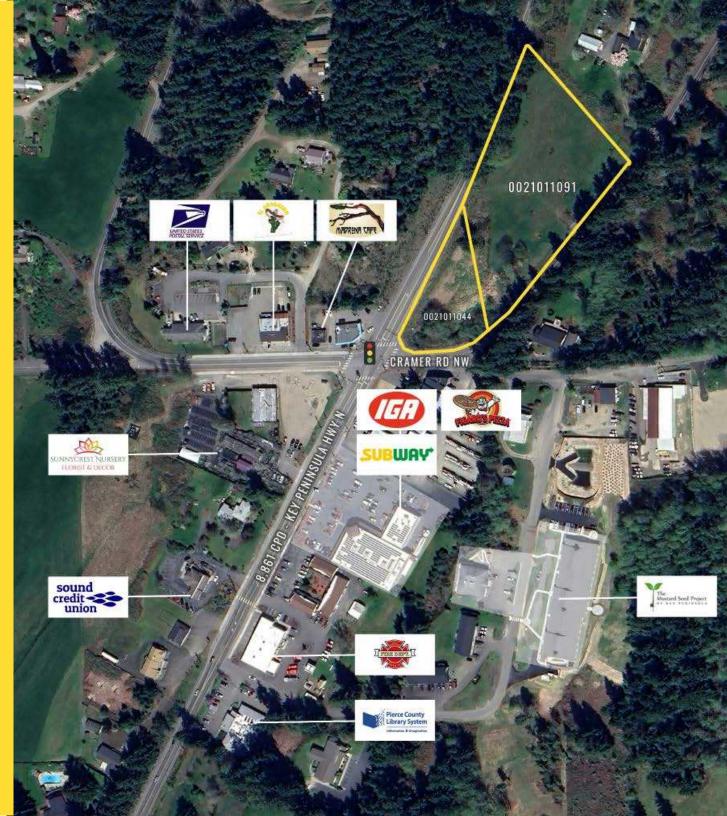

### NEARBY TENANTS

#### 8,861CPD Key Peninsula HWY N

900 CPD 92nd Street NW

Located at the start of the largest town in the Key Peninsula.

The only retail/grocery hub serving the Key Peninsula

VESTERN