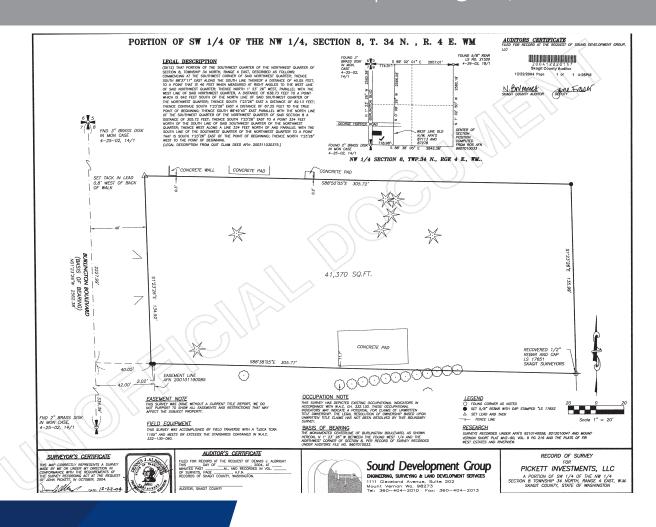

#### **PROPERTY HIGHLIGHTS**

| PRICE   SF         | \$830,000.00                                                                                                        |
|--------------------|---------------------------------------------------------------------------------------------------------------------|
| PARCEL INFO        | 41,370 SF   Parcel Number: P24172                                                                                   |
| ZONING             | Mixed Use Commercial Zone (MCU-2)                                                                                   |
| PERMITTED<br>USES: | Mixed Use, Retail, Restaurant<br>(no Drive-Thru), Day Care, Office,<br>Medical, Veterinary, Hotel,<br>Meeting Halls |