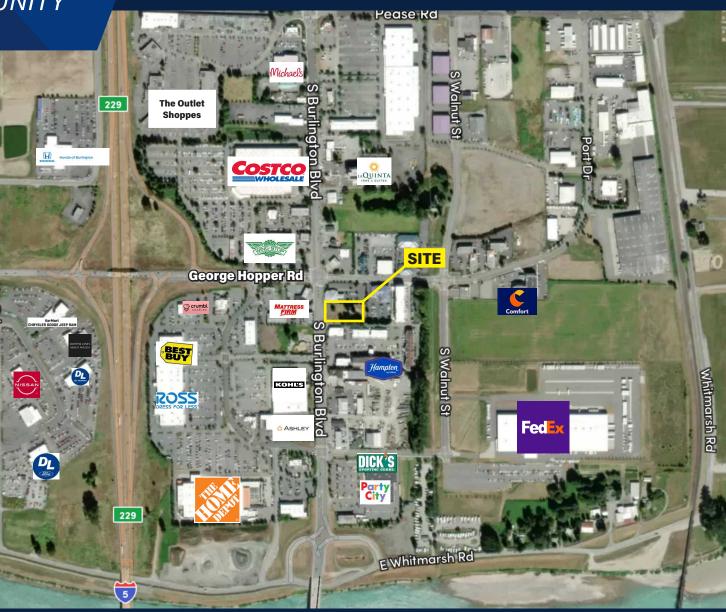

# LAND DEVELOPMENT OPPORTUNITY

SOUTH BURLINGTON BLVD & GEORGE HOPPER RD, BURLINGTON WA 98012

Approximately 41,370 SF of land located across the street from Costco, Home Depot and Kohls. The property provides easy access to I-5 and is close to shopping and other amenities.

### **S BURLINGTON BLVD & GEORGE HOPPER RD** | Burlington, WA 98012