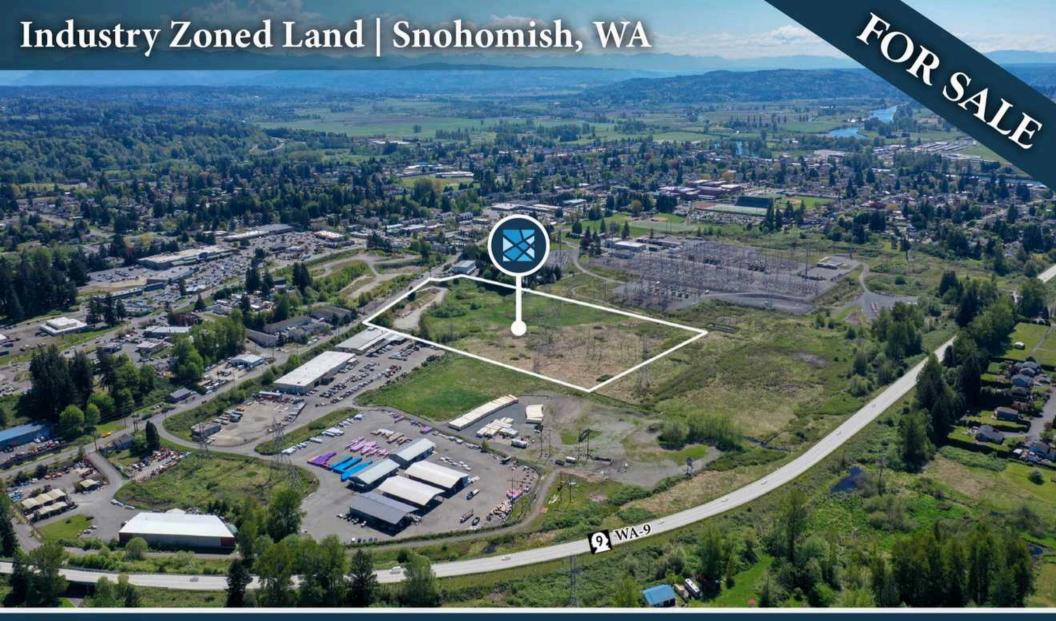

Development Opportunity Snohomish, WA

| Address:        | 1200 Bonneville Ave, Snohomish, WA       |
|-----------------|------------------------------------------|
| Parcel Numbers: | 280512-004-003-00, 280512-004-004-00     |
|                 | 280512-004-011-00, 280512-004-006-00     |
| Land Area:      | 16.76 Acres (730,066 SF)                 |
| Zoning:         | I (Industry), City of Snohomish          |
| Permitted Uses: | Light Manufacturing, Warehousing,        |
|                 | Storage, Construction Yard, Retail, etc. |