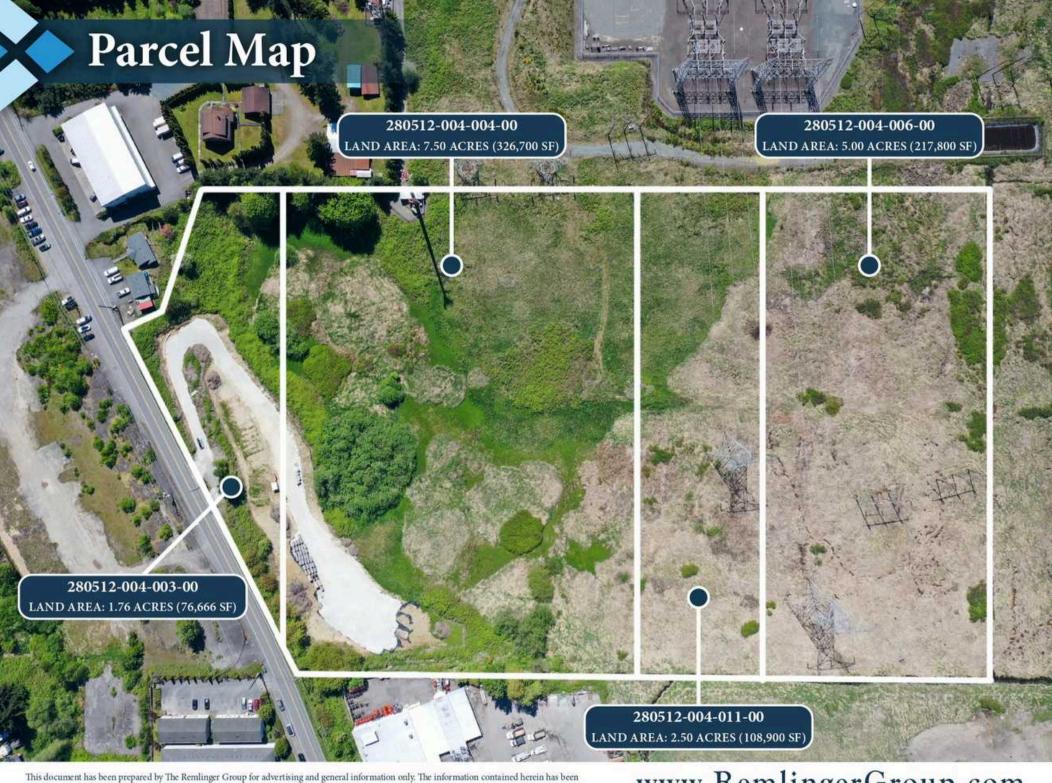

Development Opportunity Snohomish, WA

| Address:        | 1200 Bonneville Ave, Snohomish, WA       |
|-----------------|------------------------------------------|
| Parcel Numbers: | 280512-004-003-00, 280512-004-004-00     |
|                 | 280512-004-011-00, 280512-004-006-00     |
| Land Area:      | 16.76 Acres (730,066 SF)                 |
| Zoning:         | I (Industry), City of Snohomish          |
| Permitted Uses: | Light Manufacturing, Warehousing,        |
|                 | Storage, Construction Yard, Retail, etc. |