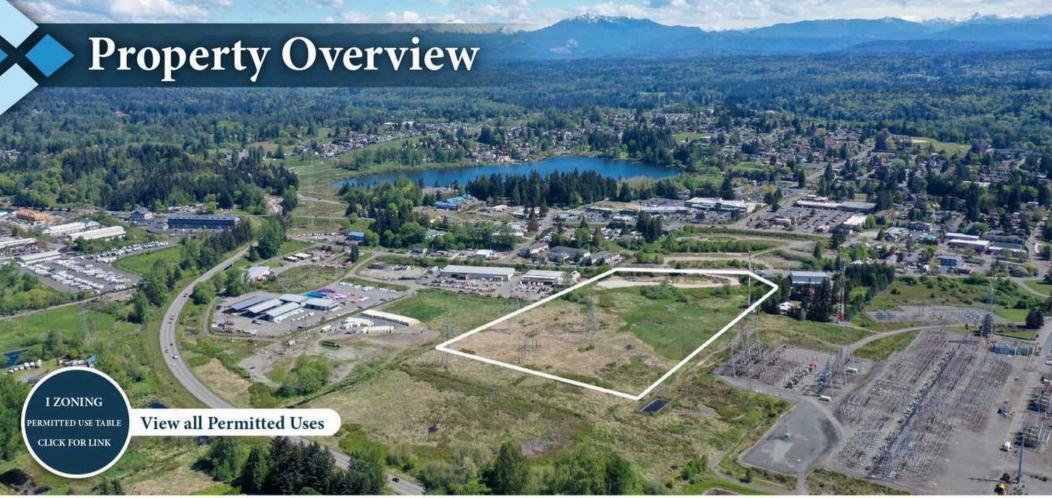

Development Opportunity Snohomish, WA

| Address:        | 1200 Bonneville Ave, Snohomish, WA       |
|-----------------|------------------------------------------|
| Parcel Numbers: | 280512-004-003-00, 280512-004-004-00     |
|                 | 280512-004-011-00, 280512-004-006-00     |
| Land Area:      | 16.76 Acres (730,066 SF)                 |
| Zoning:         | I (Industry), City of Snohomish          |
| Permitted Uses: | Light Manufacturing, Warehousing,        |
|                 | Storage, Construction Yard, Retail, etc. |

## **Development Potential**