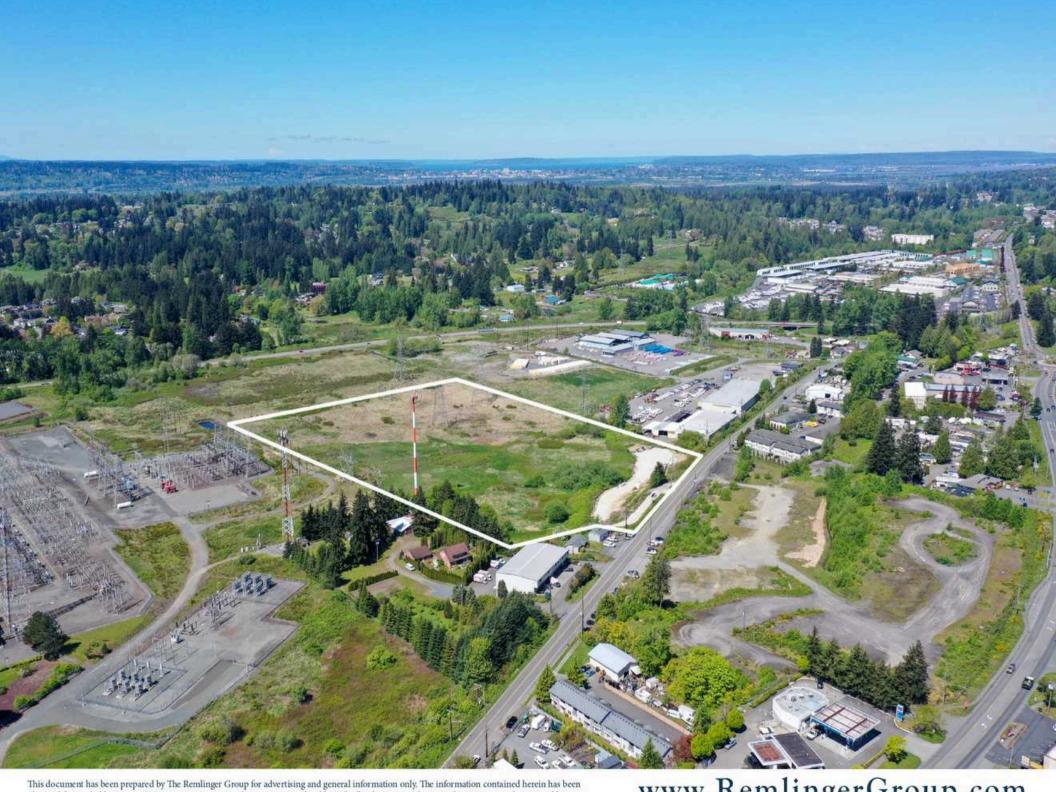

Development Opportunity Snohomish, WA

| Address:        | 1200 Bonneville Ave, Snohomish, WA       |
|-----------------|------------------------------------------|
| Parcel Numbers: | 280512-004-003-00, 280512-004-004-00     |
|                 | 280512-004-011-00, 280512-004-006-00     |
| Land Area:      | 16.76 Acres (730,066 SF)                 |
| Zoning:         | I (Industry), City of Snohomish          |
| Permitted Uses: | Light Manufacturing, Warehousing,        |
|                 | Storage, Construction Yard, Retail, etc. |