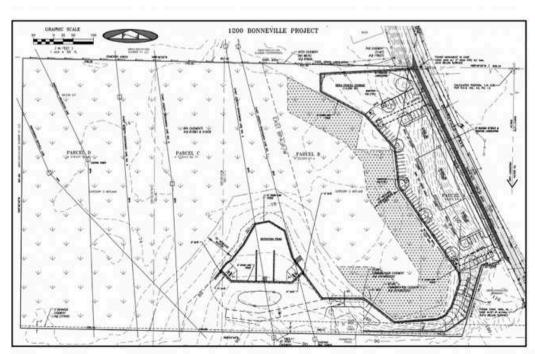

## 1200 BONNEVILLE AVE DEVELOPMENT POTENTIAL

The property had previous approvals for a site development plan which consisted of preparing 4.13 acres of land for future industrial development, and for a critical areas variance, reducing the standard buffers widths of a Category II wetland on-site by up to 96 percent.

## **COMPLETED REPORTS/STUDIES**

- Site Plan
- Civil Site Plan
- · TESC Plan
- · Grading & Drainage Plan
- Utility Plan
- Frontage Plan
- Geotechnical Report
- Drainage Report
- · Critical Areas Report
- Mitigation Plan

- Cross-Sections
- Storm Profiles
- Flow Control Details
- · Drainage Details
- Road/Driveway Details
- Meter Details
- Retaining Wall Details
- · Existing Conditions
- MDNS
- SEPA

This document has been prepared by The Remlinger Group for advertising and general information only. The information contained herein has been obtained from reliable sources. However, any prospective buyer or tenant should verify all information relating to this property and contained herein.