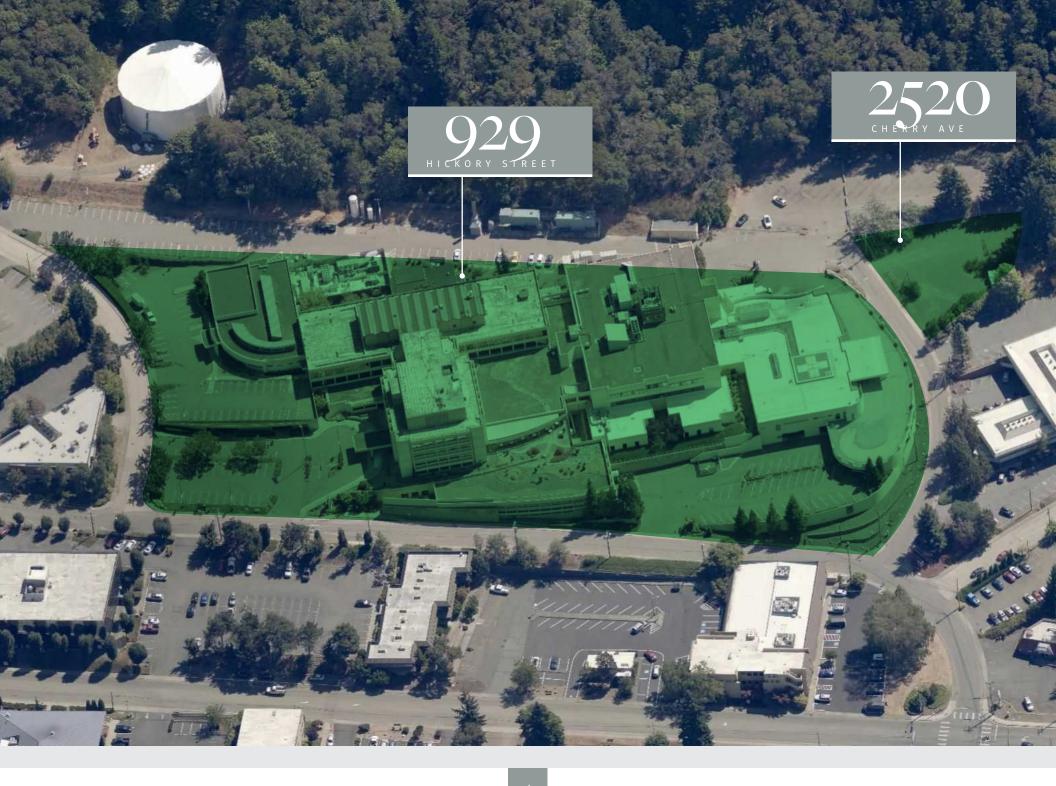

# 2520 CHERRY AVE

2520 Cherry Ave 929 Hickory Street

Bremerton, WA

The offering consists of two parcels with a total lot size equal to roughly 334,541 SF / 7.68 AC.

The two parcels, 2520 Cherry Ave and 929 Hickory St, were previously Harrison Medical Center, a now demolished 261,462 SF hospital and a former parking lot adjacent to it. These parcels are now are zoned under the Harrison Heights Subarea Plan (HHSAP), a special Multi-Use Zone (MU) allowing for a range of commercial, office, residential, and retail uses.

#### **PROPERTY OVERVIEW**

| Addresses / Parcel # | 2520 Cherry Ave (#3967-004-001-0402)<br>929 Hickory St (#3967-001-016-0005) |
|----------------------|-----------------------------------------------------------------------------|
| Zoning               | Harrison Heights Subarea Plan Multi-Use<br>(HHSAP MU)                       |
| Size (Land)          | 334,541 SF / 7.68 AC                                                        |

Property shown in images currently being demolished. Property will be delivered as raw land.