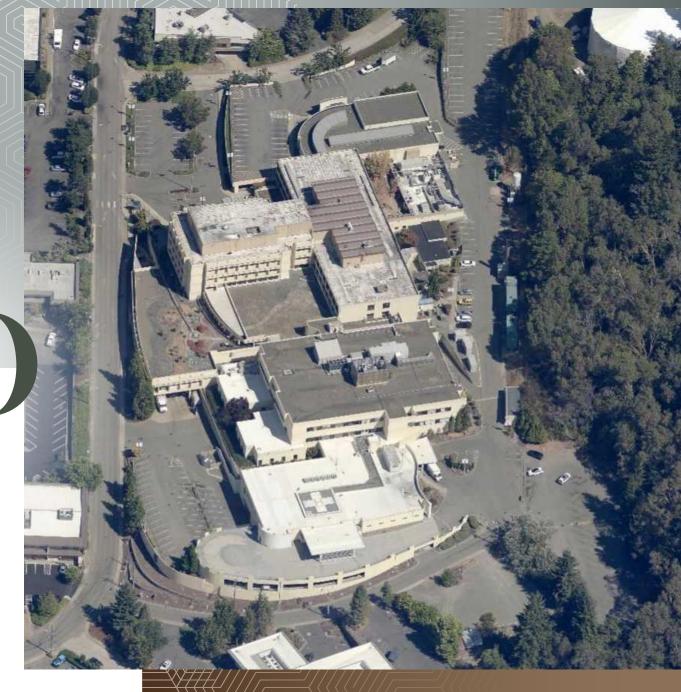

# 2520 CHERRY AVE

2520 Cherry Ave 929 Hickory Street

Bremerton, WA

The offering consists of two parcels with a total lot size equal to roughly 334,541 SF / 7.68 AC.

The two parcels, 2520 Cherry Ave and 929 Hickory St, were previously Harrison Medical Center, a now demolished 261,462 SF hospital and a former parking lot adjacent to it. These parcels are now are zoned under the Harrison Heights Subarea Plan (HHSAP), a special Multi-Use Zone (MU) allowing for a range of commercial, office, residential, and retail uses.

Property shown in images currently being demolished. Property will be delivered as raw land.