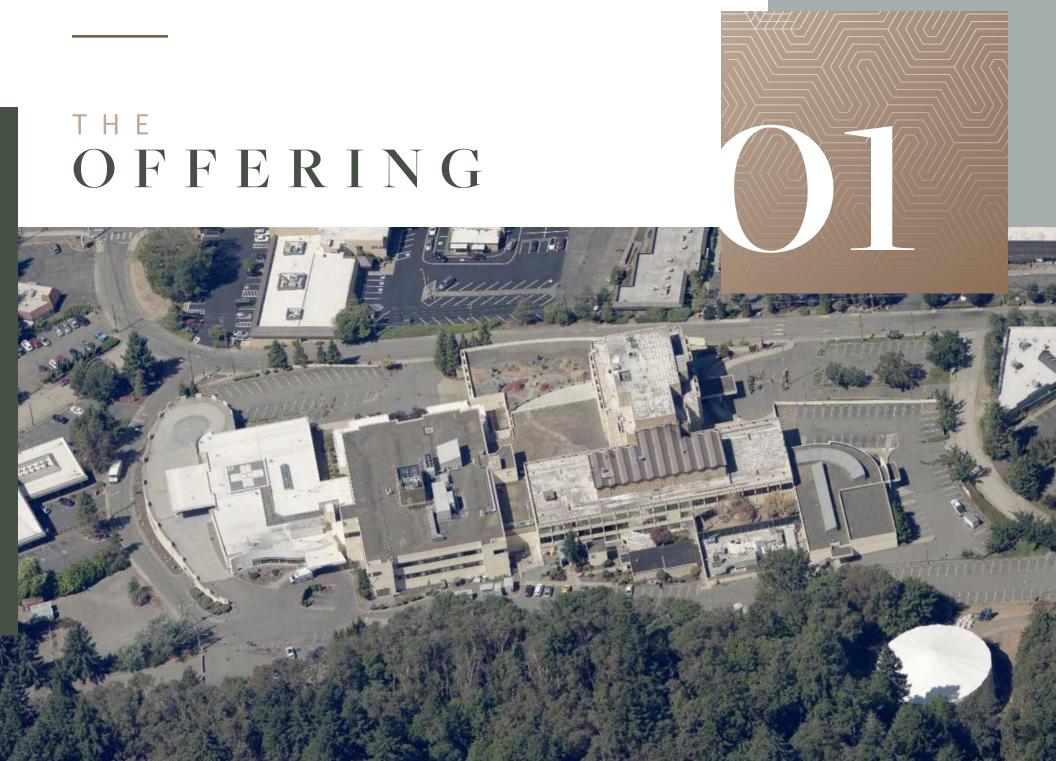

# 2520 CHERRY AVE

2520 Cherry Ave 929 Hickory Street

Bremerton, WA

The offering consists of two parcels with a total lot size equal to roughly 334,541 SF / 7.68 AC.

The two parcels, 2520 Cherry Ave and 929 Hickory St, were previously Harrison Medical Center, a now demolished 261,462 SF hospital and a former parking lot adjacent to it. These parcels are now are zoned under the Harrison Heights Subarea Plan (HHSAP), a special Multi-Use Zone (MU) allowing for a range of commercial, office, residential, and retail uses.

Property shown in images currently being demolished. Property will be delivered as raw land.