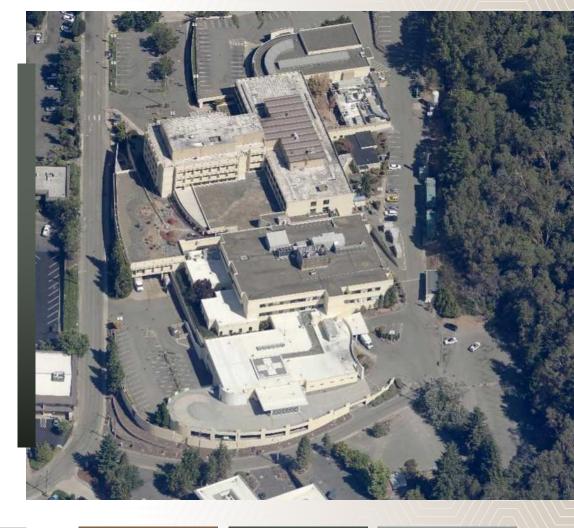

# 2520 CHERRY AVE

2520 Cherry Ave 929 Hickory Street

Bremerton, WA

The offering consists of two parcels with a total lot size equal to roughly 334,541 SF / 7.68 AC.

The two parcels, 2520 Cherry Ave and 929 Hickory St, were previously Harrison Medical Center, a now demolished 261,462 SF hospital and a former parking lot adjacent to it. These parcels are now are zoned under the Harrison Heights Subarea Plan (HHSAP), a special Multi-Use Zone (MU) allowing for a range of commercial, office, residential, and retail uses.

Property shown in images currently being demolished. Property will be delivered as raw land.