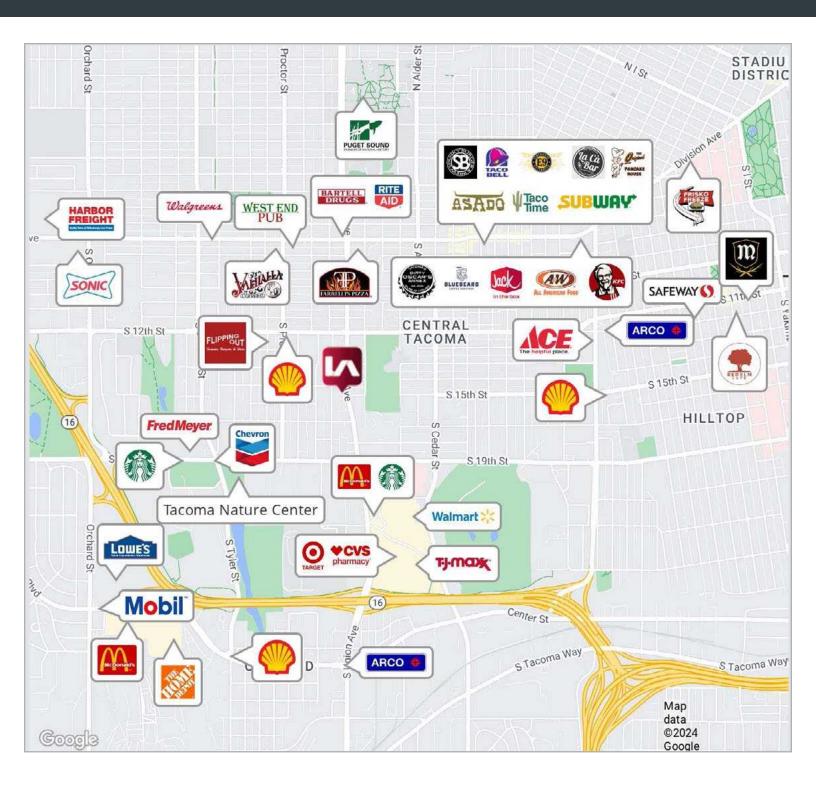

## RETAIL / OFFICE LAND IN THE HEART OF ALLENMORE MEDICAL

### **COMMENTS**

- Retail/office land in the heart of Allenmore Medical.
- Great access to Hwy 16.