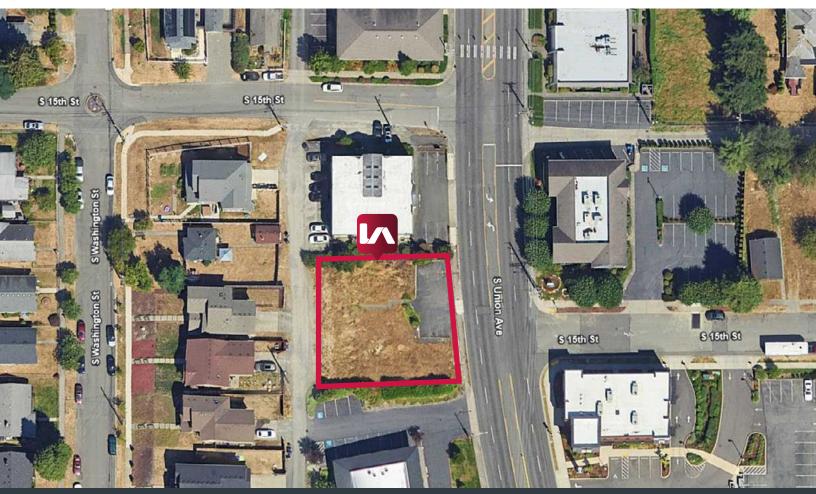

### SALE INFORMATION

**ADDRESS:** 1510-1516 S Union Ave., Tacoma

**SALE PRICE:** \$800,000

LOT SF: 3,000 SF & 8,681 SF = 11,681 SF

**ZONING:** (Community Commercial Mixed use)

5690000260 & 5690000250 PARCEL NO:

### **COMMENTS**

- Retail/office land in the heart of Allenmore Medical.
- Great access to Hwy 16.