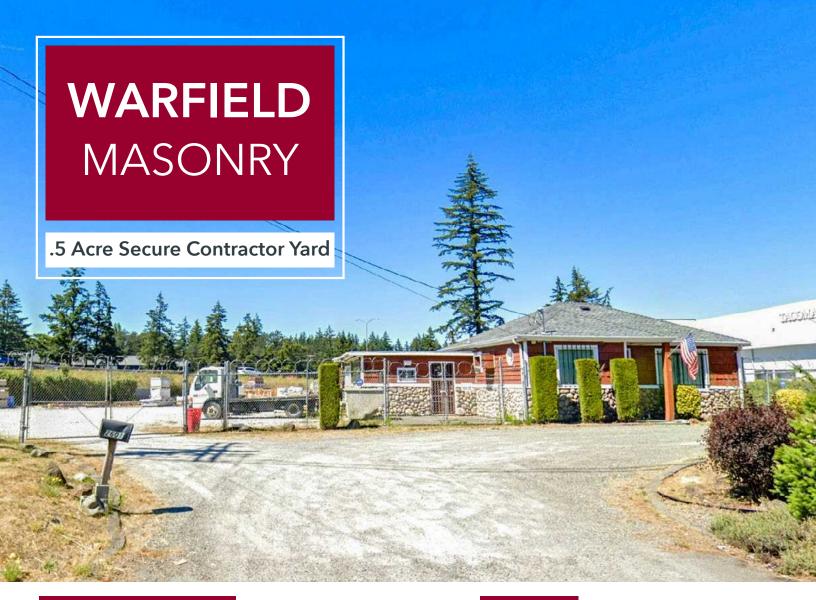

## **LISTING INFORMATION**

**ADDRESS:** 2601 S 96th Street, Tacoma WA

**LOT SF:** 23,958 SF **BUILDING SF:** 1,089 SF

**SALE PRICE:** \$1,050,000

YEAR BUILT: 1948, Renovated 1985

**PARCEL NO:** 0320314005

**ZONING**: CE

## **COMMENTS**

Contractor Yard with office and secure/fenced on a half acre yard with direct visibility along I-5 in the center of Tacoma and Lakewood.

**Kyle Prosser** kprosser@lee-associates.com

kprosser@lee-associates.com tbrowr 253.444.3025 253.44