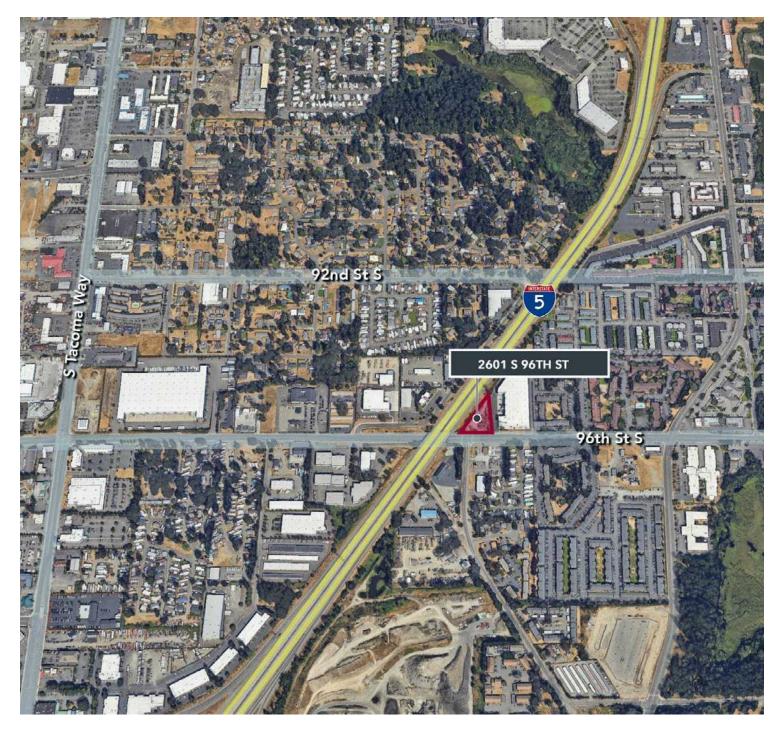

## **LISTING INFORMATION**

**ADDRESS:** 2601 S 96th Street, Tacoma WA

**LOT SF:** 23,958 SF **BUILDING SF:** 1,089 SF

**SALE PRICE:** \$1,050,000

YEAR BUILT: 1948, Renovated 1985

**PARCEL NO:** 0320314005

**ZONING**: CE

## **LOCATION**

Kyle Prosser kprosser@lee-associates.com 253.444.3025

Tom Brown tbrown@lee-associates.com 253.444.3024

/ L. D. . . . . .

Kyle Prosser kprosser@lee-associates.com 253.444.3025

Tom Brown tbrown@lee-associates.com 253.444.3024