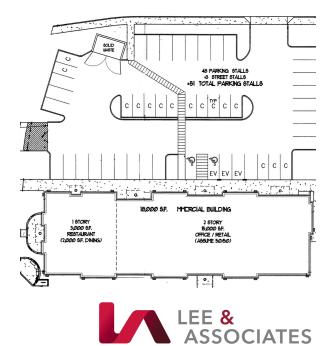

## LISTING INFORMATION

ADDRESS: SALE PRICE: LOT SF: PARCEL NUMBER: ZONING: PROPOSED BUILDING: FLOOR ONE: FLOOR TWO: PROPOSED END CAP: 8725 Tallon Ln NE, Lacey WA \$1,300,000 40,956 SF 52960000100 Mixed Use 15,000 SF Total 7,500 SF Retail Space 7,500 SF Office Space 3,000 SF Restaurant Space

## SITE PLAN

The information provided herein is from sources we deem reliable, however it is provided without any guarantee or representation as to its accuracy. Prospective parties should independently verify all information prior to entering into any agreements.