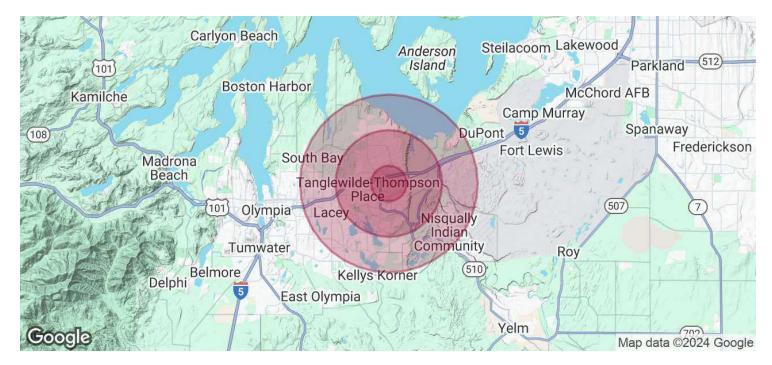

oogle

Kyle Prosser kprosser@lee-associates.com 253.444.3025

Tom Brown tbrown@lee-associates.com 253.444.3024

| POPULATION           | 1 MILE    | 3 MILES   | 5 MILES   |
|----------------------|-----------|-----------|-----------|
| TOTAL POPULATION     | 10,110    | 49,577    | 103,519   |
| AVERAGE AGE          | 36        | 39        | 40        |
| AVERAGE AGE (MALE)   | 35        | 38        | 39        |
| AVERAGE AGE (FEMALE) | 37        | 40        | 41        |
| HOUSEHOLDS & INCOME  | 1 MILE    | 3 MILES   | 5 MILES   |
| TOTAL HOUSEHOLDS     | 3,972     | 18,559    | 39,590    |
| # OF PERSONS PER HH  | 2.5       | 2.7       | 2.6       |
| AVERAGE HH INCOME    | \$104,660 | \$107,183 | \$109,073 |
|                      |           |           |           |

Demographics data derived from AlphaMap