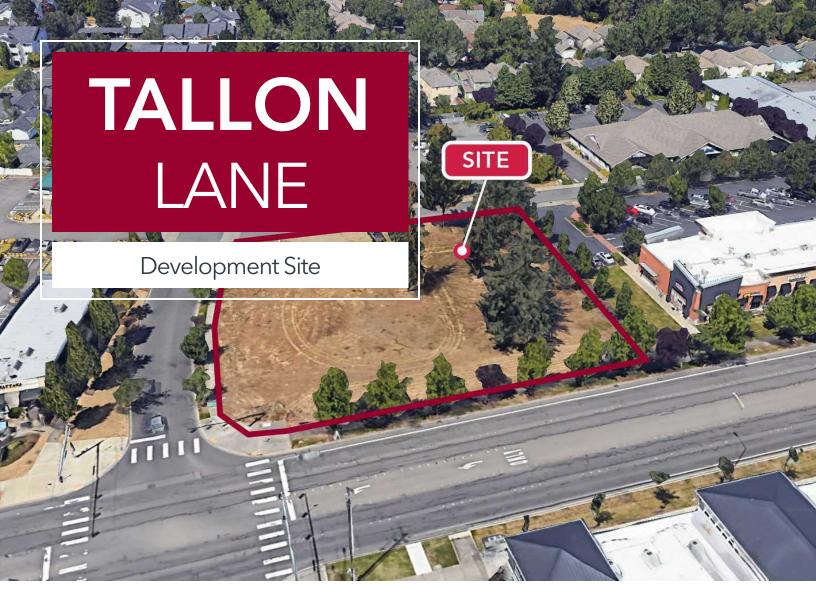

## LISTING INFORMATION

ADDRESS: SALE PRICE: LOT SF: PARCEL NUMBER: ZONING: PROPOSED BUILDING: FLOOR ONE: FLOOR TWO: PROPOSED END CAP: 8725 Tallon Ln NE, Lacey WA \$1,300,000 40,956 SF 52960000100 Mixed Use 15,000 SF Total 7,500 SF Retail Space 7,500 SF Office Space 3,000 SF Restaurant Space