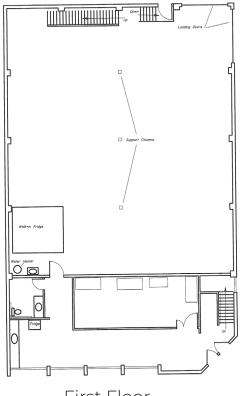

## 226 South Orcas Street

Seattle, WA 98108

Second Floor

| PROPERTY OVERVIEW    |                    |          |
|----------------------|--------------------|----------|
|                      | Total              | 6,376 SF |
| Building SF          | Warehouse          | 3,000 SF |
|                      | Office             | 3,376 SF |
| <b>Loading Doors</b> | 2 (pony - 10'x10') |          |
| Clear Height         | 10'                |          |
| Available            | Now                |          |