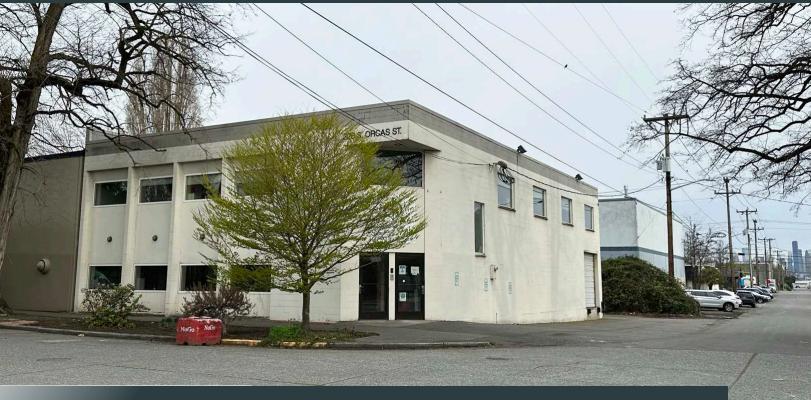

# **226 South Orcas Street** Seattle, WA 98108

# **Excellent Corner Lot** in Desirable Georgetown

- 6,376 SF Total
- 13 Private Offices
- Available now
- Close proximity to I-5 & SR-99
- Minutes from Downtown Seattle
- Asking lease rate: \$1.65/SF/Mo + NNNs
- Asking sale price: \$2,200,000