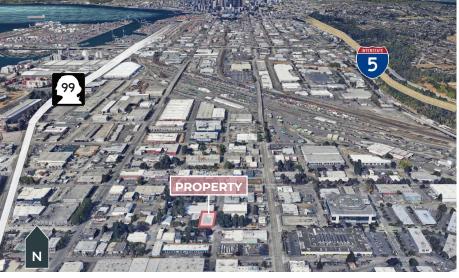

# **226 South Orcas Street** Seattle, WA 98108

# **Excellent Corner Lot** in Desirable Georgetown

- 6,376 SF Total
- 13 Private Offices
- Available now
- Close proximity to I-5 & SR-99
- Minutes from Downtown Seattle
- Asking lease rate: \$1.65/SF/Mo + NNNs
- Asking sale price: \$2,200,000