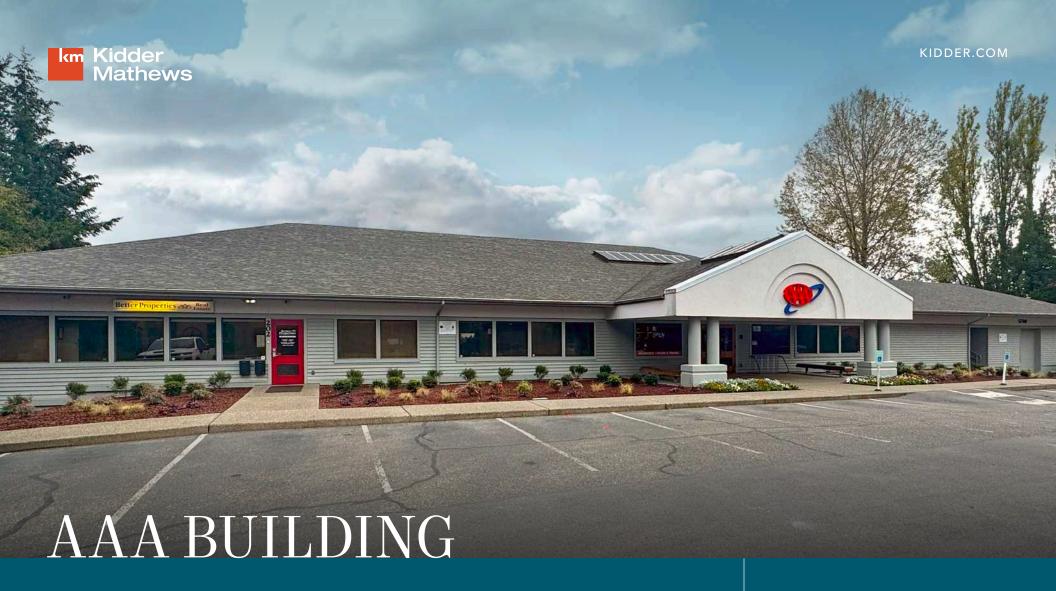

FOR SALE OR LEASE - OWNER / USER OPPORTUNITY

 $\pm 13,620$  SF office building with ample parking and excellent views of the Puget Sound and Cascades available for Sale or for Lease in Bremerton, WA

5700 KITSAP WAY, BREMERTON, WA 98312

## LOCATED IN A BEAUTIFUL WOODED SETTING WITH AMPLE PARKING AND EXCELLENT VIEWS

This building offers an owner +13,620 square feet already demised to accommodate up to 5 tenants and easily combined for one or two tenants. Expansive views from most of the windows with the main floor mostly open area with large bay windows. It's a very nice private setting for any office use adjacent to N.A.D. Park.