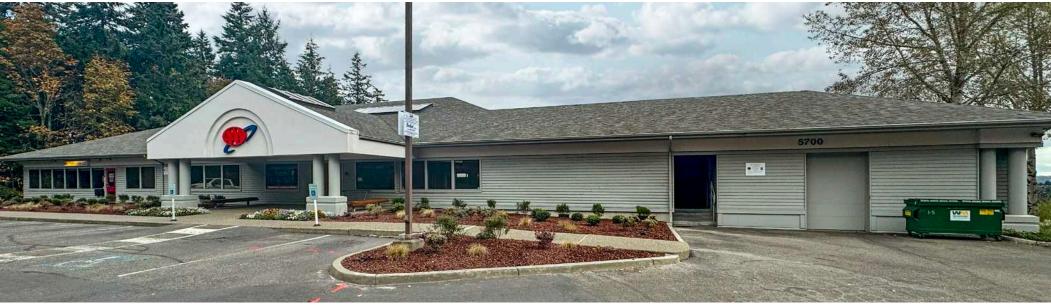

FOR SALE OR LEASE - OWNER / USER OPPORTUNITY

 $\pm 13,620$  SF office building with ample parking and excellent views of the Puget Sound and Cascades available for Sale or for Lease in Bremerton, WA

5700 KITSAP WAY, BREMERTON, WA 98312

## LOCATED IN A BEAUTIFUL WOODED SETTING WITH AMPLE PARKING AND EXCELLENT VIEWS

This building offers an owner +13,620 square feet already demised to accommodate up to 5 tenants and easily combined for one or two tenants. Expansive views from most of the windows with the main floor mostly open area with large bay windows. It's a very nice private setting for any office use adjacent to N.A.D. Park.

## AAA BUILDING

For more information on this property, please contact

GARY GUENTHER 425.450.1154 gary.guenther@kidder.com LAURA FOX, CCIM 253.722.1441 laura.fox@kidder.com CHARLES CAPLICE 425.450.1160 charles.caplice@kidder.com