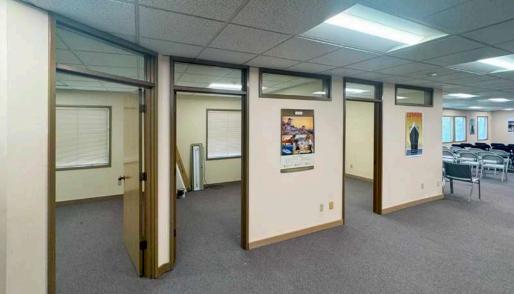

## LOCATED IN A BEAUTIFUL WOODED SETTING WITH AMPLE PARKING AND EXCELLENT VIEWS

This building offers an owner +13,620 square feet already demised to accommodate up to 5 tenants and easily combined for one or two tenants. Expansive views from most of the windows with the main floor mostly open area with large bay windows. It's a very nice private setting for any office use adjacent to N.A.D. Park.