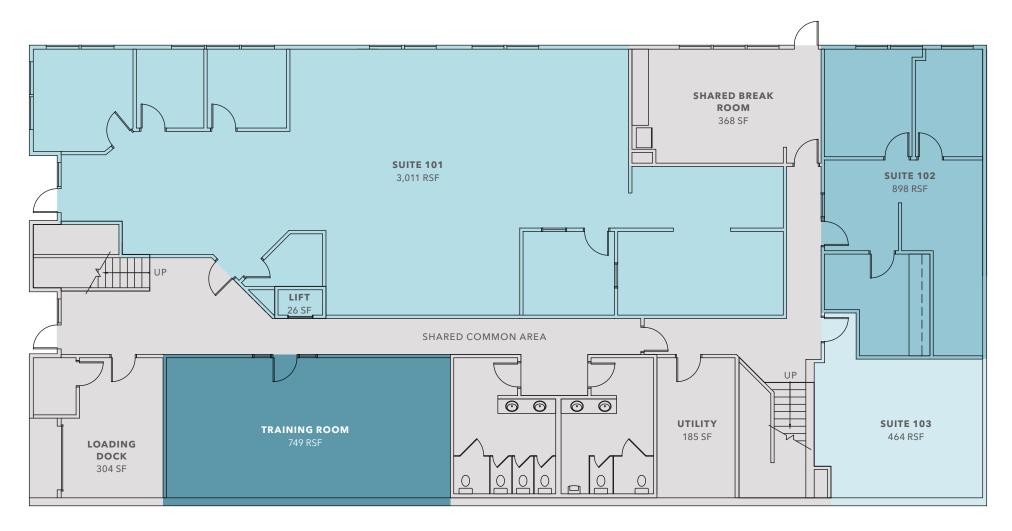

## LOWER LEVEL FLOOR PLAN

±13,620 RSF

TOTAL BUILDING SIZE

±2.4AC

OTAL LOT SIZE

With direct access to SR-3 on Kitsap Way or Austin Drive, this two-story office building is easily accessible from downtown Bremerton and Silverdale.

| TOTAL BUILDING RSF    | ±13,620 RSF                                                        |
|-----------------------|--------------------------------------------------------------------|
| LOT SIZE              | 2.4 AC                                                             |
| PARKING               | 45 stalls                                                          |
| ТҮРЕ                  | Office                                                             |
| ZONING                | GC - General Commercial                                            |
| LOADING               | 1 Dock-level door                                                  |
| SPACE AVAILABLE       | Lower level currently<br>available                                 |
| SUITE 201             | Available August 1, 2025                                           |
| SUITE 202 (±2,098 SF) | Currently leased to Better<br>Properties expiring<br>June 30, 2026 |

## LOCATED IN A BEAUTIFUL WOODED SETTING WITH AMPLE PARKING AND EXCELLENT VIEWS

This building offers an owner +13,620 square feet already demised to accommodate up to 5 tenants and easily combined for one or two tenants. Expansive views from most of the windows with the main floor mostly open area with large bay windows. It's a very nice private setting for any office use adjacent to N.A.D. Park.