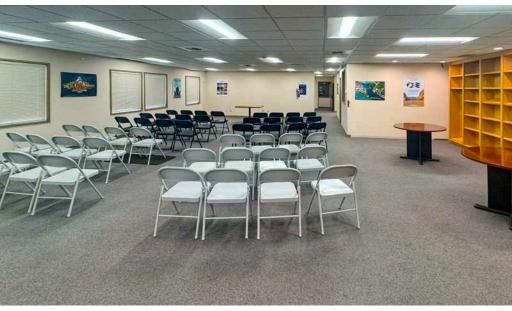

## LOCATED IN A BEAUTIFUL WOODED SETTING WITH AMPLE PARKING AND EXCELLENT VIEWS

This building offers an owner +13,620 square feet already demised to accommodate up to 5 tenants and easily combined for one or two tenants. Expansive views from most of the windows with the main floor mostly open area with large bay windows. It's a very nice private setting for any office use adjacent to N.A.D. Park.