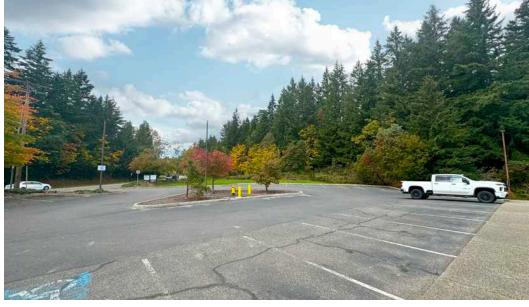

FOR SALE OR LEASE - OWNER / USER OPPORTUNITY

 $\pm 13,620$  SF office building with ample parking and excellent views of the Puget Sound and Cascades available for Sale or for Lease in Bremerton, WA

5700 KITSAP WAY, BREMERTON, WA 98312

## LOCATED IN A BEAUTIFUL WOODED SETTING WITH AMPLE PARKING AND EXCELLENT VIEWS

This building offers an owner +13,620 square feet already demised to accommodate up to 5 tenants and easily combined for one or two tenants. Expansive views from most of the windows with the main floor mostly open area with large bay windows. It's a very nice private setting for any office use adjacent to N.A.D. Park.

The site is two minutes from SR-3 with easy access to downtown Bremerton and Silverdale.