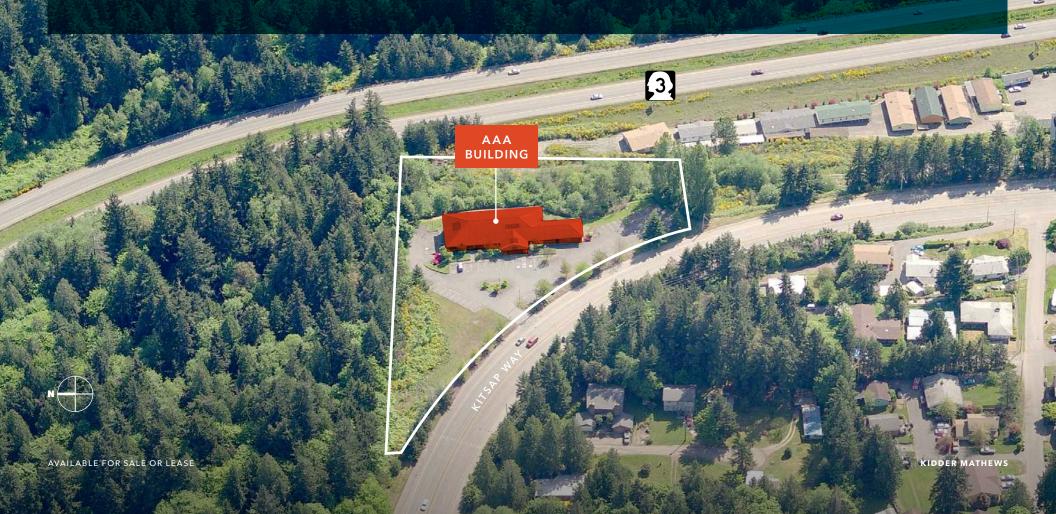

The site is two minutes from SR-3 with easy access to downtown Bremerton and Silverdale.