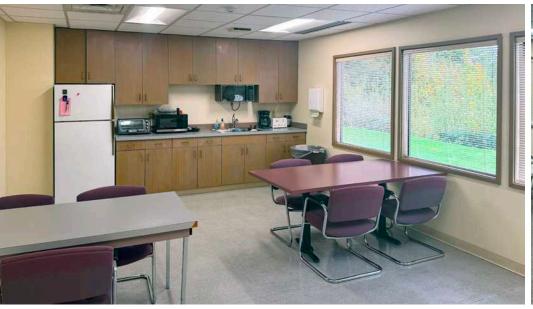

## LOCATED IN A BEAUTIFUL WOODED SETTING WITH AMPLE PARKING AND EXCELLENT VIEWS

This building offers an owner +13,620 square feet already demised to accommodate up to 5 tenants and easily combined for one or two tenants. Expansive views from most of the windows with the main floor mostly open area with large bay windows. It's a very nice private setting for any office use adjacent to N.A.D. Park.