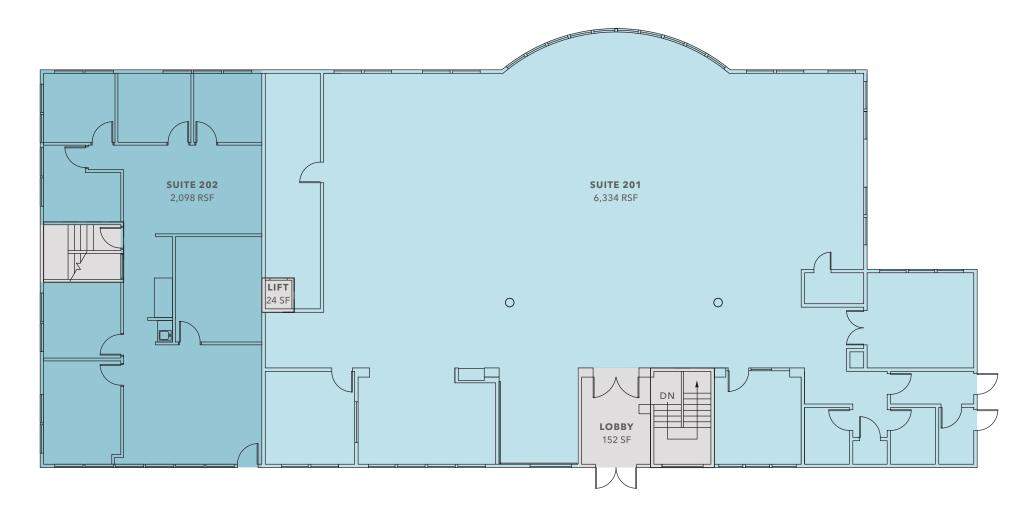

## MAIN LEVEL FLOOR PLAN

±13,620 RSF

TOTAL BUILDING SIZE

±2.4AC

OTAL LOT SIZE

With direct access to SR-3 on Kitsap Way or Austin Drive, this two-story office building is easily accessible from downtown Bremerton and Silverdale.

| TOTAL BUILDING RSF    | ±13,620 RSF                                                        |
|-----------------------|--------------------------------------------------------------------|
| LOT SIZE              | 2.4 AC                                                             |
| PARKING               | 45 stalls                                                          |
| ТҮРЕ                  | Office                                                             |
| ZONING                | GC - General Commercial                                            |
| LOADING               | 1 Dock-level door                                                  |
| SPACE AVAILABLE       | Lower level currently<br>available                                 |
| SUITE 201             | Available August 1, 2025                                           |
| SUITE 202 (±2,098 SF) | Currently leased to Better<br>Properties expiring<br>June 30, 2026 |

## LOCATED IN A BEAUTIFUL WOODED SETTING WITH AMPLE PARKING AND EXCELLENT VIEWS

This building offers an owner +13,620 square feet already demised to accommodate up to 5 tenants and easily combined for one or two tenants. Expansive views from most of the windows with the main floor mostly open area with large bay windows. It's a very nice private setting for any office use adjacent to N.A.D. Park.