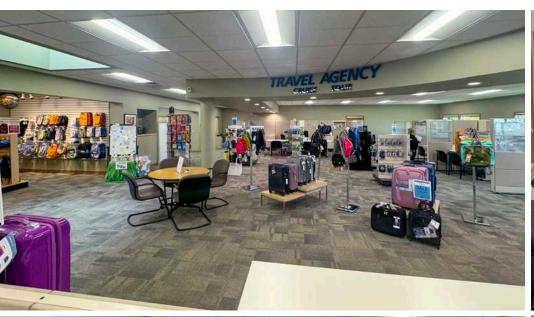

## LOCATED IN A BEAUTIFUL WOODED SETTING WITH AMPLE PARKING AND EXCELLENT VIEWS

This building offers an owner +13,620 square feet already demised to accommodate up to 5 tenants and easily combined for one or two tenants. Expansive views from most of the windows with the main floor mostly open area with large bay windows. It's a very nice private setting for any office use adjacent to N.A.D. Park.