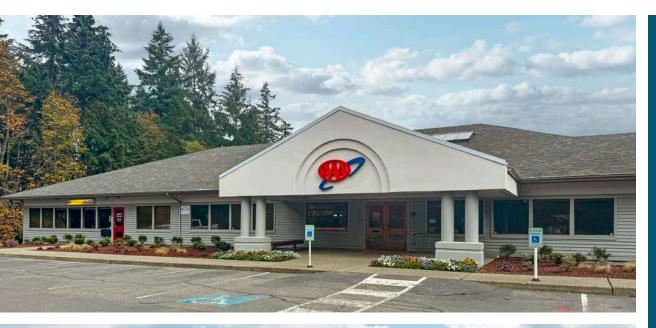

## LOCATED IN A BEAUTIFUL WOODED SETTING WITH AMPLE PARKING AND EXCELLENT VIEWS

This building offers an owner +13,620 square feet already demised to accommodate up to 5 tenants and easily combined for one or two tenants. Expansive views from most of the windows with the main floor mostly open area with large bay windows. It's a very nice private setting for any office use adjacent to N.A.D. Park.