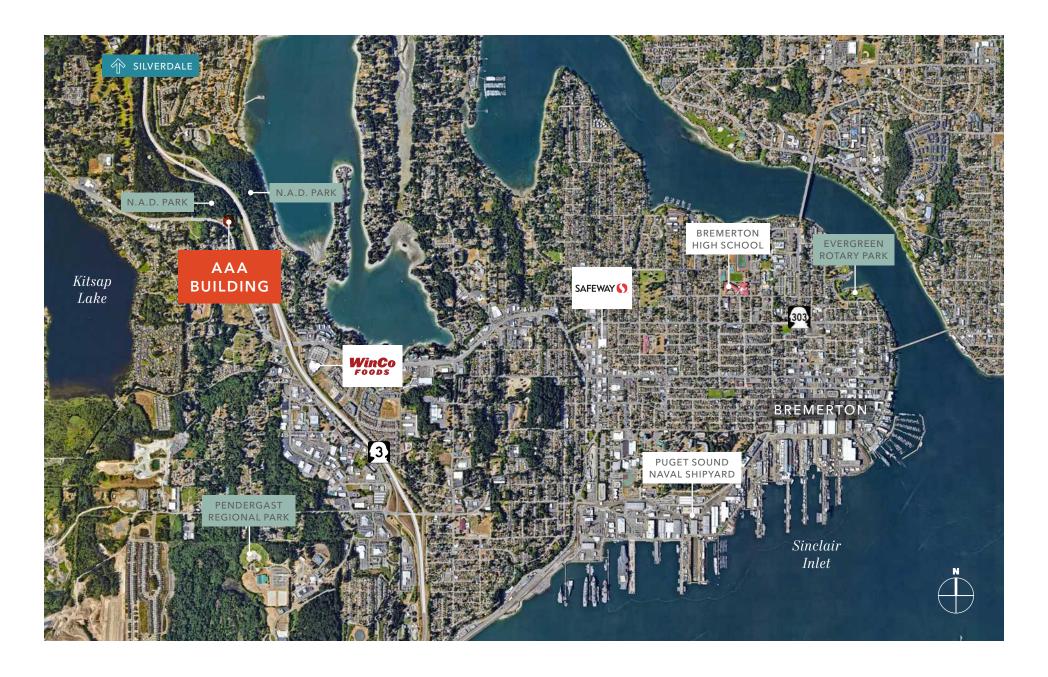

The site is two minutes from SR-3 with easy access to downtown Bremerton and Silverdale.