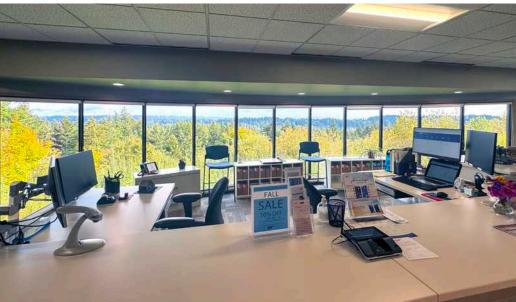

## LOCATED IN A BEAUTIFUL WOODED SETTING WITH AMPLE PARKING AND EXCELLENT VIEWS

This building offers an owner +13,620 square feet already demised to accommodate up to 5 tenants and easily combined for one or two tenants. Expansive views from most of the windows with the main floor mostly open area with large bay windows. It's a very nice private setting for any office use adjacent to N.A.D. Park.