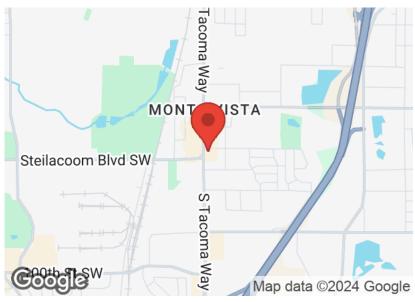

# **LOCATION MAPS**

8801 SOUTH TACOMA WAY

## **LOCATION OVERVIEW**

Located on the corner of South Tacoma Way and 88th St S in Lakewood. This building is ideally placed for excellent visibility at a large, lighted intersection and surrounded by a wide variety of local restaurants, shops, and services.

Easy access to I-5 and WA-512.