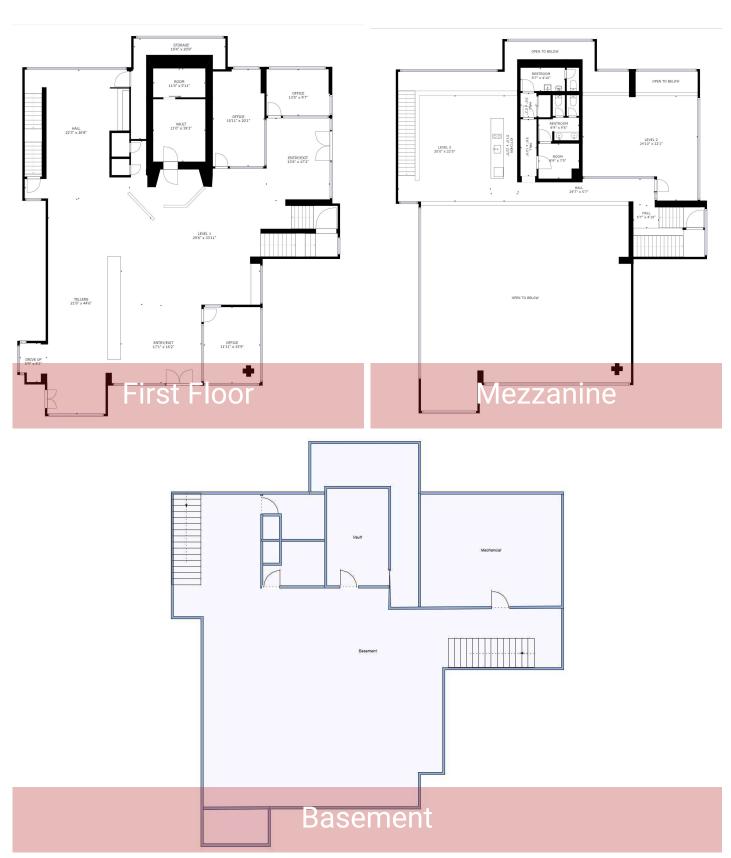

### OFFERING SUMMARY

\$18.00 - \$21.00/SF/YR, LEASE RATE:

NNN

**SALE PRICE:** \$2,450,000

6,284

**AVAILABLE SF:** Main 4,376

Mezzanine 1,908 SF

**LEASE TERM:** 5+ years

**BUILDING CLASS:** В

**BUILDING SF:** 10,660

**YEAR BUILT:** 1970

**RENOVATED:** 1985

**PARKING:** Uncovered

**PARKING RATIO:** 4/1,000\*

**SUB-MARKET:** South Tacoma

**ZONING:** C2 - Commercial

# PROPERTY OVERVIEW

Large iconic standalone building with drive thru, large working vault, tall pylon sign, plenty parking, sits on shy acre corner lot on busy S. Tacoma Way. Rentable SF on main floor and mezzanine. An additional 4,376 sf of basement storage included.

### **PROPERTY HIGHLIGHTS**

- Bank or Credit Union allowed
- Located on corner of signalized intersection
- Very large & open main floor lobby
- 3 separate offices on main floor
- · Mezzanine with large glass conference room
- Two, double door entries
- 4,000+ SF of storage in basement
- Covered, 2 lane Drive Thru
- Large pylon sign