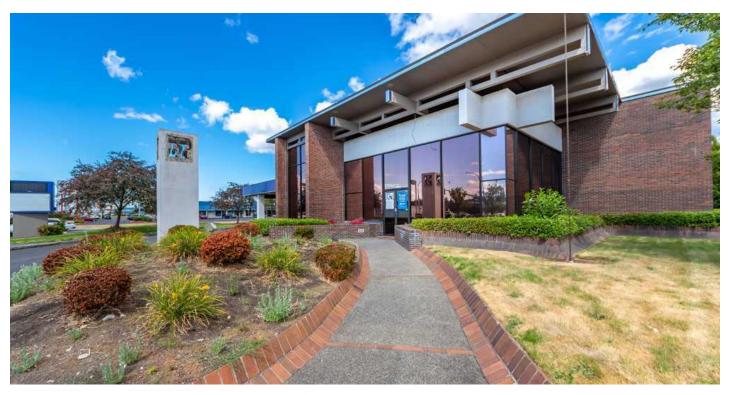

# **PROPERTY PHOTOS**

# 8801 SOUTH TACOMA WAY

# PROPERTY OVERVIEW

Large iconic standalone building with drive thru, large working vault, tall pylon sign, plenty parking, sits on shy acre corner lot on busy S. Tacoma Way. Rentable SF on main floor and mezzanine. An additional 4,376 sf of basement storage included.