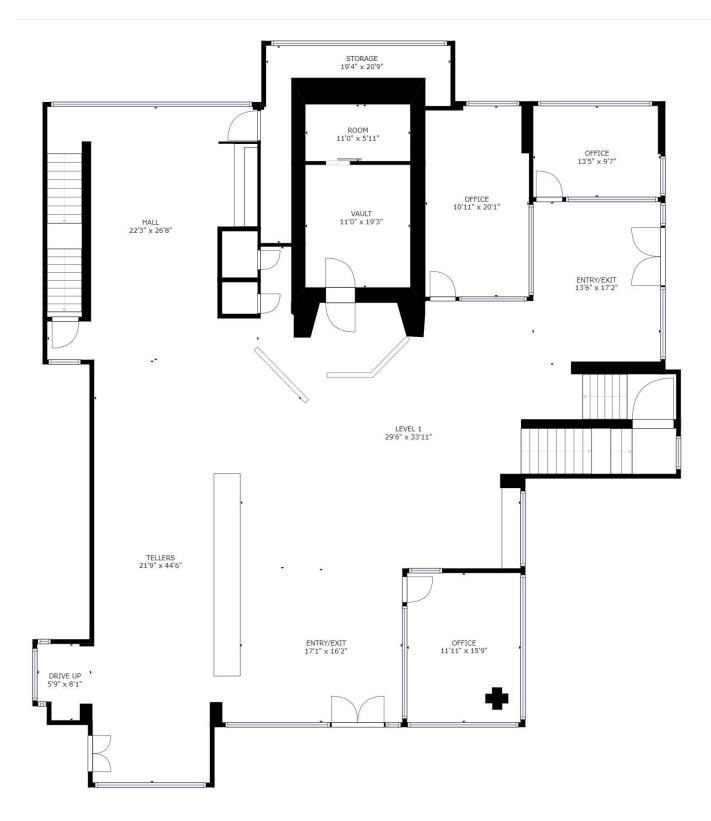

# PROPERTY OVERVIEW

Large iconic standalone building with drive thru, large working vault, tall pylon sign, plenty parking, sits on shy acre corner lot on busy S. Tacoma Way. Rentable SF on main floor and mezzanine. An additional 4,376 sf of basement storage included.

### **PROPERTY HIGHLIGHTS**

- Bank or Credit Union allowed
- Located on corner of signalized intersection
- Very large & open main floor lobby
- 3 separate offices on main floor
- · Mezzanine with large glass conference room
- Two, double door entries
- 4,000+ SF of storage in basement
- Covered, 2 lane Drive Thru
- Large pylon sign