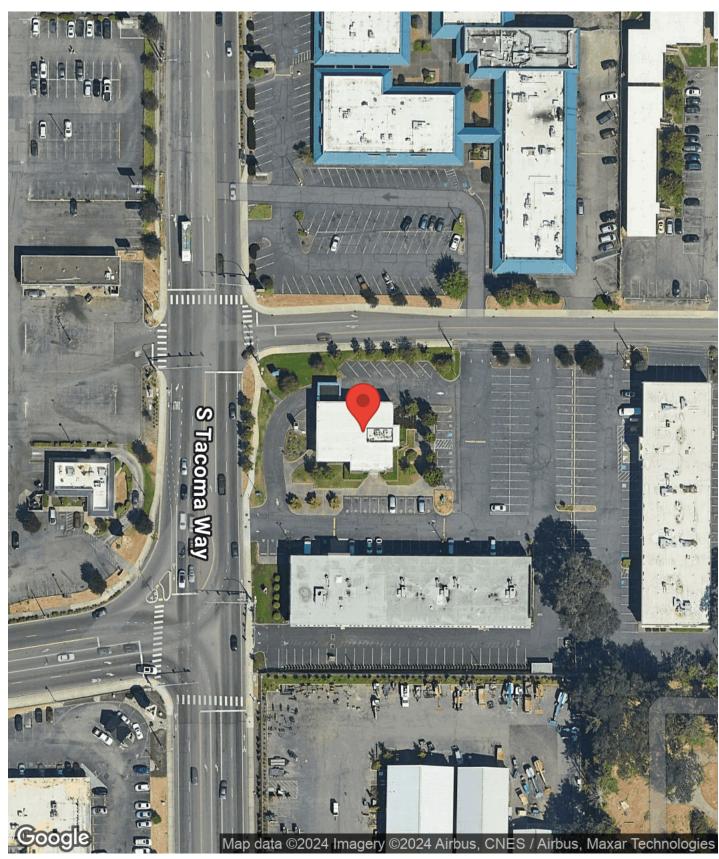

# **LOCATION MAPS**

8801 SOUTH TACOMA WAY

## **LOCATION OVERVIEW**

Located on the corner of South Tacoma Way and 88th St S in Lakewood. This building is ideally placed for excellent visibility at a large, lighted intersection and surrounded by a wide variety of local restaurants, shops, and services.