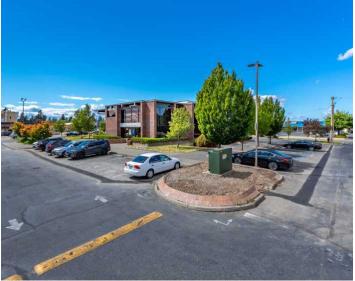

# **PROPERTY PHOTOS**

# 8801 SOUTH TACOMA WAY

# PROPERTY OVERVIEW

Large iconic standalone building with drive thru, large working vault, tall pylon sign, plenty parking, sits on shy acre corner lot on busy S. Tacoma Way. Rentable SF on main floor and mezzanine. An additional 4,376 sf of basement storage included.

### **PROPERTY HIGHLIGHTS**

- Bank or Credit Union allowed
- Located on corner of signalized intersection
- Very large & open main floor lobby
- 3 separate offices on main floor
- · Mezzanine with large glass conference room
- Two, double door entries
- 4,000+ SF of storage in basement
- Covered, 2 lane Drive Thru
- Large pylon sign