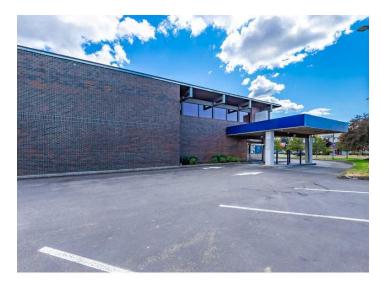

# **PROPERTY PHOTOS**

8801 SOUTH TACOMA WAY

# PROPERTY OVERVIEW

Large iconic standalone building with drive thru, large working vault, tall pylon sign, plenty parking, sits on shy acre corner lot on busy S. Tacoma Way. Rentable SF on main floor and mezzanine. An additional 4,376 sf of basement storage included.