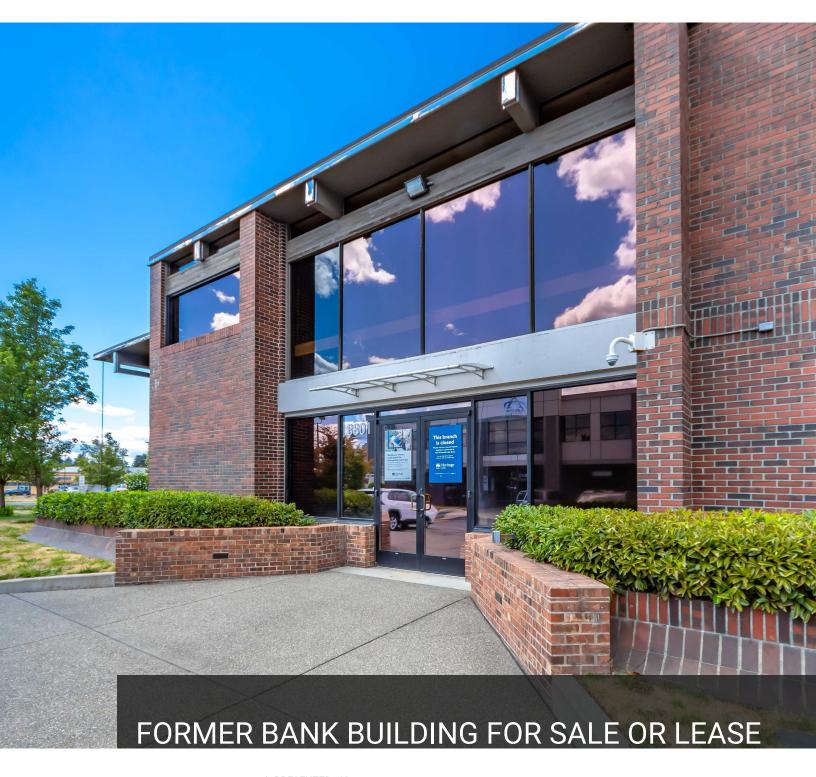

### FORMER BANK BUILDING FOR SALE OR LEASE

# SOUTH TACOMA FORMER BANK BUILDING

8801 S TACOMA WAY, TACOMA, WA 98404

# PROPERTY OVERVIEW

Large iconic standalone building with drive thru, large working vault, tall pylon sign, plenty parking, sits on shy acre corner lot on busy S. Tacoma Way. Rentable SF on main floor and mezzanine. An additional 4,376 sf of basement storage included.