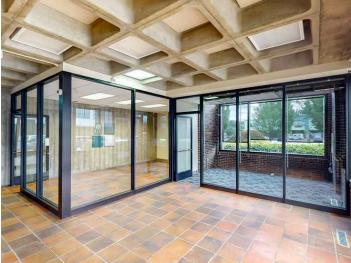

# **PROPERTY PHOTOS**

8801 SOUTH TACOMA WAY

### **PROPERTY HIGHLIGHTS**

- Bank or Credit Union allowed
- Located on corner of signalized intersection
- Very large & open main floor lobby
- 3 separate offices on main floor
- · Mezzanine with large glass conference room
- Two, double door entries
- 4,000+ SF of storage in basement
- Covered, 2 lane Drive Thru
- Large pylon sign