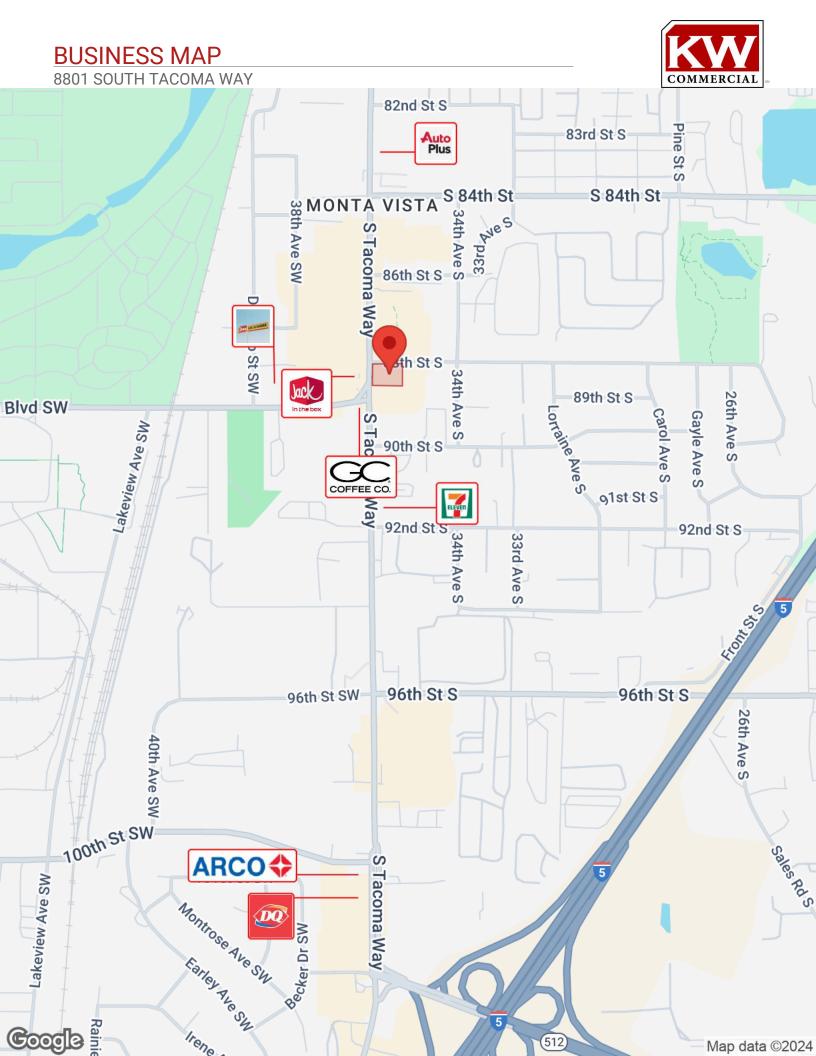

# **LOCATION MAPS**

8801 SOUTH TACOMA WAY

## **LOCATION OVERVIEW**

Located on the corner of South Tacoma Way and 88th St S in Lakewood. This building is ideally placed for excellent visibility at a large, lighted intersection and surrounded by a wide variety of local restaurants, shops, and services.

### **PROPERTY HIGHLIGHTS**

- Bank or Credit Union allowed
- Located on corner of signalized intersection
- Very large & open main floor lobby
- 3 separate offices on main floor
- · Mezzanine with large glass conference room
- Two, double door entries
- 4,000+ SF of storage in basement
- Covered, 2 lane Drive Thru
- Large pylon sign