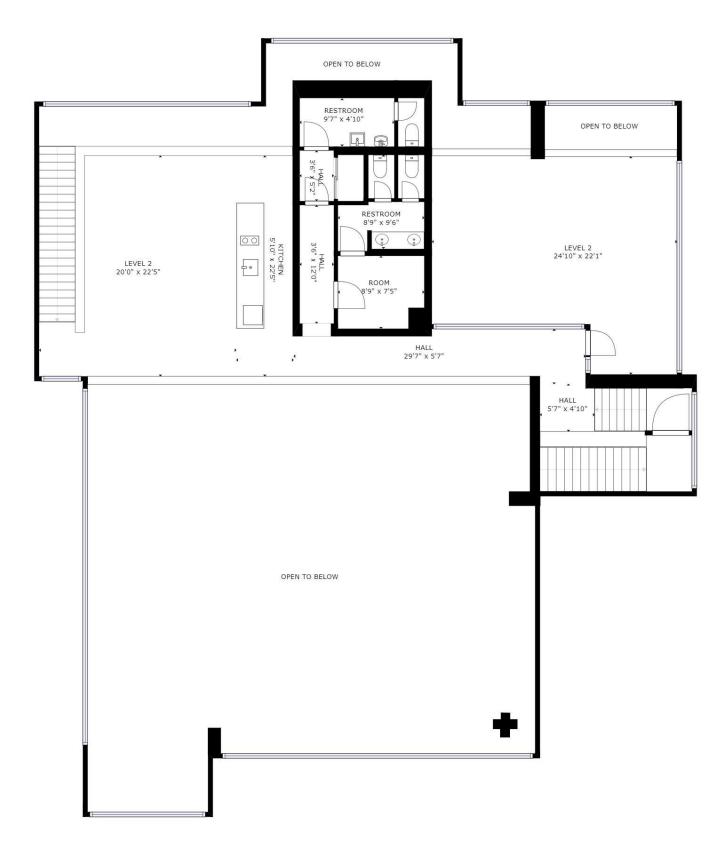

# PROPERTY OVERVIEW

Large iconic standalone building with drive thru, large working vault, tall pylon sign, plenty parking, sits on shy acre corner lot on busy S. Tacoma Way. Rentable SF on main floor and mezzanine. An additional 4,376 sf of basement storage included.

### **PROPERTY HIGHLIGHTS**

- Bank or Credit Union allowed
- Located on corner of signalized intersection
- Very large & open main floor lobby
- 3 separate offices on main floor
- · Mezzanine with large glass conference room
- Two, double door entries
- 4,000+ SF of storage in basement
- Covered, 2 lane Drive Thru
- Large pylon sign