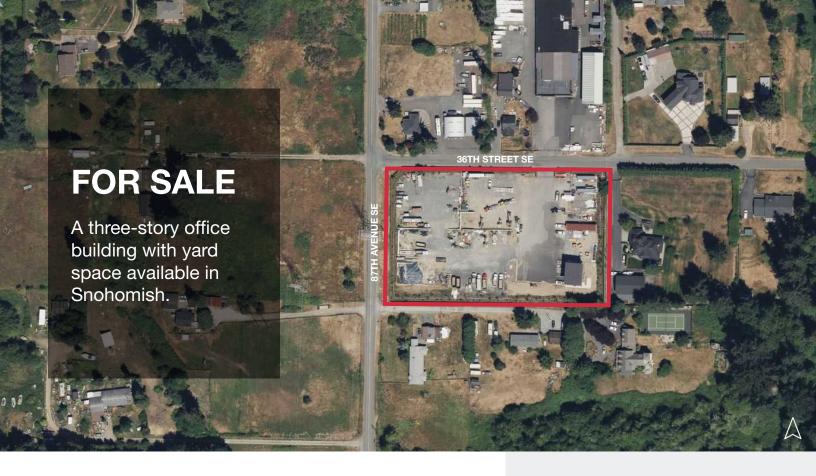

# Redtail Building

8812 36th St. SE, Snohomish, WA

A walk-up, three story, 3,574 square foot office building constructed in 2021 with ample yard space.

#### **PROPERTY HIGHLIGHTS**

- + 3.38 acre flat lot
- + 3,557 square foot office building on 3 levels built in 2021
- + Currently used as construction yard w/ retail
- + R5 zoning but existing use is grandfathered and considered an allowed use
- Property in unincorporated Snohomish County near Lake Stevens

**BUILDING SF** 

3,557 SF

LOT SIZE

3.38 AC

PRICE

**Call for Pricing** 