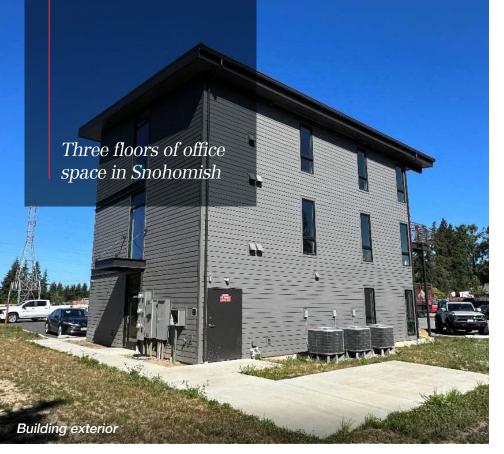

# Redtail Building

8812 36th St. SE, Snohomish, WA

A walk-up, three story, 3,574 square foot office building constructed in 2021 with ample yard space.

#### **PROPERTY HIGHLIGHTS**

- + 3.38 acre flat lot
- + 3,557 square foot office building on 3 levels built in 2021
- + Currently used as construction yard w/ retail
- + R5 zoning but existing use is grandfathered and considered an allowed use
- Property in unincorporated Snohomish County near Lake Stevens